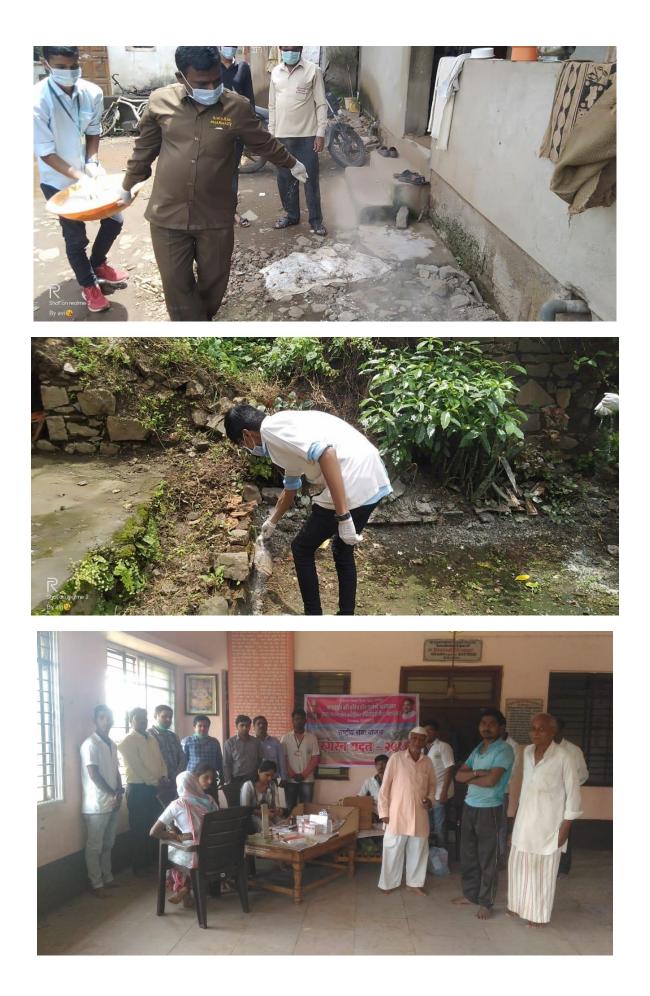

(NSS) Unit

Report

On

**NSS REGULAR ACTIVITIES 2019-20** 

For organising NSS Special camp valuable guidance received from Hon'ble Dr. Vinayraoji Kore (Sawkar), President, Shree Warana Vivid Udyog and Educational Complex, Warananagar. Hon'ble Dr. Vasanti Rasam Madam, Administrative Officer, Shree Warana Vibhag Shikshan Mandal, Warananagar.

NSS regular acivities were conducted throughout year which includes; Guest lectures, Tree plantation, Celebration of World Pharmacist Day, ा।।।।।।। अभियान, Health Awareness Programme, International Yoga Day Celebration etc.

Flood relief camp was organized at Kakhe, Bachche Sawarde, Ghunki, Bhendawade and June Chavare. It includes distribution of medicines, food and other material to needy people also health check up camp etc.



### Photographs















# **'UNNAT BHARAT ABHIYA 2019-20'**



During the year 2019-20 following activities were conducted.....

- Survey of Kakhe, Male, Paijarwadi, Arale and Awali Villages
- Household Survey from above villages
- Tree Plantation Drive
- > Health Camp (Blood Group and Haemoglobin detection camp, Eye check up and Dental check up camp)
- Education Material Donation to Needy School
- Science Activity at School

The detailed report with some photographs is attached herewith.

### Survey of Kakhe, Male, Paijarwadi, Arale and Awali Villages

The in detail survey survey of Kakhe, Male, Paijarwadi, Arale and Awali villages was completed. The survey was completed by visiting gram panchayat office of these villages and taking information mentioned in survey form from either Sarpanch or Gram seva