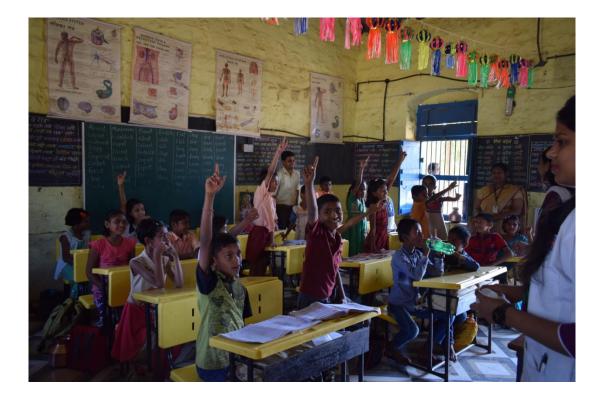

### **Science Activity at School**

Science activity was conducted in Kakhe Primary School, Kahke in association with Warana Science and Innovation, Centre.

<u>Participated in Republic Day Cultural function 26<sup>th</sup> January 2020 organized by Tatyasaheb Kore</u> <u>Sahakari Sakhar Karkhana, Warananagar.</u>