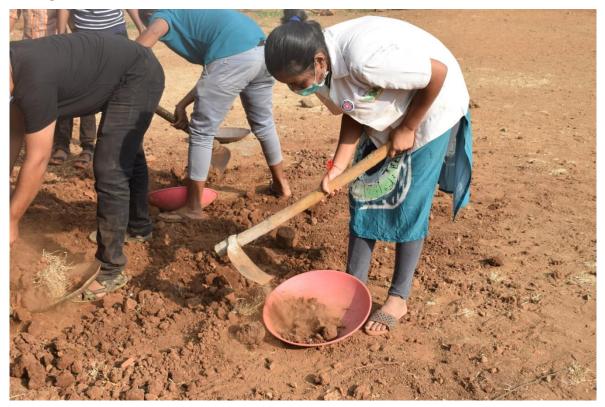

re College of Pharmacy Warananagar



# National Service Scheme (NSS) Unit

Report

On

NSS Special Camp 2019-20

For organising NSS Special camp valuable guidance received from Hon'ble Dr. Vinayraoji Kore (Sawkar), President, Shree Warana Vivid Udyog and Educational Complex, Warananagar. Hon'ble Dr. Vasanti Rasam Madam, Administrative Officer, Shree Warana Vibhag Shikshan Mandal, Warananagar.

NSS regular acivities were conducted throughout year which includes; Guest lectures, Tree plantation, Celebration of World Pharmacist Day, ात्रा वार्वा वार्वा अभियान, Health Awareness Programme, International Yoga Day Celebration etc.

#### **Inauguration of Camp**







## **Student Rally**



### Health Camp







Guest Lecture by Mr. Vijay Jadhav



## Eye Check-up camp



## Village Cleaning









Guest Lecture by Dr. Gaikwad Madam

### **Tree Plantation Drive**



### **Student Refreshment**