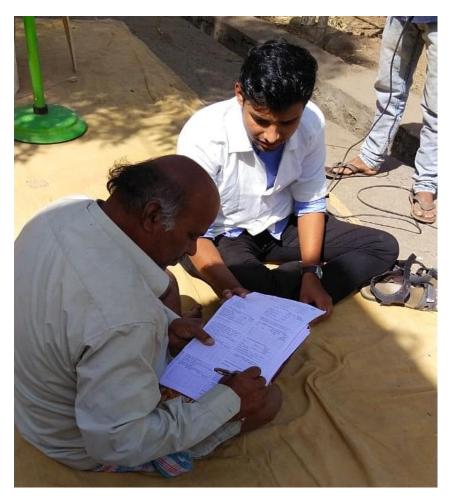

### Survey of Kakhe, Male, Paijarwadi, Arale and Awali Villages

The in detail survey survey of Kakhe, Male, Paijarwadi, Arale and Awali villages was completed. The survey was completed by visiting gram panchayat office of these villages and taking information mentioned in survey form from either Sarpanch or Gram sevak. The collected information was uploaded on the website of UBA.

Below are some survey photos...