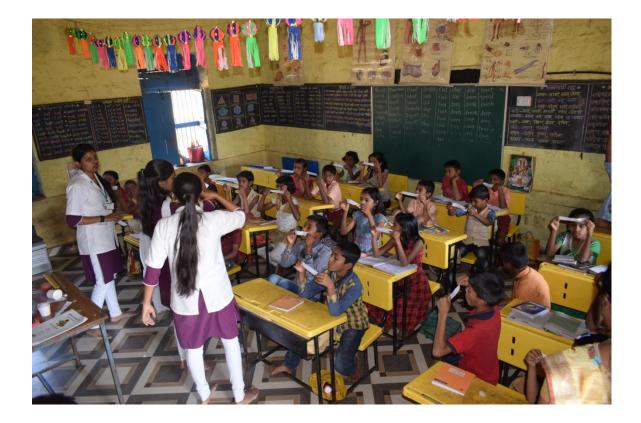

### **Science Activity at School**

Science activity was conducted in Kakhe Primary School, Kahke in association with Warana Science and Innovation, Centre.

<u>Participated in Republic Day Cultural function 26<sup>th</sup> January 2020 organized by Tatyasaheb Kore</u> <u>Sahakari Sakhar Karkhana, Warananagar.</u>