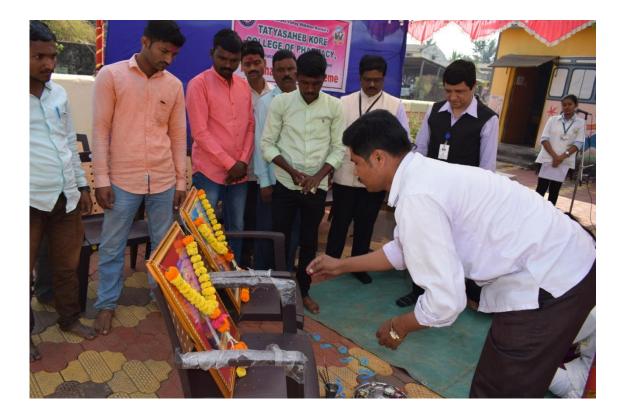

ganized by Tatyasaheb Kore</u> <u>Sahakari Sakhar Karkhana, Warananagar.</u>





# Shree Warana Vibhag Shikshan Mandal's Tatyasaheb Kore College of Pharmacy Warananagar



# National Service Scheme (NSS) Unit

Report

On

NSS Special Camp 2019-20

For organising NSS Special camp valuable guidance received from Hon'ble Dr. Vinayraoji Kore (Sawkar), President, Shree Warana Vivid Udyog and Educational Complex, Warananagar. Hon'ble Dr. Vasanti Rasam Madam, Administrative Officer, Shree Warana Vibhag Shikshan Mandal, Warananagar.

NSS regular acivities were conducted throughout year which includes; Guest lectures, Tree plantation, Celebration of World Pharmacist Day, ात्रा वार्वा वार्वा अभियान, Health Awareness Programme, International Yoga Day Celebration etc.

#### **Inauguration of Camp**







## **Student Rally**



### Health Camp







Guest Lecture by Mr. Vijay Jadhav



## Eye Check-up camp



## Village Cleaning









Guest Lecture by Dr. Gaikwad Madam

### **Tree Plantation Drive**



### **Student Refreshment**