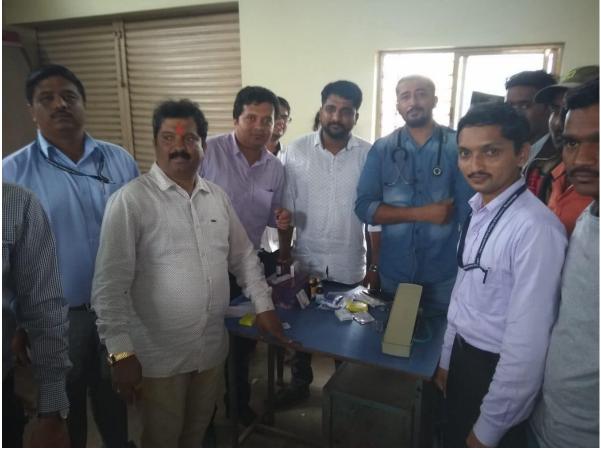

) Unit

Report

On

**NSS REGULAR ACTIVITIES 2019-20** 

For organising NSS Special camp valuable guidance received from Hon'ble Dr. Vinayraoji Kore (Sawkar), President, Shree Warana Vivid Udyog and Educational Complex, Warananagar. Hon'ble Dr. Vasanti Rasam Madam, Administrative Officer, Shree Warana Vibhag Shikshan Mandal, Warananagar.

NSS regular acivities were conducted throughout year which includes; Guest lectures, Tree plantation, Celebration of World Pharmacist Day, ा।।।।।।। अभियान, Health Awareness Programme, International Yoga Day Celebration etc.

Flood relief camp was organized at Kakhe, Bachche Sawarde, Ghunki, Bhendawade and June Chavare. It includes distribution of medicines, food and other material to needy people also health check up camp etc.



### Photographs















# **'UNNAT BHARAT ABHIYA 2019-20'**



During the year 2019-20 following activities were conducted.....

- Survey of Kakhe, Male, Paijarwadi, Arale and Awali Villages
- Household Survey from above villages
- Tree Plantation Drive
- > Health Camp (Blood Group and Haemoglobin detection camp, Eye check up and Dental check up camp)
- Education Material Donation to Needy School
- Science Activity at School

The detailed report with some photographs is attached herewith.

### Survey of Kakhe, Male, Paijarwadi, Arale and Awali Villages

The in detail survey survey of Kakhe, Male, Paijarwadi, Arale and Awali villages was completed. The survey was completed by visiting gram panchayat office of these villages and taking information mentioned in survey form from either Sarpanch or Gram sevak. T