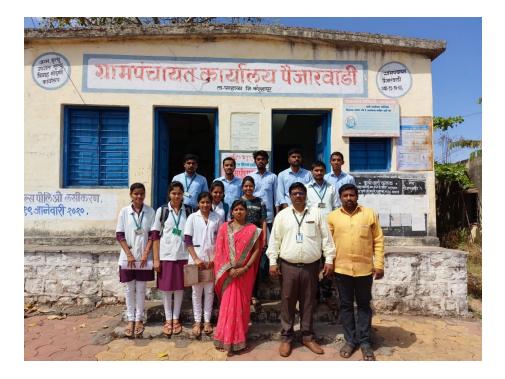

### Survey of Kakhe, Male, Paijarwadi, Arale and Awali Villages

The in detail survey survey of Kakhe, Male, Paijarwadi, Arale and Awali villages was completed. The survey was completed by visiting gram panchayat office of these villages and taking information mentioned in survey form from either Sarpanch or Gram sevak. The collected information was uploaded on the website of UBA.

Below are some survey photos...