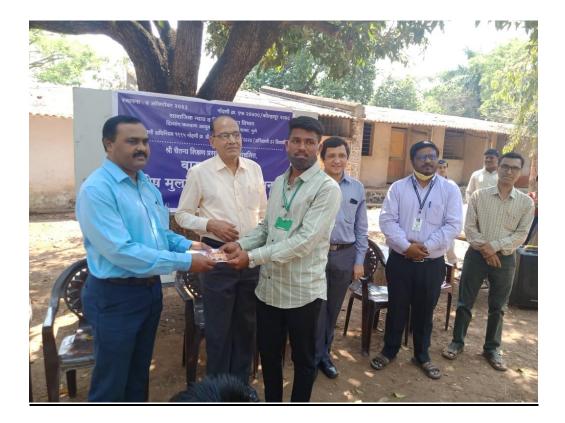

### **Education Material Donation to Needy School**

Education material was donated to Warana Chaitanya Mentally Retarded Children School, Warananagar.