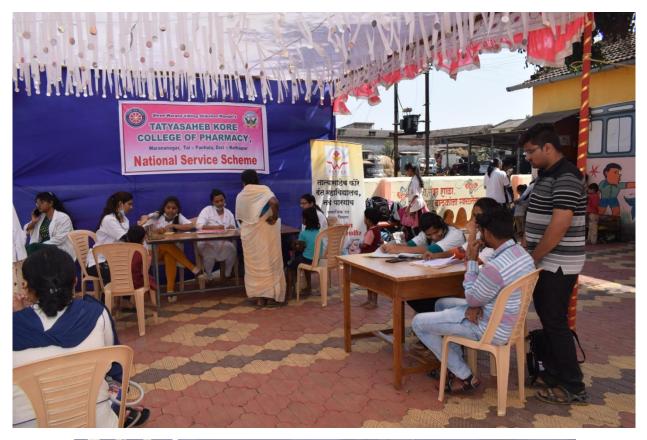

ollege of Pharmacy Warananagar



# National Service Scheme (NSS) Unit

Report

On

NSS Special Camp 2019-20

For organising NSS Special camp valuable guidance received from Hon'ble Dr. Vinayraoji Kore (Sawkar), President, Shree Warana Vivid Udyog and Educational Complex, Warananagar. Hon'ble Dr. Vasanti Rasam Madam, Administrative Officer, Shree Warana Vibhag Shikshan Mandal, Warananagar.

NSS regular acivities were conducted throughout year which includes; Guest lectures, Tree plantation, Celebration of World Pharmacist Day, ात्रा वार्वा वार्वा अभियान, Health Awareness Programme, International Yoga Day Celebration etc.

#### **Inauguration of Camp**







## **Student Rally**



### Health Camp







Guest Lecture by Mr. Vijay Jadhav



## Eye Check-up camp



## Village Cleaning









Guest Lecture by Dr. Gaikwad Madam

### **Tree Plantation Drive**



### **Student Refreshment**