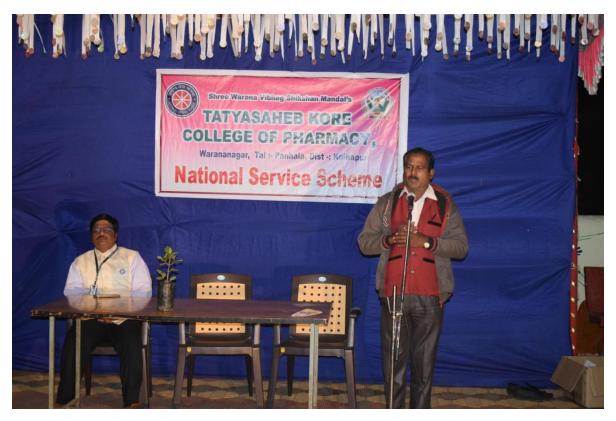

arkhana, Warananagar.</u>





# Shree Warana Vibhag Shikshan Mandal's Tatyasaheb Kore College of Pharmacy Warananagar



# National Service Scheme (NSS) Unit

Report

On

NSS Special Camp 2019-20

For organising NSS Special camp valuable guidance received from Hon'ble Dr. Vinayraoji Kore (Sawkar), President, Shree Warana Vivid Udyog and Educational Complex, Warananagar. Hon'ble Dr. Vasanti Rasam Madam, Administrative Officer, Shree Warana Vibhag Shikshan Mandal, Warananagar.

NSS regular acivities were conducted throughout year which includes; Guest lectures, Tree plantation, Celebration of World Pharmacist Day, ात्रा वार्वा वार्वा अभियान, Health Awareness Programme, International Yoga Day Celebration etc.

#### **Inauguration of Camp**







## **Student Rally**



### Health Camp







Guest Lecture by Mr. Vijay Jadhav



## Eye Check-up camp



## Village Cleaning









Guest Lecture by Dr. Gaikwad Madam

### **Tree Plantation Drive**



### **Student Refreshment**