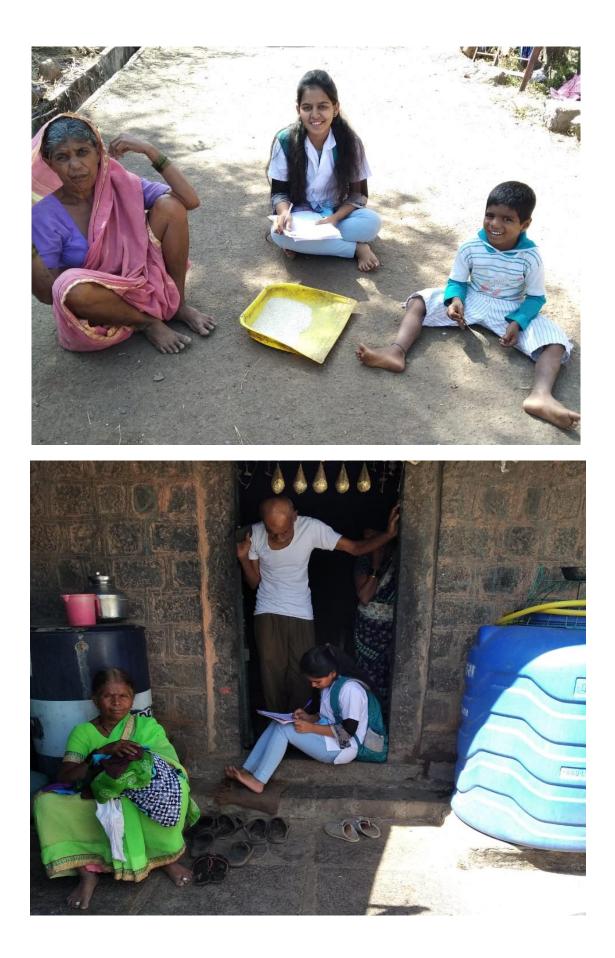

### Survey of Kakhe, Male, Paijarwadi, Arale and Awali Villages

The in detail survey survey of Kakhe, Male, Paijarwadi, Arale and Awali villages was completed. The survey was completed by visiting gram panchayat office of these villages and taking information mentioned in survey form from either Sarpanch or Gram sevak. The collected information was uploaded on the website of UBA.

Below are some survey photos...