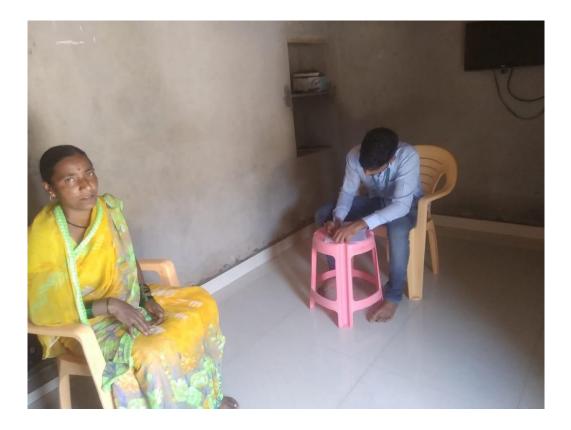

### Household Survey from above villages

The household survey was carried out in Kakhe, Male, Paijarwadi, Arale and Awali villages by visiting door to door and collecting information mentioned in survey form from villagers.

Photos...