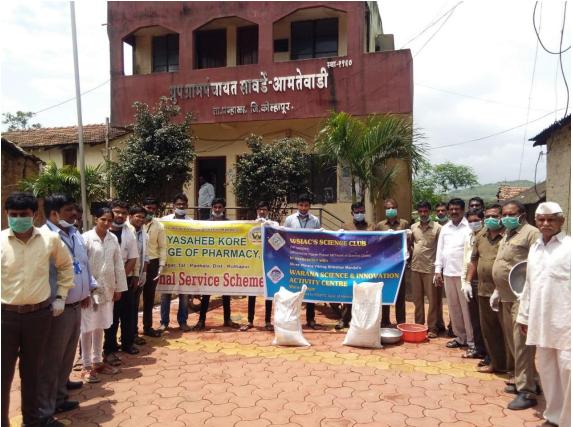

Flood relief camp was organized at Kakhe, Bachche Sawarde, Ghunki, Bhendawade and June Chavare. It includes distribution of medicines, food and other material to needy people also health check up camp etc.

### Photographs