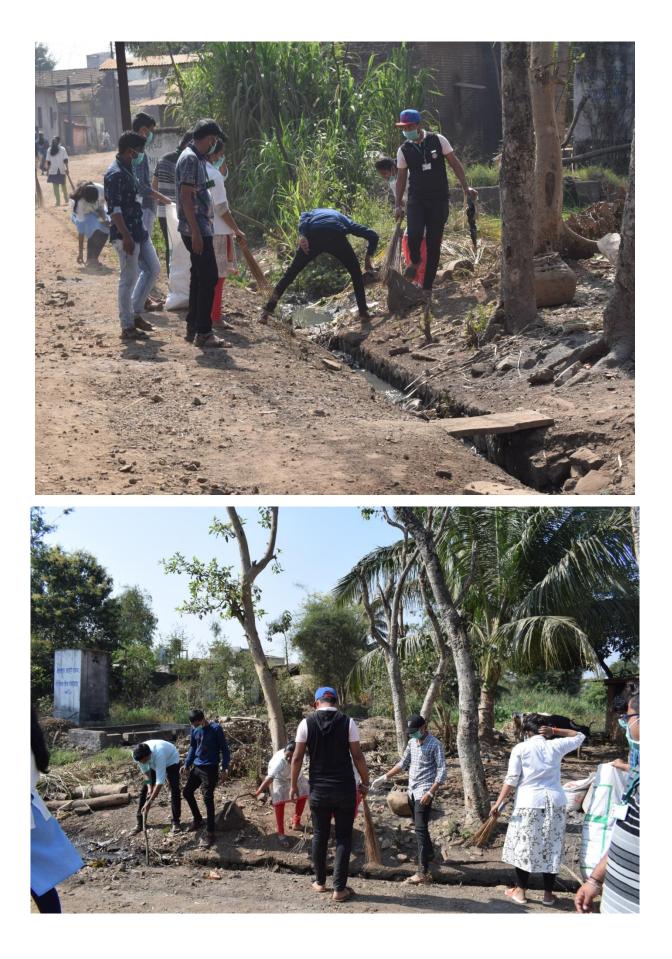

College of Pharmacy Warananagar



# National Service Scheme (NSS) Unit

Report

On

NSS Special Camp 2019-20

For organising NSS Special camp valuable guidance received from Hon'ble Dr. Vinayraoji Kore (Sawkar), President, Shree Warana Vivid Udyog and Educational Complex, Warananagar. Hon'ble Dr. Vasanti Rasam Madam, Administrative Officer, Shree Warana Vibhag Shikshan Mandal, Warananagar.

NSS regular acivities were conducted throughout year which includes; Guest lectures, Tree plantation, Celebration of World Pharmacist Day, ात्रा वार्वा वार्वा अभियान, Health Awareness Programme, International Yoga Day Celebration etc.

#### **Inauguration of Camp**







## **Student Rally**



### Health Camp







Guest Lecture by Mr. Vijay Jadhav



## Eye Check-up camp



## Village Cleaning









Guest Lecture by Dr. Gaikwad Madam

### **Tree Plantation Drive**



### **Student Refreshment**