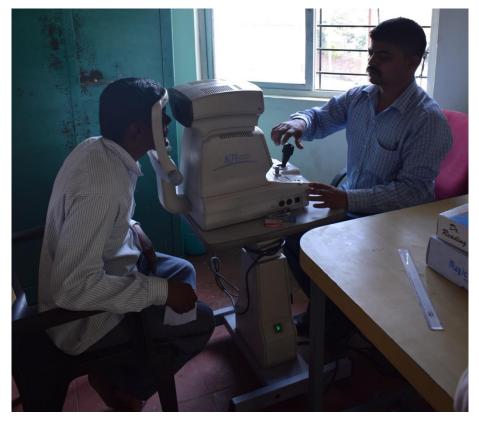

Mandal's Tatyasaheb Kore College of Pharmacy Warananagar



# National Service Scheme (NSS) Unit

Report

On

NSS Special Camp 2019-20

For organising NSS Special camp valuable guidance received from Hon'ble Dr. Vinayraoji Kore (Sawkar), President, Shree Warana Vivid Udyog and Educational Complex, Warananagar. Hon'ble Dr. Vasanti Rasam Madam, Administrative Officer, Shree Warana Vibhag Shikshan Mandal, Warananagar.

NSS regular acivities were conducted throughout year which includes; Guest lectures, Tree plantation, Celebration of World Pharmacist Day, ात्रा वार्वा वार्वा अभियान, Health Awareness Programme, International Yoga Day Celebration etc.

#### **Inauguration of Camp**







## **Student Rally**



### Health Camp







Guest Lecture by Mr. Vijay Jadhav



## Eye Check-up camp



## Village Cleaning









Guest Lecture by Dr. Gaikwad Madam

### **Tree Plantation Drive**



### **Student Refreshment**