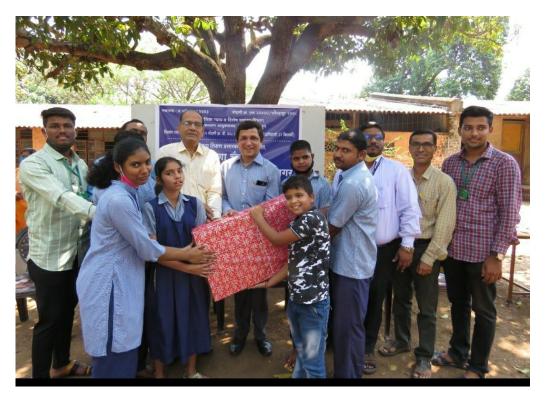

### **Education Material Donation to Needy School**

Education material was donated to Warana Chaitanya Mentally Retarded Children School, Warananagar.