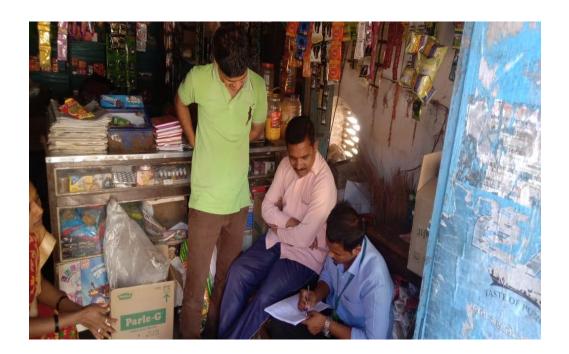

### Household Survey from above villages

The household survey was carried out in Kakhe, Male, Paijarwadi, Arale and Awali villages by visiting door to door and collecting information mentioned in survey form from villagers.

Photos...