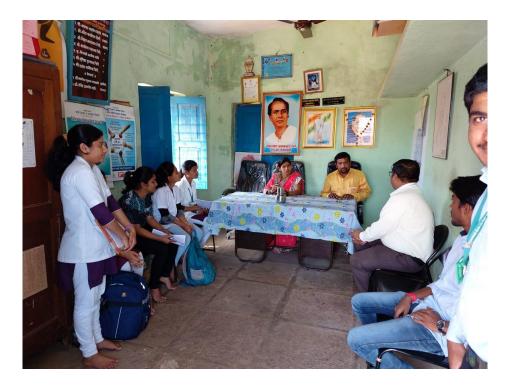

nducted.....

- Survey of Kakhe, Male, Paijarwadi, Arale and Awali Villages
- Household Survey from above villages
- Tree Plantation Drive
- > Health Camp (Blood Group and Haemoglobin detection camp, Eye check up and Dental check up camp)
- Education Material Donation to Needy School
- Science Activity at School

The detailed report with some photographs is attached herewith.

### Survey of Kakhe, Male, Paijarwadi, Arale and Awali Villages

The in detail survey survey of Kakhe, Male, Paijarwadi, Arale and Awali villages was completed. The survey was completed by visiting gram panchayat office of these villages and taking information mentioned in survey form from either Sarpanch or Gram sevak. The collected information was uploaded on the website of UBA.

Below are some survey photos...









### Household Survey from above villages

The household survey was carried out in Kakhe, Male, Paijarwadi, Arale and Awali villages by visiting door to door and collecting information mentioned in survey form from villagers.

Photos...











### **Education Material Donation to Needy School**

Education material was donated to Warana Chaitanya Mentally Retarded Children School, Warananagar.





### **Science Activity at School**

Science activity was conducted in Kakhe Primary School, Kahke in association with Warana Science and Innovation, Centre.









<u>Participated in Republic Day Cultural function 26<sup>th</sup> January 2020 organized by Tatyasaheb Kore</u> <u>Sahakari Sakhar Karkhana, Warananagar.</u>





# Shree Warana Vibhag Shikshan Mandal's Tatyasaheb Kore Colle