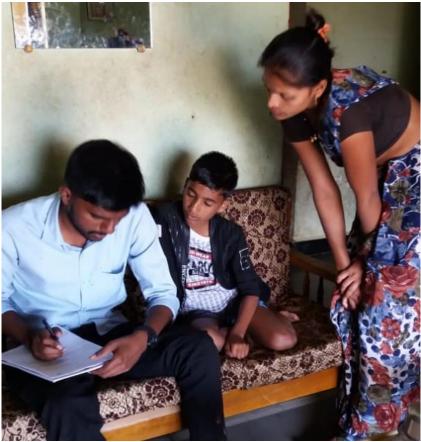

### Household Survey from above villages

The household survey was carried out in Kakhe, Male, Paijarwadi, Arale and Awali villages by visiting door to door and collecting information mentioned in survey form from villagers.

Photos...