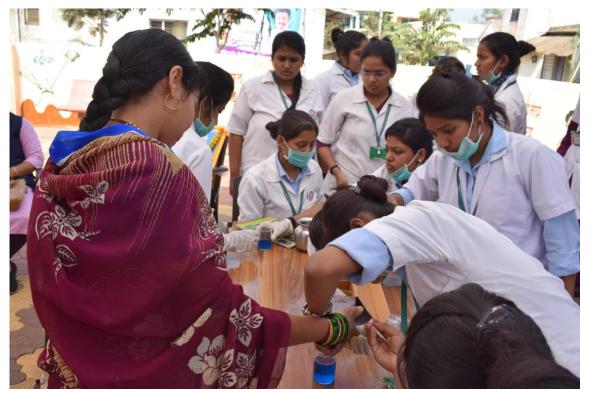

ar Karkhana, Warananagar.</u>





# Shree Warana Vibhag Shikshan Mandal's Tatyasaheb Kore College of Pharmacy Warananagar



# National Service Scheme (NSS) Unit

Report

On

NSS Special Camp 2019-20

For organising NSS Special camp valuable guidance received from Hon'ble Dr. Vinayraoji Kore (Sawkar), President, Shree Warana Vivid Udyog and Educational Complex, Warananagar. Hon'ble Dr. Vasanti Rasam Madam, Administrative Officer, Shree Warana Vibhag Shikshan Mandal, Warananagar.

NSS regular acivities were conducted throughout year which includes; Guest lectures, Tree plantation, Celebration of World Pharmacist Day, ात्रा वार्वा वार्वा अभियान, Health Awareness Programme, International Yoga Day Celebration etc.

#### **Inauguration of Camp**







## **Student Rally**



### Health Camp







Guest Lecture by Mr. Vijay Jadhav



## Eye Check-up camp



## Village Cleaning









Guest Lecture by Dr. Gaikwad Madam

### **Tree Plantation Drive**



### **Student Refreshment**