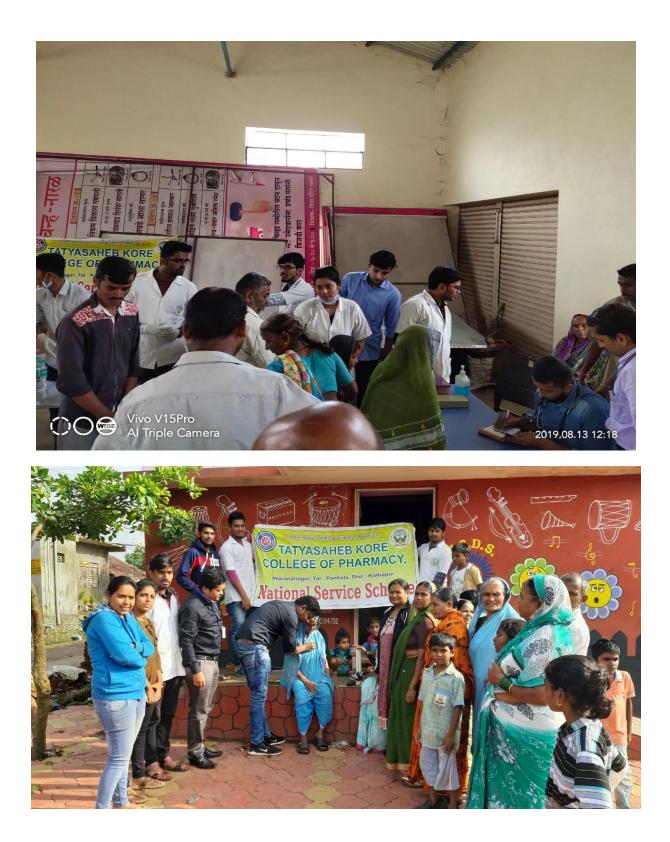

NSS regular acivities were conducted throughout year which includes; Guest lectures, Tree plantation, Celebration of World Pharmacist Day, ा।।।।।।। अभियान, Health Awareness Programme, International Yoga Day Celebration etc.

Flood relief camp was organized at Kakhe, Bachche Sawarde, Ghunki, Bhendawade and June Chavare. It includes distribution of medicines, food and other material to needy people also health check up camp etc.

### Photographs