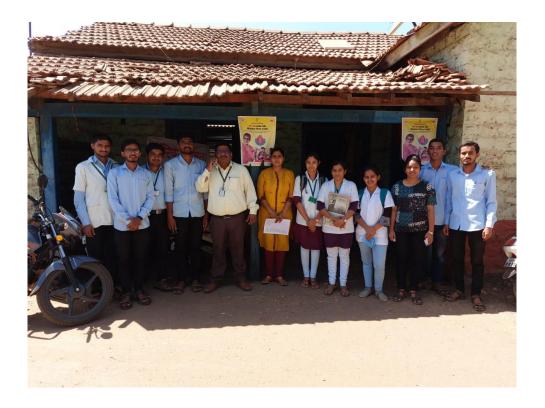

### Survey of Kakhe, Male, Paijarwadi, Arale and Awali Villages

The in detail survey survey of Kakhe, Male, Paijarwadi, Arale and Awali villages was completed. The survey was completed by visiting gram panchayat office of these villages and taking information mentioned in survey form from either Sarpanch or Gram sevak. The collected information was uploaded on the website of UBA.

Below are some survey photos...