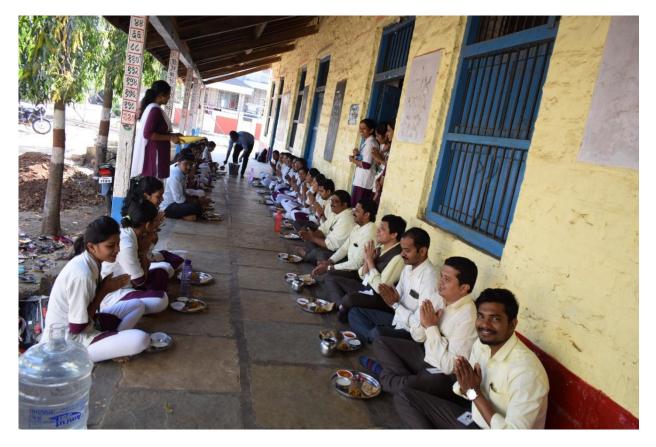

019-20

For organising NSS Special camp valuable guidance received from Hon'ble Dr. Vinayraoji Kore (Sawkar), President, Shree Warana Vivid Udyog and Educational Complex, Warananagar. Hon'ble Dr. Vasanti Rasam Madam, Administrative Officer, Shree Warana Vibhag Shikshan Mandal, Warananagar.

NSS regular acivities were conducted throughout year which includes; Guest lectures, Tree plantation, Celebration of World Pharmacist Day, ात्रा वार्वा वार्वा अभियान, Health Awareness Programme, International Yoga Day Celebration etc.

#### **Inauguration of Camp**







## **Student Rally**



### Health Camp







Guest Lecture by Mr. Vijay Jadhav



## Eye Check-up camp



## Village Cleaning









Guest Lecture by Dr. Gaikwad Madam

### **Tree Plantation Drive**



### **Student Refreshment**