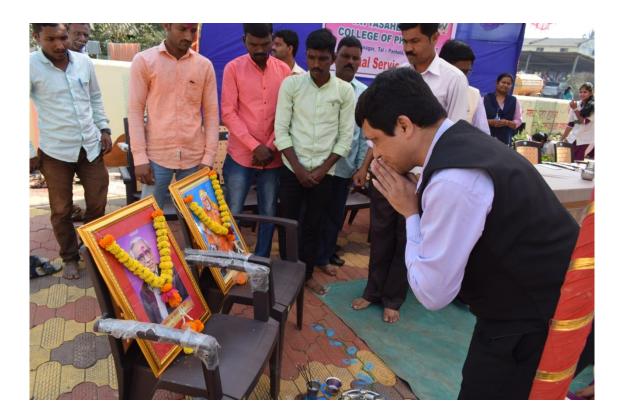

nized by Tatyasaheb Kore</u> <u>Sahakari Sakhar Karkhana, Warananagar.</u>





# Shree Warana Vibhag Shikshan Mandal's Tatyasaheb Kore College of Pharmacy Warananagar



# National Service Scheme (NSS) Unit

Report

On

NSS Special Camp 2019-20

For organising NSS Special camp valuable guidance received from Hon'ble Dr. Vinayraoji Kore (Sawkar), President, Shree Warana Vivid Udyog and Educational Complex, Warananagar. Hon'ble Dr. Vasanti Rasam Madam, Administrative Officer, Shree Warana Vibhag Shikshan Mandal, Warananagar.

NSS regular acivities were conducted throughout year which includes; Guest lectures, Tree plantation, Celebration of World Pharmacist Day, ात्रा वार्वा वार्वा अभियान, Health Awareness Programme, International Yoga Day Celebration etc.

#### **Inauguration of Camp**







## **Student Rally**



### Health Camp







Guest Lecture by Mr. Vijay Jadhav



## Eye Check-up camp



## Village Cleaning









Guest Lecture by Dr. Gaikwad Madam

### **Tree Plantation Drive**



### **Student Refreshment**