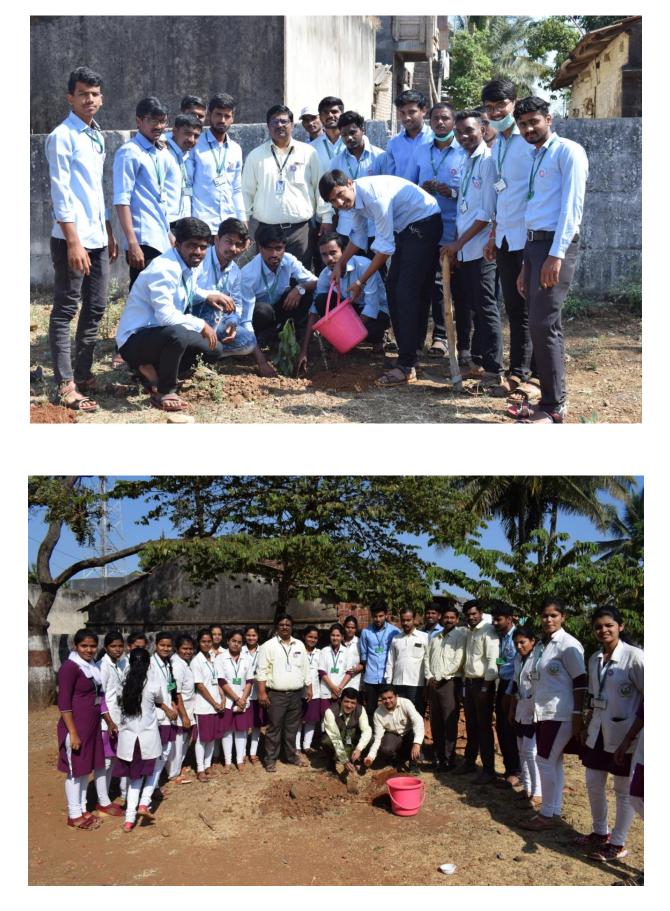

Report

On

NSS Special Camp 2019-20

For organising NSS Special camp valuable guidance received from Hon'ble Dr. Vinayraoji Kore (Sawkar), President, Shree Warana Vivid Udyog and Educational Complex, Warananagar. Hon'ble Dr. Vasanti Rasam Madam, Administrative Officer, Shree Warana Vibhag Shikshan Mandal, Warananagar.

NSS regular acivities were conducted throughout year which includes; Guest lectures, Tree plantation, Celebration of World Pharmacist Day, ात्रा वार्वा वार्वा अभियान, Health Awareness Programme, International Yoga Day Celebration etc.

#### **Inauguration of Camp**







## **Student Rally**



### Health Camp







Guest Lecture by Mr. Vijay Jadhav



## Eye Check-up camp



## Village Cleaning









Guest Lecture by Dr. Gaikwad Madam

### **Tree Plantation Drive**



### **Student Refreshment**