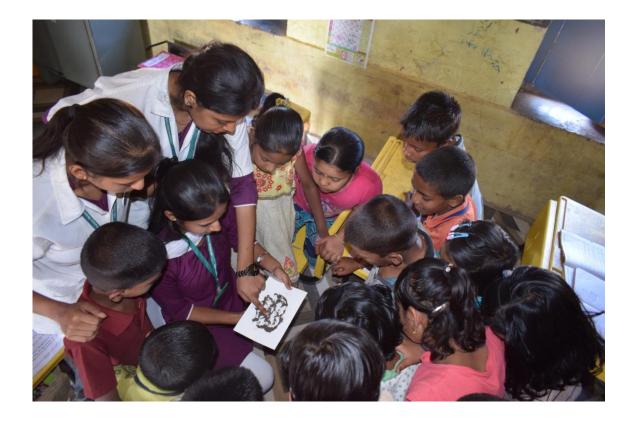

### **Science Activity at School**

Science activity was conducted in Kakhe Primary School, Kahke in association with Warana Science and Innovation, Centre.

<u>Participated in Republic Day Cultural function 26<sup>th</sup> January 2020 organized by Tatyasaheb Kore</u> <u>Sahakari Sakhar Karkhana, Warananagar.</u>