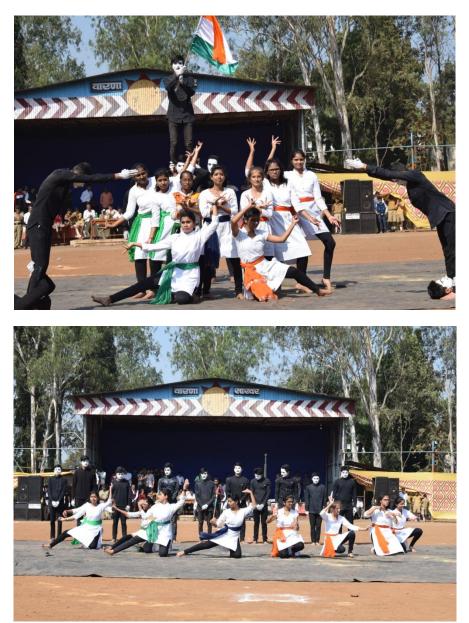

### **Science Activity at School**

Science activity was conducted in Kakhe Primary School, Kahke in association with Warana Science and Innovation, Centre.

<u>Participated in Republic Day Cultural function 26<sup>th</sup> January 2020 organized by Tatyasaheb Kore</u> <u>Sahakari Sakhar Karkhana, Warananagar.</u>