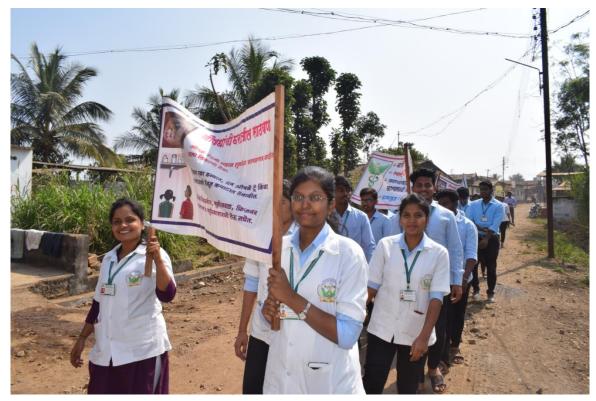

u> <u>Sahakari Sakhar Karkhana, Warananagar.</u>





# Shree Warana Vibhag Shikshan Mandal's Tatyasaheb Kore College of Pharmacy Warananagar



# National Service Scheme (NSS) Unit

Report

On

NSS Special Camp 2019-20

For organising NSS Special camp valuable guidance received from Hon'ble Dr. Vinayraoji Kore (Sawkar), President, Shree Warana Vivid Udyog and Educational Complex, Warananagar. Hon'ble Dr. Vasanti Rasam Madam, Administrative Officer, Shree Warana Vibhag Shikshan Mandal, Warananagar.

NSS regular acivities were conducted throughout year which includes; Guest lectures, Tree plantation, Celebration of World Pharmacist Day, ात्रा वार्वा वार्वा अभियान, Health Awareness Programme, International Yoga Day Celebration etc.

#### **Inauguration of Camp**







## **Student Rally**



### Health Camp







Guest Lecture by Mr. Vijay Jadhav



## Eye Check-up camp



## Village Cleaning









Guest Lecture by Dr. Gaikwad Madam

### **Tree Plantation Drive**



### **Student Refreshment**