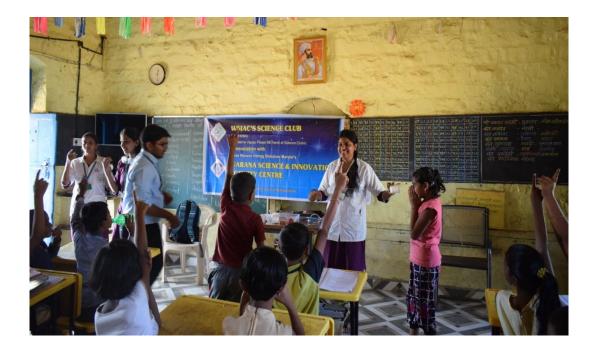

### **Science Activity at School**

Science activity was conducted in Kakhe Primary School, Kahke in association with Warana Science and Innovation, Centre.

<u>Participated in Republic Day Cultural function 26<sup>th</sup> January 2020 organized by Tatyasaheb Kore</u> <u>Sahakari Sakhar Karkhana, Warananagar.</u>