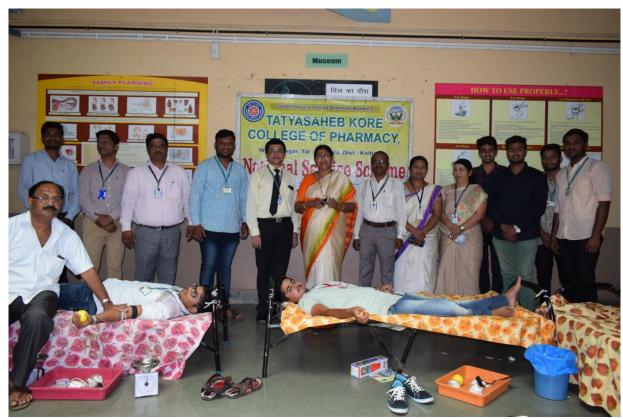

### Celebration of Mahatma Gandhi Jayanti and Swachcha Bharat Abhiyan

**Blood Donation Camp** 

Cleaning of Hanuman Temple (Swachcha Bharat Abhiyan)

Celebration of Surgical Strike Day