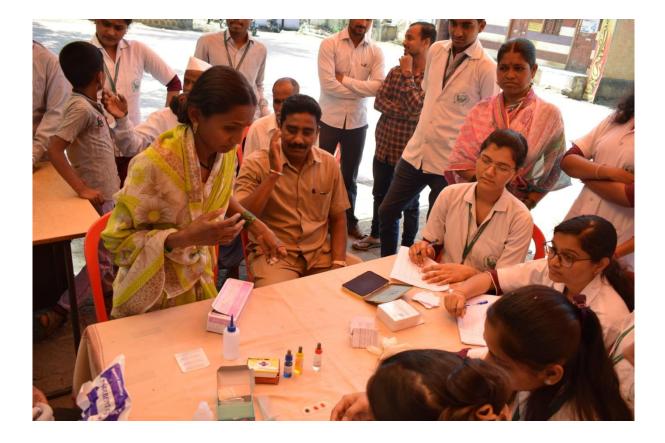

hag Shikshan Mandal's

## Tatyasaheb Kore College of Pharmacy, Warananagar



A Report On

# 'NSS Special Camp 2018-19'

## At Satve-Savarde, Tal-Panhala, Dist-Kolhapur

During the year 2017-18 the NSS unit adopted Satve-Savarde village under Munijan Yojana for NSS special camp. The following activities were conducted during camp from 11<sup>th</sup> march to 17<sup>th</sup> March 2018.

- Tree Plantation
- Eye Checkup Camp
- Blood Group Detection camp
- Heamoglobin Detection Camp
- Health Checkup camp
- ➢ TT Vaccination Camp
- Village Cleaning
- Guest Lectures (Prabhodhan)
- Cultural Activities
- Distribution of Deworming medicine
- Village Survey

The detailed report with some photographs is attached herewith.

Inauguration of NSS camp





### NSS Students Rally





### Health Camp









### Eye Check up Camp



### Dental Check up camp



### Village and School Cleaning, Decoration













#### Student refreshment