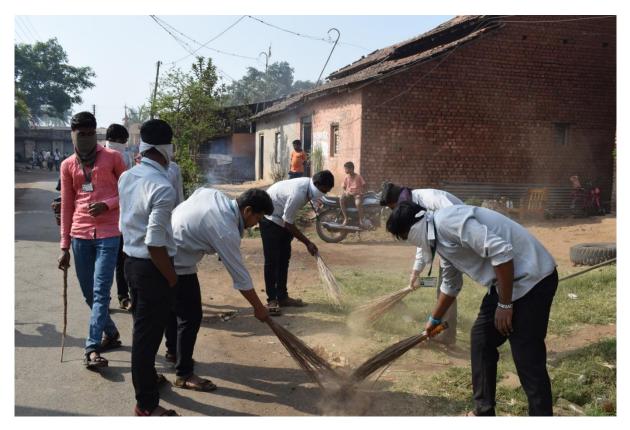

## At Satve-Savarde, Tal-Panhala, Dist-Kolhapur

During the year 2017-18 the NSS unit adopted Satve-Savarde village under Munijan Yojana for NSS special camp. The following activities were conducted during camp from 11<sup>th</sup> march to 17<sup>th</sup> March 2018.

- Tree Plantation
- Eye Checkup Camp
- Blood Group Detection camp
- Heamoglobin Detection Camp
- Health Checkup camp
- ➢ TT Vaccination Camp
- Village Cleaning
- Guest Lectures (Prabhodhan)
- Cultural Activities
- Distribution of Deworming medicine
- Village Survey

### Village and School Cleaning, Decoration