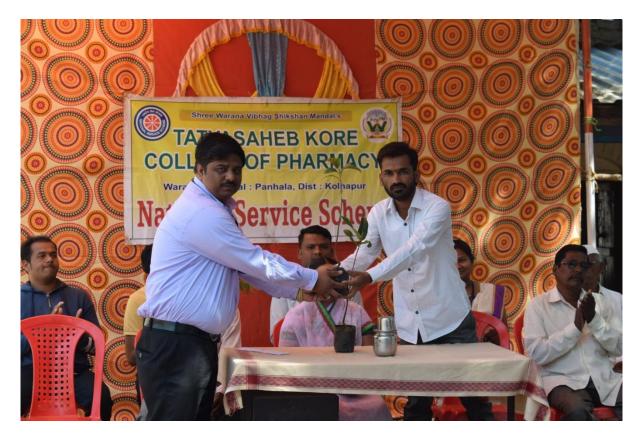

The detailed report with some photographs is attached herewith.

Inauguration of NSS camp