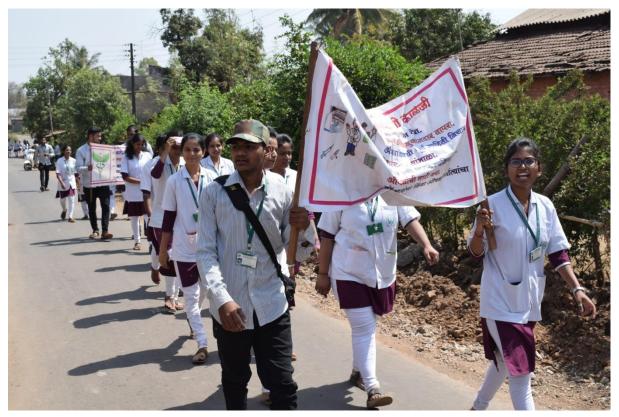

### Shree Warana Vibhag Shikshan Mandal's

## Tatyasaheb Kore College of Pharmacy, Warananagar



A Report On

# 'NSS Special Camp 2018-19'

## At Satve-Savarde, Tal-Panhala, Dist-Kolhapur

During the year 2017-18 the NSS unit adopted Satve-Savarde village under Munijan Yojana for NSS special camp. The following activities were conducted during camp from 11<sup>th</sup> march to 17<sup>th</sup> March 2018.

- Tree Plantation
- Eye Checkup Camp
- Blood Group Detection camp
- Heamoglobin Detection Camp
- Health Checkup camp
- ➢ TT Vaccination Camp
- Village Cleaning
- Guest Lectures (Prabhodhan)
- Cultural Activities
- Distribution of Deworming medicine
- Village Survey

The detailed report with some photographs is attached herewith.

Inauguration of NSS camp





### NSS Students Rally





### Health Camp









### Eye Check up Camp



### Dental Check up camp



### Village and School Cleaning, Decoration













#### Student refreshment