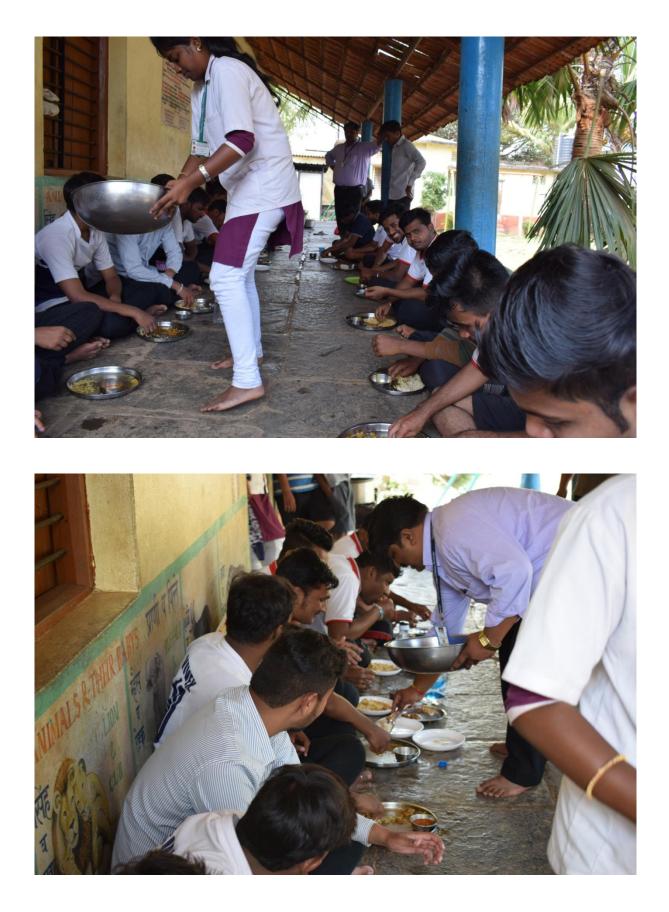

Tal-Panhala, Dist-Kolhapur

During the year 2017-18 the NSS unit adopted Satve-Savarde village under Munijan Yojana for NSS special camp. The following activities were conducted during camp from 11<sup>th</sup> march to 17<sup>th</sup> March 2018.

- Tree Plantation
- Eye Checkup Camp
- Blood Group Detection camp
- Heamoglobin Detection Camp
- Health Checkup camp
- ➢ TT Vaccination Camp
- Village Cleaning
- Guest Lectures (Prabhodhan)
- Cultural Activities
- Distribution of Deworming medicine
- Village Survey

The detailed report with some photographs is attached herewith.

Inauguration of NSS camp





### NSS Students Rally





### Health Camp









### Eye Check up Camp



### Dental Check up camp



### Village and School Cleaning, Decoration













#### Student refreshment