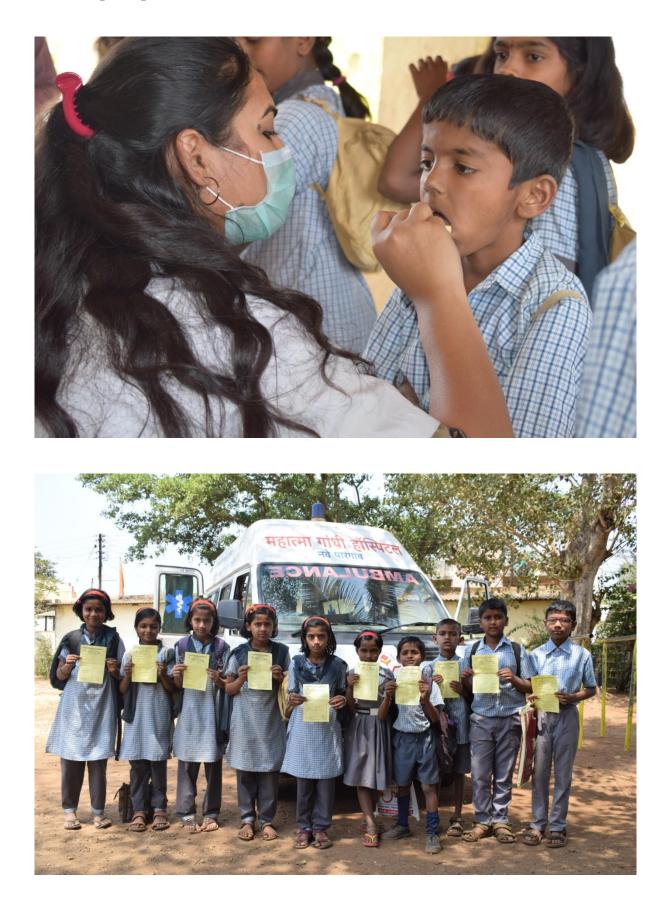

## At Satve-Savarde, Tal-Panhala, Dist-Kolhapur

During the year 2017-18 the NSS unit adopted Satve-Savarde village under Munijan Yojana for NSS special camp. The following activities were conducted during camp from 11<sup>th</sup> march to 17<sup>th</sup> March 2018.

- Tree Plantation
- Eye Checkup Camp
- Blood Group Detection camp
- Heamoglobin Detection Camp
- Health Checkup camp
- ➢ TT Vaccination Camp
- Village Cleaning
- Guest Lectures (Prabhodhan)
- Cultural Activities
- Distribution of Deworming medicine
- Village Survey

### Health Camp