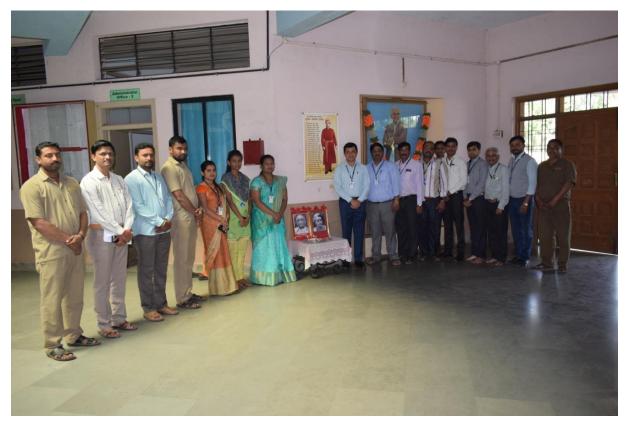

### Shree Warana Vibhag Shikshan Mandal's

### Tatyasaheb Kore College of Pharmacy, Warananagar



A Report On

# 'NSS Regular Activity 2018-19'

During the year 2018-19 the NSS unit celebrated/conducted following activities

- ➢ Tree Plantation
- International Yoga Day
- College Foundation Day
- World Pharmacist Day
- "Swachcha Bharat Abhiyan
- Blood Group and Heamoglobin Checkup camp
- Blood Donation Camp

The detailed report with some photographs is attached herewith.

### Celebration of World Pharmacist Day





### Celebration of Mahatma Gandhi Jayanti and Swachcha Bharat Abhiyan









**Blood Donation Camp** 





Cleaning of Hanuman Temple (Swachcha Bharat Abhiyan)









Celebration of Surgical Strike Day



### Shree Warana Vibhag Shikshan Mandal's

## Tatyasaheb Kore College of Pharmacy, Warananagar



A Report On

# 'NSS Special Camp 2018-19'

## At Satve-Savarde, Tal-Panhala, Dist-Kolhapur

During the year 2017-18 the NSS unit adopted Satve-Savarde village under Munijan Yojana for NSS special camp. The following activities were conducted during camp from 11<sup>th</sup> march to 17<sup>th</sup> March 2018.

- Tree Plantation
- Eye Checkup Camp
- Blood Group Detection camp
- Heamoglobin Detection Camp
- Health Checkup camp
- ➢ TT Vaccination Camp
- Village Cleaning
- Guest Lectures (Prabhodhan)
- Cultural Activities
- Distribution of Deworming medicine
- Village Survey

The detailed report with some photographs is attached herewith.

Inauguration of N