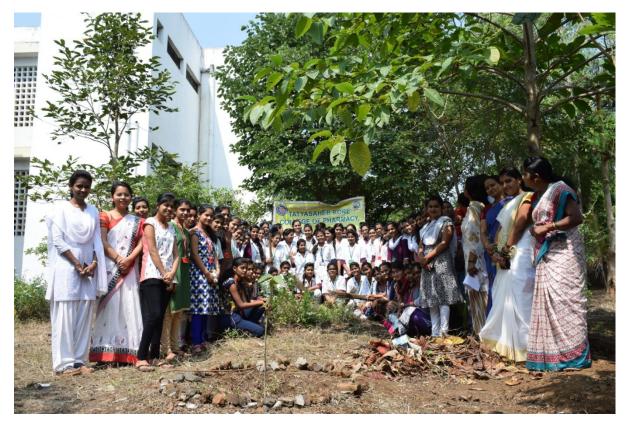

### Shree Warana Vibhag Shikshan Mandal's

### Tatyasaheb Kore College of Pharmacy, Warananagar



A Report On

# 'NSS Regular Activity 2018-19'

During the year 2018-19 the NSS unit celebrated/conducted following activities

- ➢ Tree Plantation
- International Yoga Day
- College Foundation Day
- World Pharmacist Day
- "Swachcha Bharat Abhiyan
- Blood Group and Heamoglobin Checkup camp
- Blood Donation Camp

The detailed report with some photographs is attached herewith.

### Celebration of World Pharmacist Day





### Celebration of Mahatma Gandhi Jayanti and Swachcha Bharat Abhiyan









**Blood Donation Camp** 





Cleaning of Hanuman Temple (Swachcha Bharat Abhiyan)









Celebration of Surgical Strike Day



### Shree Warana Vibhag Shikshan Mandal's

## Tatyasaheb Kore College of Pharmacy, Warananagar



A Report On

# 'NSS Special Camp 2018-19'

## At Satve-Savarde, Tal-Panhala, Dist-Kolhapur

During the year 2017-18 the NSS unit adopted Satve-Savarde village under Munijan Yojana for NSS special camp. The following activities were conducted during camp from 11<sup>th</sup> march to 17<sup>th</sup> March 2018.

- Tree Plantation
- Eye Checkup Camp
- Blood Group Detection camp
- Heamoglobin Detection Camp
- Health Checkup camp
- ➢ TT Vaccination Camp
- Village Cleaning
- Guest Lectures (Prabhodhan)
- Cultural Activities
- Distribution of Deworming medicine
- Villag