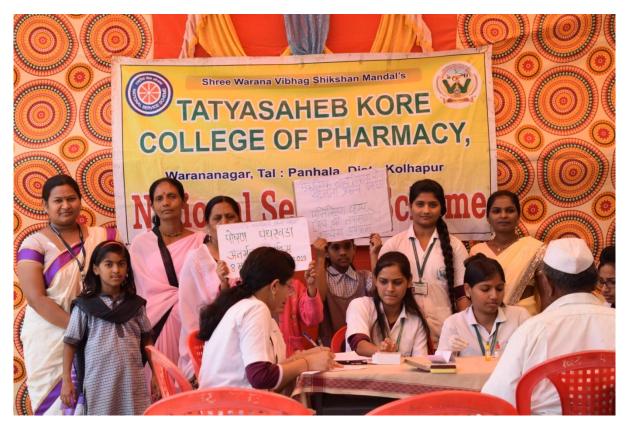

## At Satve-Savarde, Tal-Panhala, Dist-Kolhapur

During the year 2017-18 the NSS unit adopted Satve-Savarde village under Munijan Yojana for NSS special camp. The following activities were conducted during camp from 11<sup>th</sup> march to 17<sup>th</sup> March 2018.

- Tree Plantation
- Eye Checkup Camp
- Blood Group Detection camp
- Heamoglobin Detection Camp
- Health Checkup camp
- ➢ TT Vaccination Camp
- Village Cleaning
- Guest Lectures (Prabhodhan)
- Cultural Activities
- Distribution of Deworming medicine
- Village Survey

The detailed report with some photographs is attached herewith.

Inauguration of NSS camp