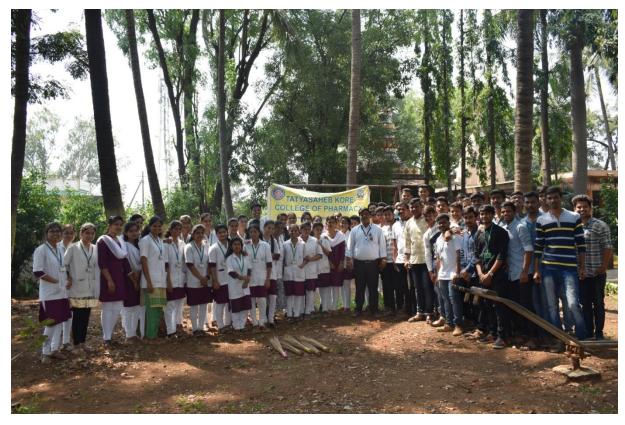

### Shree Warana Vibhag Shikshan Mandal's

### Tatyasaheb Kore College of Pharmacy, Warananagar



A Report On

# 'NSS Regular Activity 2018-19'

During the year 2018-19 the NSS unit celebrated/conducted following activities

- ➢ Tree Plantation
- International Yoga Day
- College Foundation Day
- World Pharmacist Day
- "Swachcha Bharat Abhiyan
- Blood Group and Heamoglobin Checkup camp
- Blood Donation Camp

The detailed report with some photographs is attached herewith.

### Celebration of World Pharmacist Day





### Celebration of Mahatma Gandhi Jayanti and Swachcha Bharat Abhiyan









**Blood Donation Camp** 





Cleaning of Hanuman Temple (Swachcha Bharat Abhiyan)









Celebration of Surgical Strike Day



### Shree Warana Vibhag Shikshan Mandal's

## Tatyasaheb Kore College of Pharmacy, Warananagar



A Report On

# 'NSS Special Camp 2018-19'

## At Satve-Savarde, Tal-Panhala, Dist-Kolhapur

During the year 2017-18 the NSS unit adopted Satve-Savarde village under Munijan Yojana for NSS special camp. The following activities were conducted during camp from 11<sup>th</sup> march to 17<sup>th</sup> March 2018.

- Tree Plantation
- Eye Checkup Camp
- Blood Group Detection camp
- Heamoglobin Detection Camp
- Health Checkup camp
- ➢ TT Vaccination Camp
- Village Cleaning
- Guest Lectures (Prabhodhan)
- Cultural Activities
- Distribution of Deworming medicine
- Village Survey

The detailed report with some photographs is attached herewith.

Inauguratio