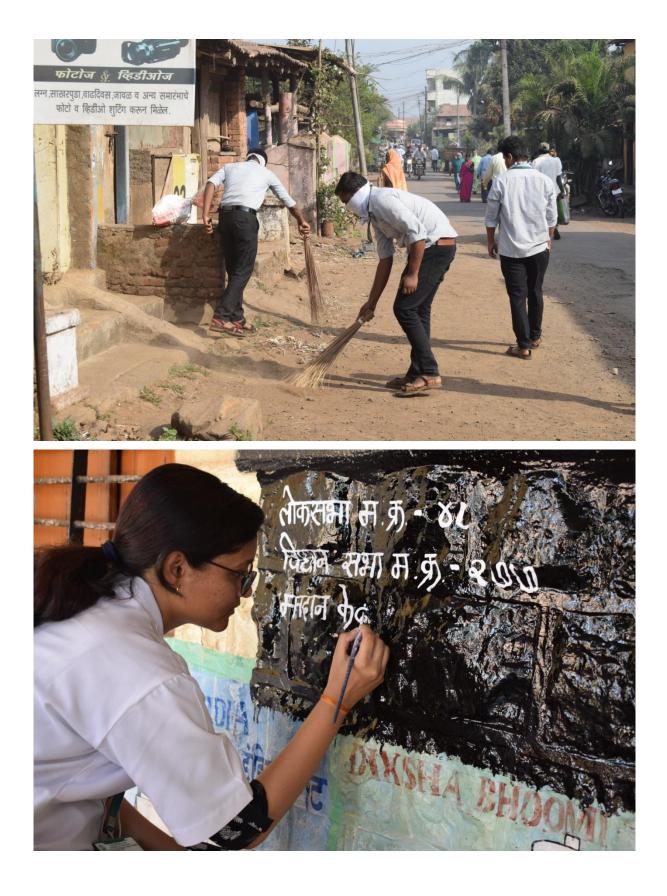

2018-19'

## At Satve-Savarde, Tal-Panhala, Dist-Kolhapur

During the year 2017-18 the NSS unit adopted Satve-Savarde village under Munijan Yojana for NSS special camp. The following activities were conducted during camp from 11<sup>th</sup> march to 17<sup>th</sup> March 2018.

- Tree Plantation
- Eye Checkup Camp
- Blood Group Detection camp
- Heamoglobin Detection Camp
- Health Checkup camp
- ➢ TT Vaccination Camp
- Village Cleaning
- Guest Lectures (Prabhodhan)
- Cultural Activities
- Distribution of Deworming medicine
- Village Survey

The detailed report with some photographs is attached herewith.

Inauguration of NSS camp





### NSS Students Rally





### Health Camp









### Eye Check up Camp



### Dental Check up camp



### Village and School Cleaning, Decoration













#### Student refreshment