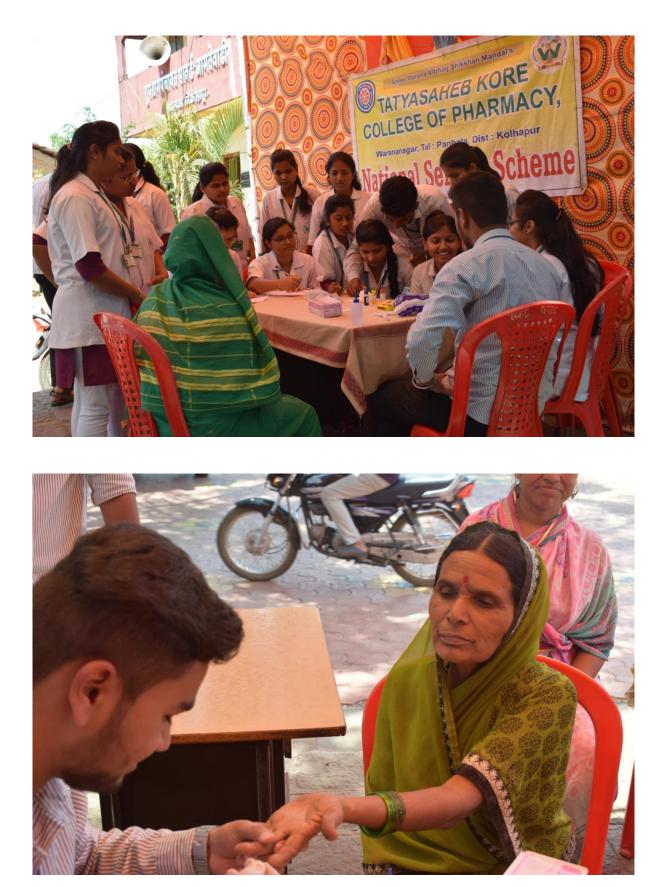

ibhag Shikshan Mandal's

## Tatyasaheb Kore College of Pharmacy, Warananagar



A Report On

# 'NSS Special Camp 2018-19'

## At Satve-Savarde, Tal-Panhala, Dist-Kolhapur

During the year 2017-18 the NSS unit adopted Satve-Savarde village under Munijan Yojana for NSS special camp. The following activities were conducted during camp from 11<sup>th</sup> march to 17<sup>th</sup> March 2018.

- Tree Plantation
- Eye Checkup Camp
- Blood Group Detection camp
- Heamoglobin Detection Camp
- Health Checkup camp
- ➢ TT Vaccination Camp
- Village Cleaning
- Guest Lectures (Prabhodhan)
- Cultural Activities
- Distribution of Deworming medicine
- Village Survey

The detailed report with some photographs is attached herewith.

Inauguration of NSS camp





### NSS Students Rally





### Health Camp









### Eye Check up Camp



### Dental Check up camp



### Village and School Cleaning, Decoration













#### Student refreshment