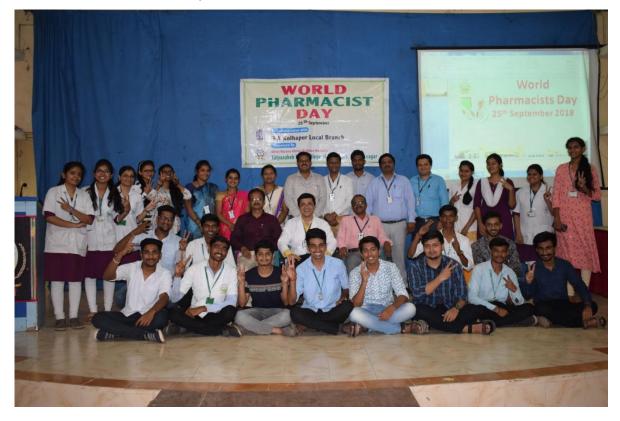

### Shree Warana Vibhag Shikshan Mandal's

### Tatyasaheb Kore College of Pharmacy, Warananagar



A Report On

# 'NSS Regular Activity 2018-19'

During the year 2018-19 the NSS unit celebrated/conducted following activities

- ➢ Tree Plantation
- International Yoga Day
- College Foundation Day
- World Pharmacist Day
- "Swachcha Bharat Abhiyan
- Blood Group and Heamoglobin Checkup camp
- Blood Donation Camp

The detailed report with some photographs is attached herewith.

### Celebration of World Pharmacist Day





### Celebration of Mahatma Gandhi Jayanti and Swachcha Bharat Abhiyan









**Blood Donation Camp** 





Cleaning of Hanuman Temple (Swachcha Bharat Abhiyan)









Celebration of Surgical Strike Day



### Shree Warana Vibhag Shikshan Mandal's

## Tatyasaheb Kore College of Pharmacy, Warananagar



A Report On

# 'NSS Special Camp 2018-19'

## At Satve-Savarde, Tal-Panhala, Dist-Kolhapur

During the year 2017-18 the NSS unit adopted Satve-Savarde village under Munijan Yojana for NSS special camp. The following activities were conducted during camp from 11<sup>th</sup> march to 17<sup>th</sup> March 2018.

- Tree Plantation
- Eye Checkup Camp
- Blood Group Detection camp
- Heamoglobin Detection Camp
- Health Checkup camp
- ➢ TT Vaccination Camp
- Village Cleaning
- Guest Lectures