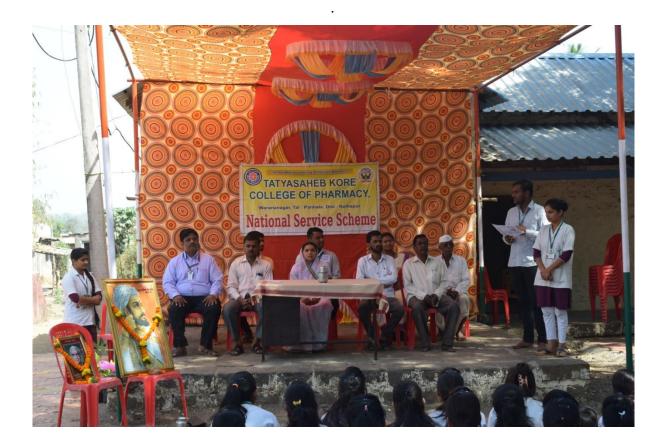

The detailed report with some photographs is attached herewith.

Inauguration of NSS camp