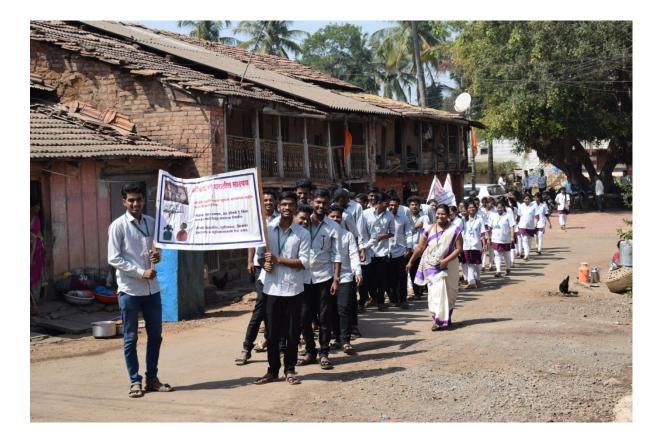

### Shree Warana Vibhag Shikshan Mandal's

## Tatyasaheb Kore College of Pharmacy, Warananagar



A Report On

# 'NSS Special Camp 2018-19'

## At Satve-Savarde, Tal-Panhala, Dist-Kolhapur

During the year 2017-18 the NSS unit adopted Satve-Savarde village under Munijan Yojana for NSS special camp. The following activities were conducted during camp from 11<sup>th</sup> march to 17<sup>th</sup> March 2018.

- Tree Plantation
- Eye Checkup Camp
- Blood Group Detection camp
- Heamoglobin Detection Camp
- Health Checkup camp
- ➢ TT Vaccination Camp
- Village Cleaning
- Guest Lectures (Prabhodhan)
- Cultural Activities
- Distribution of Deworming medicine
- Village Survey

The detailed report with some photographs is attached herewith.

Inauguration of NSS camp





### NSS Students Rally





### Health Camp









### Eye Check up Camp



### Dental Check up camp



### Village and School Cleaning, Decoration













#### Student refreshment