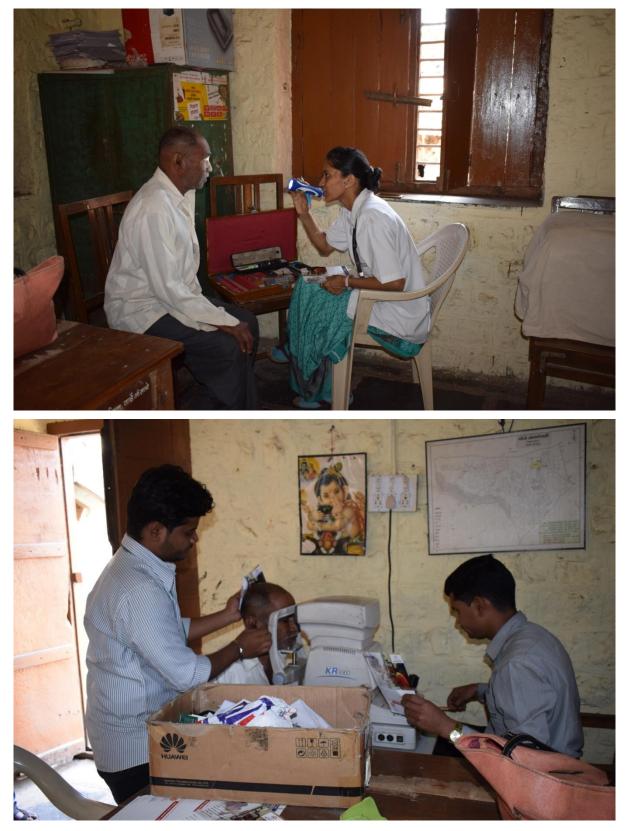

yasaheb Kore College of Pharmacy, Warananagar



A Report On

# 'NSS Special Camp 2018-19'

## At Satve-Savarde, Tal-Panhala, Dist-Kolhapur

During the year 2017-18 the NSS unit adopted Satve-Savarde village under Munijan Yojana for NSS special camp. The following activities were conducted during camp from 11<sup>th</sup> march to 17<sup>th</sup> March 2018.

- Tree Plantation
- Eye Checkup Camp
- Blood Group Detection camp
- Heamoglobin Detection Camp
- Health Checkup camp
- ➢ TT Vaccination Camp
- Village Cleaning
- Guest Lectures (Prabhodhan)
- Cultural Activities
- Distribution of Deworming medicine
- Village Survey

The detailed report with some photographs is attached herewith.

Inauguration of NSS camp





### NSS Students Rally





### Health Camp









### Eye Check up Camp



### Dental Check up camp



### Village and School Cleaning, Decoration













#### Student refreshment