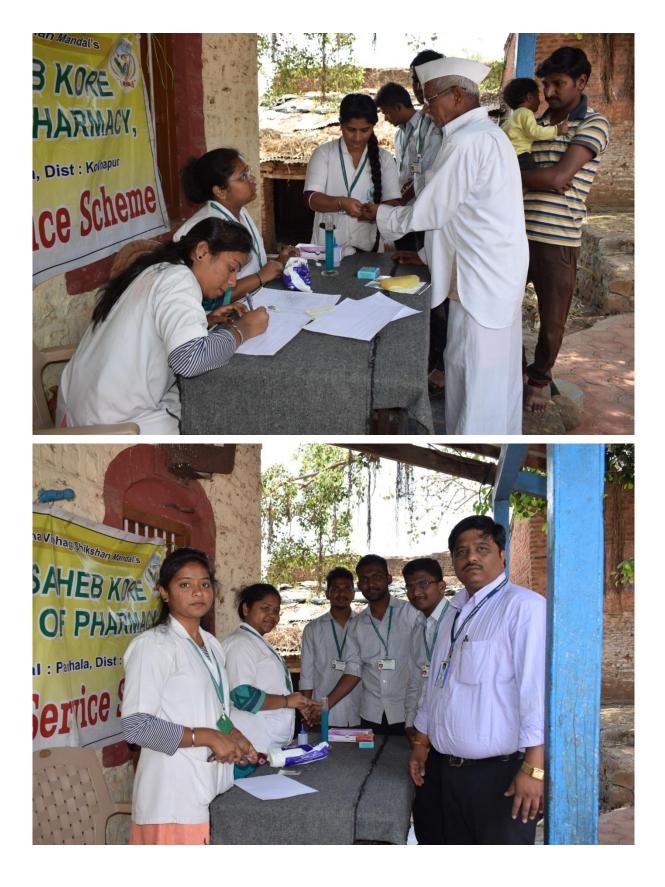

Shikshan Mandal's

## Tatyasaheb Kore College of Pharmacy, Warananagar



A Report On

# 'NSS Special Camp 2018-19'

## At Satve-Savarde, Tal-Panhala, Dist-Kolhapur

During the year 2017-18 the NSS unit adopted Satve-Savarde village under Munijan Yojana for NSS special camp. The following activities were conducted during camp from 11<sup>th</sup> march to 17<sup>th</sup> March 2018.

- Tree Plantation
- Eye Checkup Camp
- Blood Group Detection camp
- Heamoglobin Detection Camp
- Health Checkup camp
- ➢ TT Vaccination Camp
- Village Cleaning
- Guest Lectures (Prabhodhan)
- Cultural Activities
- Distribution of Deworming medicine
- Village Survey

The detailed report with some photographs is attached herewith.

Inauguration of NSS camp





### NSS Students Rally





### Health Camp









### Eye Check up Camp



### Dental Check up camp



### Village and School Cleaning, Decoration













#### Student refreshment