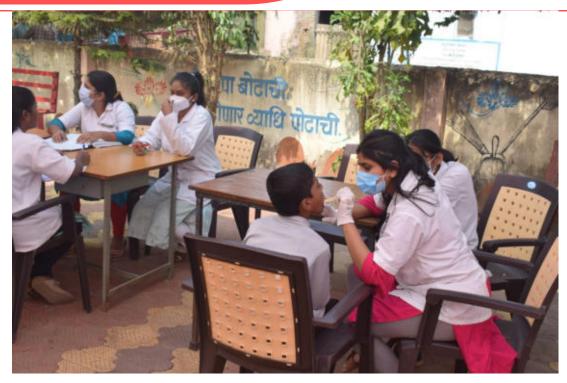

Blood group and Haemoglobin detection camp at Bachche-Savarde (19/03/2018)

Blood group and Haemoglobin detection camp at Bachche-Savarde (19/03/2018)