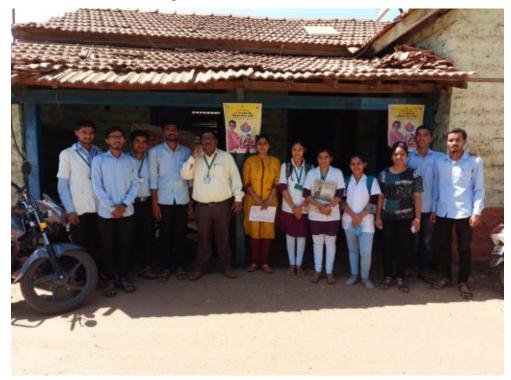

Tree plantation in NSS Special Camp at Satve-Savarde, Tal-Panhala, Dist-Kolhapur (18/03/2018)

Health awareness rally in NSS Special Camp at Satve-Savarde, Tal-Panhala, Dist-Kolhapur (18/03/2018)

# Tatyasaheb Kore College of Pharmacy, Warananagar Tal.: Panhala, Dist.: Kolhapur, Maharashtra, India, Pin: 416 113

Website: www.tkcpwarana.ac.in

Criteria 3: Research, Innovations and Extension Key Indicator 3.4: Extension Activities