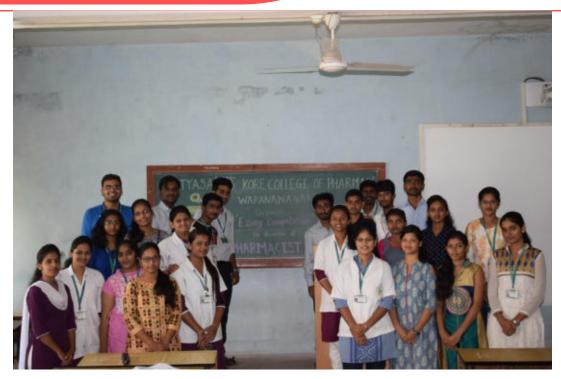

### Tatyasaheb Kore College of Pharmacy, Warananagar

Tal.: Panhala, Dist.: Kolhapur, Maharashtra, India, Pin: 416 113 Website: <a href="https://www.tkcpwarana.ac.in">www.tkcpwarana.ac.in</a>

Criteria 3: Research, Innovations and Extension Key Indicator 3.4: Extension Activities

World Pharmacist Day Essay Writing Competition, Slogan competition, T-shirt design competition and Elocution competition (25/09/2018)

World Pharmacist Day Essay Writing Competition, Slogan competition, T-shirt design competition and Elocution competition (25/09/2018)