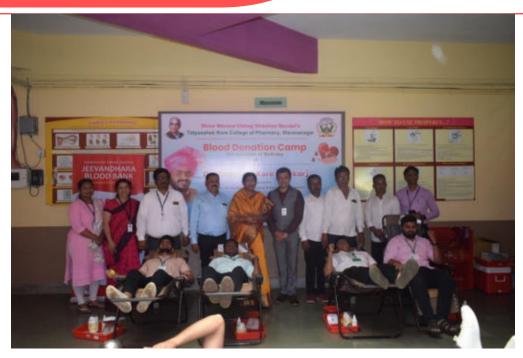

Criteria 3: Research, Innovations and Extension Key Indicator 3.4: Extension Activities

Swachcha Bharat Abhiyan College campus cleaning (02/10/2017)

Blood Donation Camp news (04/10/2017)

Blood Donation Camp (04/10/2017)

NSS Special Camp at Satve-Savarde, Tal-Panhala, Dist-Kolhapur (17 to 23/03/2018)

Tal.: Panhala, Dist.: Kolhapur, Maharashtra, India, Pin: 416 113

Website: www.tkcpwarana.ac.in