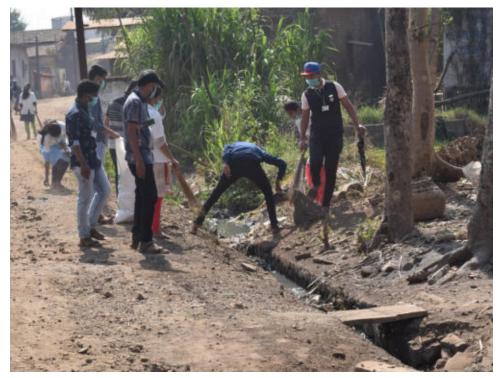

TT Vaccination camp at Bachche-Savarde (19/03/2018)

Swachcha Bharat Abhiyan Village Cleaning at Bachche-Savarde (20/03/2018)

# Tatyasaheb Kore College of Pharmacy, Warananagar Tal.: Panhala, Dist.: Kolhapur, Maharashtra, India, Pin: 416 113

Website: www.tkcpwarana.ac.in

Criteria 3: Research, Innovations and Extension Key Indicator 3.4: Extension Activities

Swachcha Bharat Abhiyan Village Cleaning at Bachche-Savarde (21/03/2018)

Swachcha Bharat Abhiyan Village Cleaning at Bachche-Savarde (21/03/2018)