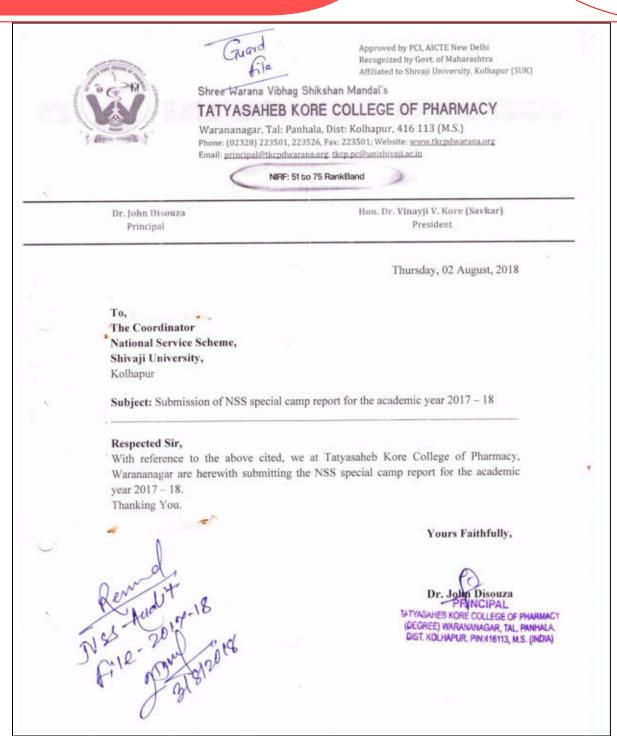

Blood Donation Camp (04/10/2017)

NSS Special Camp at Satve-Savarde, Tal-Panhala, Dist-Kolhapur (17 to 23/03/2018)

Tal.: Panhala, Dist.: Kolhapur, Maharashtra, India, Pin: 416 113

Website: www.tkcpwarana.ac.in