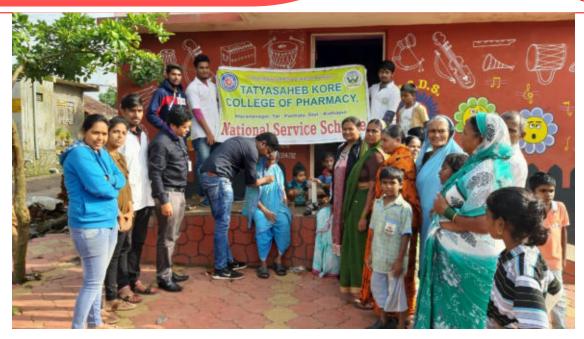

Criteria 3: Research, Innovations and Extension Key Indicator 3.4: Extension Activities

NSS Special Camp at Satve-Savarde, Tal-Panhala, Dist- Kolhapur (11 to17/03/2019)

NSS Special Camp at Satve-Savarde, Tal-Panhala, Dist- Kolhapur (11 to17/03/2019)