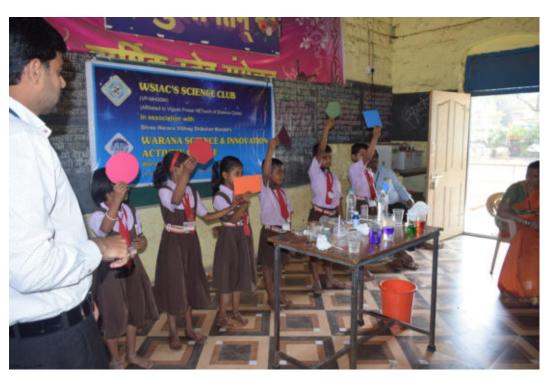

#### **EXTENSION AND OUTREACH ACTIVITIES - 2017-18**

Tree Plantation drive (13-06-2017)

Celebration of International Yoga day (21-06-2017)