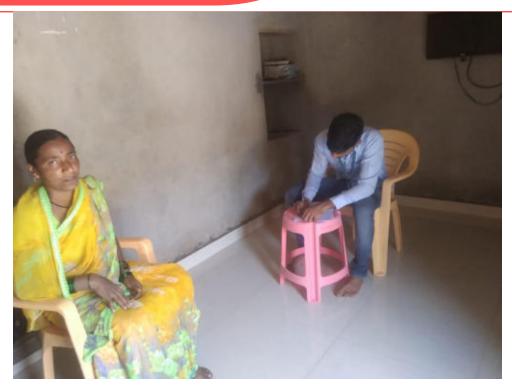

Dental Check-up Camp at NSS Special Camp in Satve-Savarde, Tal-Panhala, Dist-Kolhapur (14/03/2019)

Dental Check-up Camp at NSS Special Camp in Satve-Savarde, Tal-Panhala, Dist-Kolhapur (14/03/2019)