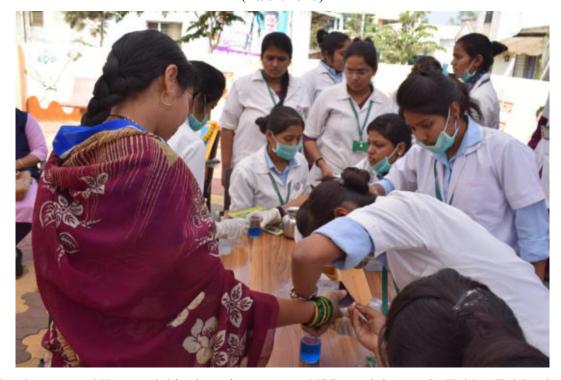

Blood group and Haemoglobin detection camp at NSS Special Camp in Satve-Savarde, Tal-Panhala, Dist- Kolhapur (15/03/2019)

Blood group and Haemoglobin detection camp at NSS Special Camp in Satve-Savarde, Tal-Panhala, Dist- Kolhapur (15/03/2019)