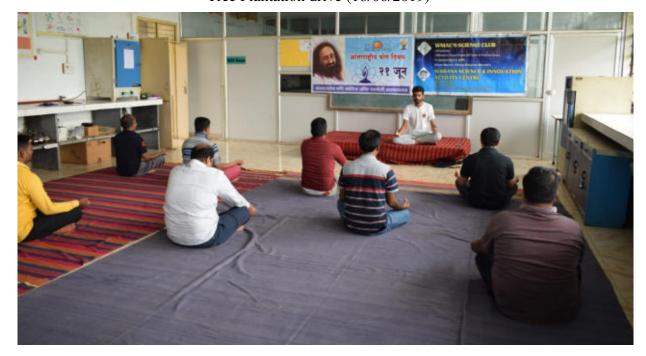

#### EXTENSION AND OUTREACH ACTIVITIES - 2018-19

Tree Plantation drive (16/06/2018)

International Yoga Day (21/06/2018)