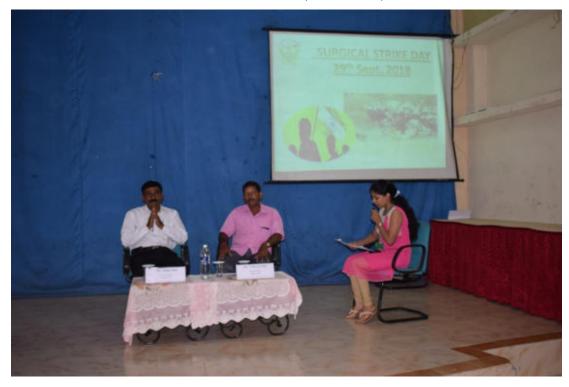

### Tatyasaheb Kore College of Pharmacy, Warananagar

Tal.: Panhala, Dist.: Kolhapur, Maharashtra, India, Pin: 416 113 Website: <u>www.tkcpwarana.ac.in</u>

Criteria 3: Research, Innovations and Extension Key Indicator 3.4: Extension Activities

Swachcha Bharat Abhiyan College cleaning under and Celebration 150<sup>th</sup> Birth Anniversary of Mahatma Gandhi (02/10/2023)

Celebration of Surgical strike day (29/09/2018)