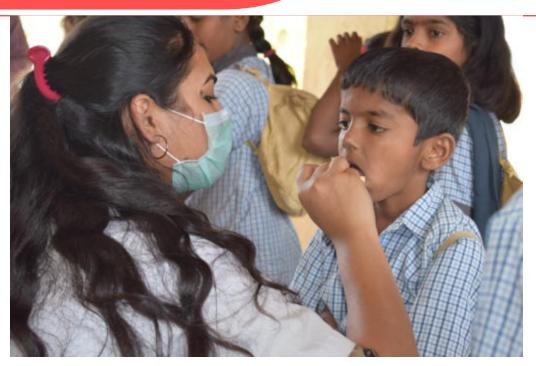

Dental Check-up Camp at NSS Special Camp in Satve-Savarde, Tal-Panhala, Dist-Kolhapur (14/03/2019)

Dental Check-up Camp at NSS Special Camp in Satve-Savarde, Tal-Panhala, Dist-Kolhapur (14/03/2019)