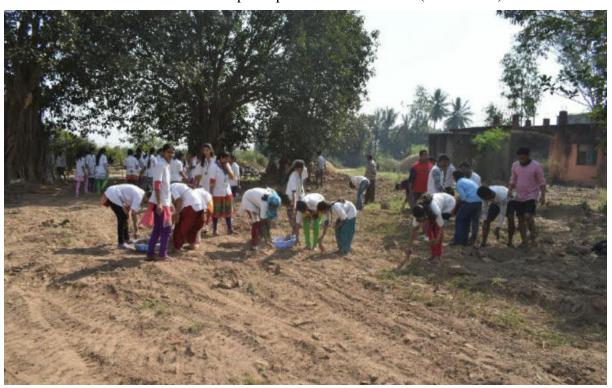

TT Vaccination camp at Bachche-Savarde (19/03/2018)

Swachcha Bharat Abhiyan Village Cleaning at Bachche-Savarde (20/03/2018)

# Tatyasaheb Kore College of Pharmacy, Warananagar Tal.: Panhala, Dist.: Kolhapur, Maharashtra, India, Pin: 416 113

Website: www.tkcpwarana.ac.in

Criteria 3: Research, Innovations and Extension Key Indicator 3.4: Extension Activities

Swachcha Bharat Abhiyan Village Cleaning at Bachche-Savarde (21/03/2018)

Swachcha Bharat Abhiyan Village Cleaning at Bachche-Savarde (21/03/2018)