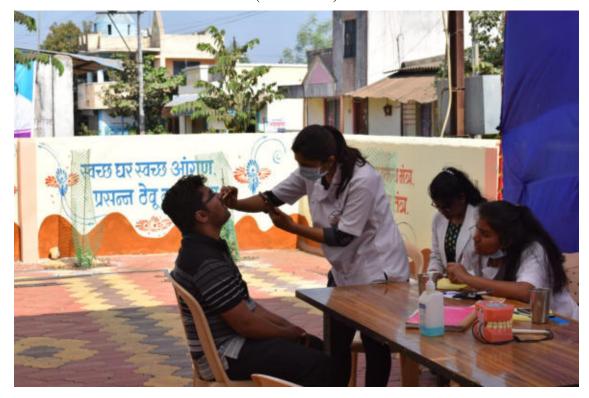

Dental Check-up Camp at NSS Special Camp in Satve-Savarde, Tal-Panhala, Dist-Kolhapur (14/03/2019)

Dental Check-up Camp at NSS Special Camp in Satve-Savarde, Tal-Panhala, Dist-Kolhapur (14/03/2019)