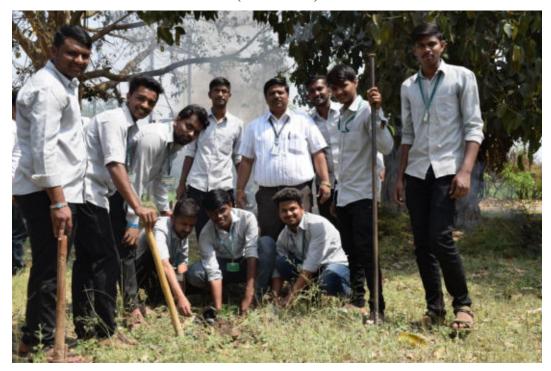

Tal.: Panhala, Dist.: Kolhapur, Maharashtra, India, Pin: 416 113 Website: <u>www.tkcpwarana.ac.in</u>

Criteria 3: Research, Innovations and Extension Key Indicator 3.4: Extension Activities

Tree Plantation at NSS Special Camp in Satve-Savarde, Tal-Panhala, Dist-Kolhapur (12/03/2019)

Tree Plantation at NSS Special Camp in Satve-Savarde, Tal-Panhala, Dist- Kolhapur (12/03/2019)