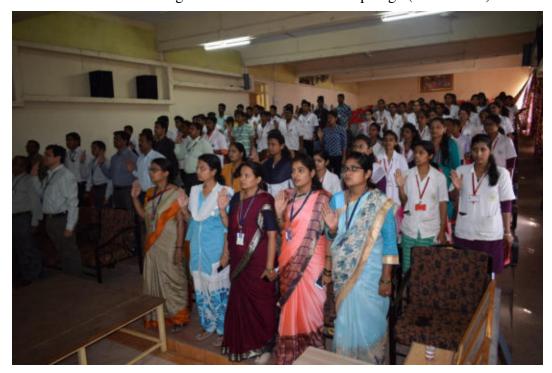

### Tatyasaheb Kore College of Pharmacy, Warananagar

Tal.: Panhala, Dist.: Kolhapur, Maharashtra, India, Pin: 416 113 Website: <a href="https://www.tkcpwarana.ac.in">www.tkcpwarana.ac.in</a>

Criteria 3: Research, Innovations and Extension Key Indicator 3.4: Extension Activities

Celebration of Vigilance awareness week and pledge (31/10/2018)

Celebration of Vigilance awareness week and pledge (31/10/2018)

Tal.: Panhala, Dist.: Kolhapur, Maharashtra, India, Pin: 416 113 Website: <u>www.tkcpwarana.ac.in</u>