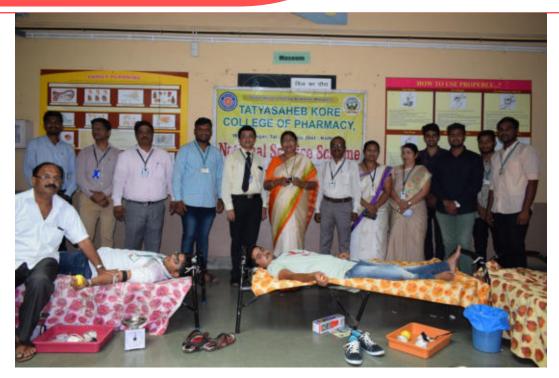

Criteria 3: Research, Innovations and Extension Key Indicator 3.4: Extension Activities

Swachcha Bharat Abhiyan College campus cleaning (02/10/2017)

Blood Donation Camp news (04/10/2017)

Blood Donation Camp (04/10/2017)

NSS Special Camp at Satve-Savarde, Tal-Panhala, Dist-Kolhapur (17 to 23/03/2018)

Tal.: Panhala, Dist.: Kolhapur, Maharashtra, India, Pin: 416 113

Website: www.tkcpwarana.ac.in