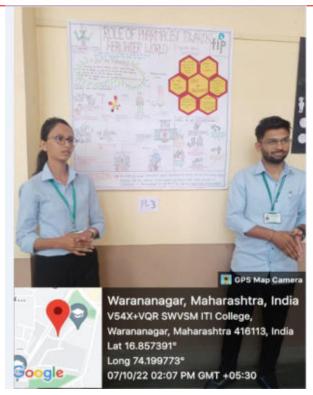

### Tatyasaheb Kore College of Pharmacy, Warananagar

Tal.: Panhala, Dist.: Kolhapur, Maharashtra, India, Pin: 416 113 Website: <a href="https://www.tkcpwarana.ac.in">www.tkcpwarana.ac.in</a>

Criteria 3: Research, Innovations and Extension Key Indicator 3.4: Extension Activities

World Pharmacist Day Essay Writing Competition, Slogan competition, T-shirt design competition and Elocution competition (25/09/2018)

World Pharmacist Day Essay Writing Competition, Slogan competition, T-shirt design competition and Elocution competition (25/09/2018)