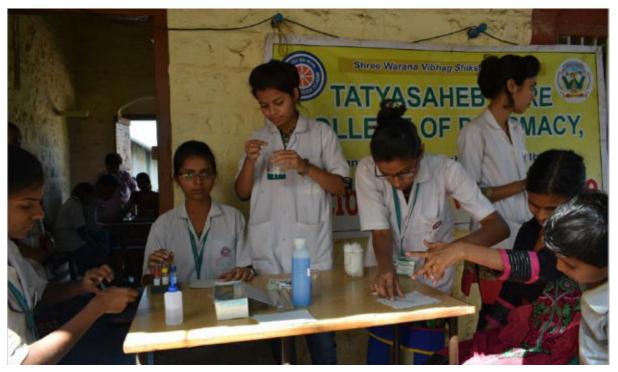

Blood group and Haemoglobin detection camp at Bachche-Savarde (19/03/2018)

Blood group and Haemoglobin detection camp at Bachche-Savarde (19/03/2018)

# Tatyasaheb Kore College of Pharmacy, Warananagar Tal.: Panhala, Dist.: Kolhapur, Maharashtra, India, Pin: 416 113

Website: www.tkcpwarana.ac.in

Criteria 3: Research, Innovations and Extension Key Indicator 3.4: Extension Activities