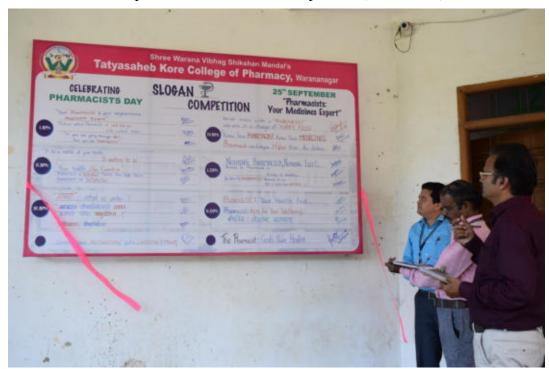

### Tatyasaheb Kore College of Pharmacy, Warananagar

Tal.: Panhala, Dist.: Kolhapur, Maharashtra, India, Pin: 416 113 Website: <a href="https://www.tkcpwarana.ac.in">www.tkcpwarana.ac.in</a>

Criteria 3: Research, Innovations and Extension Key Indicator 3.4: Extension Activities

World Pharmacist Day Essay Writing Competition, Slogan competition, T-shirt design competition and Elocution competition (25/09/2018)

World Pharmacist Day Essay Writing Competition, Slogan competition, T-shirt design competition and Elocution competition (25/09/2018)