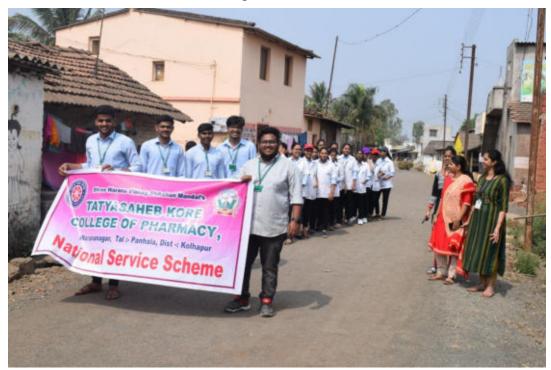

NSS Students Rally on AIDS awareness and health awareness at NSS Special Camp in Satve-Savarde, Tal-Panhala, Dist- Kolhapur (11/03/2019)

NSS Students Rally on AIDS awareness and health awareness at NSS Special Camp in Satve-Savarde, Tal-Panhala, Dist- Kolhapur (11/03/2019)