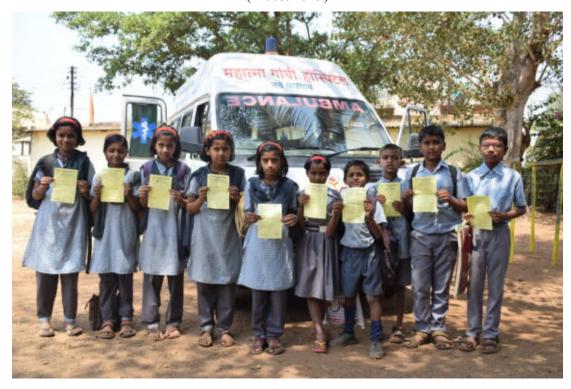

Blood group and Haemoglobin detection camp at NSS Special Camp in Satve-Savarde, Tal-Panhala, Dist- Kolhapur (15/03/2019)

Blood group and Haemoglobin detection camp at NSS Special Camp in Satve-Savarde, Tal-Panhala, Dist- Kolhapur (15/03/2019)