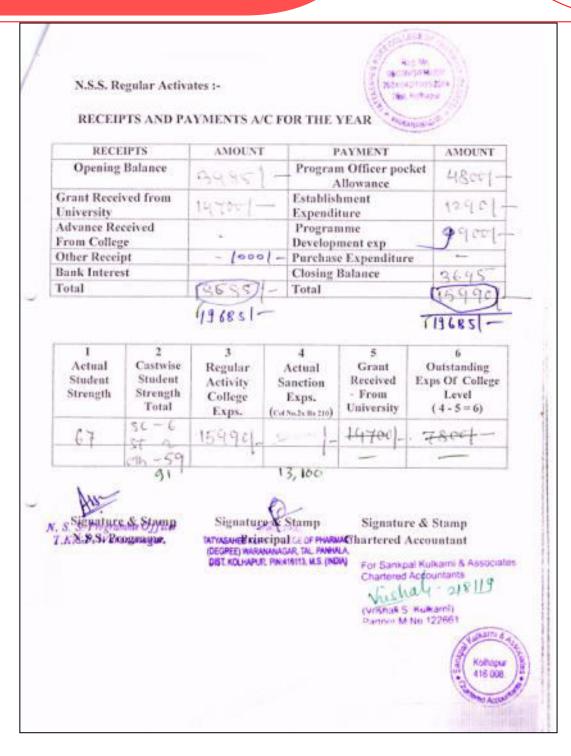

# Tatyasaheb Kore College of Pharmacy, Warananagar Tal.: Panhala, Dist.: Kolhapur, Maharashtra, India, Pin: 416 113

Website: www.tkcpwarana.ac.in

| RECEIPTS                        | AMOUNT                    | P                                       | AYMENT                              | AMOUNT                              |
|---------------------------------|---------------------------|-----------------------------------------|-------------------------------------|-------------------------------------|
| Opening Balance                 | 2653 -                    |                                         | Program Officer pocket<br>Allowance |                                     |
| rant Received from<br>niversity | 14,7001-                  | Establish<br>Expendit                   |                                     | 12901-                              |
| dvance Received<br>rom College  | (6,322)-                  | Program<br>Develop                      |                                     | 16,285                              |
| ther Receipt                    | B100                      |                                         | Expenditur                          |                                     |
| ank Interest                    | -                         | Closing Balance(NA)                     |                                     |                                     |
| otal                            | 23,675                    | 75 Total                                |                                     | 23,675/-                            |
| Student Strength Streng Total   | th Activity College Exps. | Sanction<br>Exps.<br>(Col No.2x Rs 210) | Received<br>From<br>University      | Exps Of College<br>Level<br>(4-5=6) |
| F 39                            | 23,675/-                  | 14,070]-                                | 14,700/-                            | -624/-                              |
| 31-00                           | 7_                        | 13 230                                  |                                     | - 14701                             |
| Strength Streng<br>Total        | th Activity College Exps. | Exps.<br>(Col No.2x Rs 210)             | From<br>University                  | Level<br>(4-5=6)<br>-629/.          |

|                                        | Sanction Letter No & Date                                                                                                                                                                                                                      | Amount                                              | Certified that out of Rs                                                                                                                                                                  |
|----------------------------------------|------------------------------------------------------------------------------------------------------------------------------------------------------------------------------------------------------------------------------------------------|-----------------------------------------------------|-------------------------------------------------------------------------------------------------------------------------------------------------------------------------------------------|
| 1.                                     | Opening Balance                                                                                                                                                                                                                                | 2653                                                | (Received grant amt. Spl. Camp .from<br>University) of Grants -in-aid                                                                                                                     |
| 2.                                     | Special Camp Grant                                                                                                                                                                                                                             | 433                                                 | sanctioned during the year (2016-17)                                                                                                                                                      |
|                                        | Received from                                                                                                                                                                                                                                  | 0 200                                               | in favor of the (College Name) Under this Department Letter No.                                                                                                                           |
|                                        | University (Sanction                                                                                                                                                                                                                           | 14,7001                                             | given in margin and Rs. (Nil) on                                                                                                                                                          |
|                                        | Letter No & Date)                                                                                                                                                                                                                              |                                                     | account of unspent balance of the                                                                                                                                                         |
| 3.                                     | Advance Received                                                                                                                                                                                                                               |                                                     | (Total Exp.of college level) has been                                                                                                                                                     |
|                                        | From College                                                                                                                                                                                                                                   | 63221-                                              | utilized for the purpose of NSS                                                                                                                                                           |
| 4.                                     | Other Receipt                                                                                                                                                                                                                                  | _                                                   | SPECIAL CAMP expenditure<br>during the year (2016-17)                                                                                                                                     |
|                                        |                                                                                                                                                                                                                                                | 100                                                 | For which it was sanctioned and                                                                                                                                                           |
|                                        |                                                                                                                                                                                                                                                | -                                                   | that the balance Rs (Nil )remaining                                                                                                                                                       |
|                                        |                                                                                                                                                                                                                                                |                                                     | unutilized at the end of the year has                                                                                                                                                     |
|                                        |                                                                                                                                                                                                                                                |                                                     | been surrendered to Government                                                                                                                                                            |
|                                        |                                                                                                                                                                                                                                                |                                                     | (Vide No dated ) will be<br>adjusted towards the Grants in-aid                                                                                                                            |
|                                        |                                                                                                                                                                                                                                                |                                                     | payable during the next year                                                                                                                                                              |
| П                                      | Total                                                                                                                                                                                                                                          | 27. 1                                               |                                                                                                                                                                                           |
|                                        |                                                                                                                                                                                                                                                | 23,675/-                                            |                                                                                                                                                                                           |
| 1                                      | Certified that I have satis                                                                                                                                                                                                                    | fied myself th                                      | nat the conditions on which the                                                                                                                                                           |
| 0                                      | rants-in-aid was sanctioned l                                                                                                                                                                                                                  | have been duly                                      | fulfilled /are being fulfilled and                                                                                                                                                        |
|                                        |                                                                                                                                                                                                                                                |                                                     |                                                                                                                                                                                           |
| th                                     | at I have exercised the follow                                                                                                                                                                                                                 | ving checks to                                      | see that the money was actually                                                                                                                                                           |
| ut                                     | at I have exercised the follow<br>filized for the purpose of whic                                                                                                                                                                              | ving checks to<br>ch it was sanct                   | ioned.                                                                                                                                                                                    |
| ut<br>of ch                            | ut I have exercised the follov<br>illized for the purpose of whic<br>eck exercised : (ਆੱਛੀਟਰਾਂਕੇ !                                                                                                                                             | ving checks to<br>ch it was sanct                   | ioned.                                                                                                                                                                                    |
| of ch                                  | iat I have exercised the follow<br>illized for the purpose of whic<br>eck exercised : (ਆੱਛੀਟਰੋਜੇ !<br>ash Book                                                                                                                                 | ving checks to<br>ch it was sanct                   | ioned.                                                                                                                                                                                    |
| of ch<br>1. C<br>2. V                  | ut I have exercised the follow<br>tilized for the purpose of whic<br>eck exercised : (ऑडीटएंचे !<br>ash Book<br>oucher File                                                                                                                    | ving checks to<br>ch it was sanct                   | ioned.                                                                                                                                                                                    |
| of ch<br>1. C<br>2. V                  | ut I have exercised the follow<br>tilized for the purpose of which<br>eck exercised : (ऑडीटएंचे !<br>ash Book<br>oucher File<br>edger Book                                                                                                     | ving checks to<br>ch it was sanct                   | ioned.                                                                                                                                                                                    |
| of ch<br>1. C<br>2. V<br>3. L<br>4. Bi | uit I have exercised the follow<br>tilized for the purpose of which<br>eck exercised : (ऑडीटराने !<br>ash Book<br>oucher File<br>edger Book<br>Il Receipt                                                                                      | ving checks to<br>ch it was sanct<br>हेशेब तपासणी व | ioned.<br>वेलेबद्दलचे शेरे)                                                                                                                                                               |
| of ch<br>1. C<br>2. V                  | uit I have exercised the follow<br>tilized for the purpose of which<br>eck exercised : (ऑडीटराने !<br>ash Book<br>oucher File<br>edger Book<br>Il Receipt                                                                                      | ving checks to<br>ch it was sanct<br>हेशेब तपासणी व | ioned.                                                                                                                                                                                    |
| of ch<br>1. C<br>2. V<br>3. L<br>4. Bi | at I have exercised the followillized for the purpose of which eck exercised: (ऑडीटएंचे ! ash Book outher File edger Book II Receipt                                                                                                           | ving checks to ch it was sanct हिरोब तपासणी व       | ioned.<br>विकेचयुदलचे शेरे)<br>3 Ps., 13 2 30 F Outy.                                                                                                                                     |
| of ch<br>1. C<br>2. V<br>3. L<br>4. Bi | at I have exercised the followillized for the purpose of which eck exercised: (आँडीटराने ! ash Book outher File edger Book ll Receipt Allowable हमाइट                                                                                          | ving checks to ch it was sanct हरोब तपासणी व        | ioned.<br>केलेबद्दलचे शेरे)<br>अ ह्य , 13 2 30                                                                                                                                            |
| of ch<br>1. C<br>2. V<br>3. L<br>4. Bi | at I have exercised the followillized for the purpose of which eck exercised: (आँडीटरांचे ! ash Book outher File edger Book !!! Receipt  Altowards & Exercise   Exercise    Altowards & Stamp   Sign Si Prografic ficer    Warananagar, (DEGRE | ving checks to ch it was sanct हेशेव तपासणी व       | ioned. क्रिक्ट्डलचे शेरे)  A PA . 13 2 30 F Ouy . [12]  Imp Signature & Stamp                                                                                                             |
| of ch<br>1. C<br>2. V<br>3. L<br>4. Bi | at I have exercised the followillized for the purpose of which eck exercised: (आँडीटरांचे ! ash Book outher File edger Book !!! Receipt  Altowards & Exercise   Exercise    Altowards & Stamp   Sign Si Prografic ficer    Warananagar, (DEGRE | ving checks to ch it was sanct हेशेव तपासणी व       | ioned. केलेबद्दलचे शेरे)  B PA , 13 2 30 F Ouy - विशेषा केलेबद्दलचे शेरे)  Imp Signature & Stamp  FOR PHINNIA Chartered Accountant TAL PANNIA 3, MS (NDA) For Sankpai Kulkarn & Associate |
| of ch<br>1. C<br>2. V<br>3. L<br>4. Bi | at I have exercised the followillized for the purpose of which eck exercised: (आँडीटरांचे ! ash Book outher File edger Book !!! Receipt  Altowards & Exercise   Exercise    Altowards & Stamp   Sign Si Prografic ficer    Warananagar, (DEGRE | ving checks to ch it was sanct हेशेव तपासणी व       | ioned.<br>केलेबद्दलचे शेरे)<br>अ P.S. 13 2 30 F Ou.Y .<br>Jump Signature & Stamp<br>of PHARMAGhartered Accountant                                                                         |
| of ch<br>1. C<br>2. V<br>3. L<br>4. Bi | at I have exercised the followillized for the purpose of which eck exercised: (आँडीटरांचे ! ash Book outher File edger Book !!! Receipt  Altowards & Exercise   Exercise    Altowards & Stamp   Sign Si Prografic ficer    Warananagar, (DEGRE | ving checks to ch it was sanct हेशेव तपासणी व       | ioned. केलेबद्दलचे शेरे)  B PA , 13 2 30 F Ouy - विशेषा केलेबद्दलचे शेरे)  Imp Signature & Stamp  FOR PHINNIA Chartered Accountant TAL PANNIA 3, MS (NDA) For Sankpai Kulkarn & Associate |