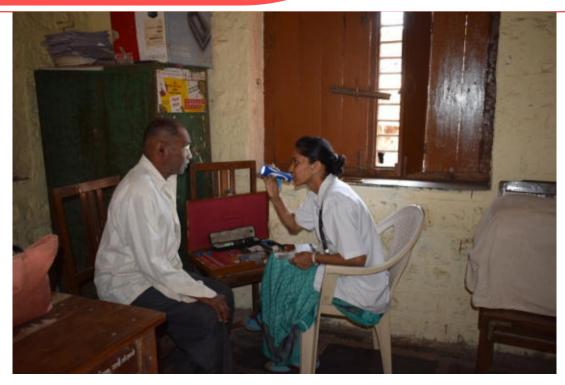

Blood group and Haemoglobin detection camp at NSS Special Camp in Satve-Savarde, Tal-Panhala, Dist- Kolhapur (15/03/2019)

Blood group and Haemoglobin detection camp at NSS Special Camp in Satve-Savarde, Tal-Panhala, Dist- Kolhapur (15/03/2019)