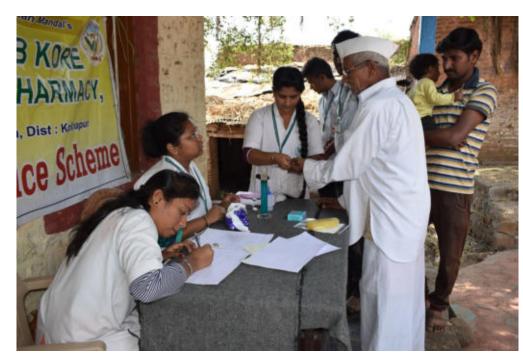

# Tatyasaheb Kore College of Pharmacy, Warananagar Tal.: Panhala, Dist.: Kolhapur, Maharashtra, India, Pin: 416 113

Website: www.tkcpwarana.ac.in

Criteria 3: Research, Innovations and Extension Key Indicator 3.4: Extension Activities