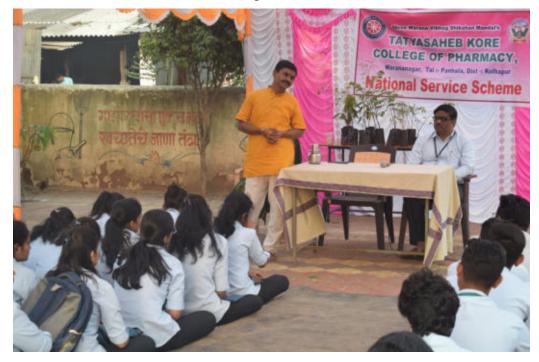

Guest lecture by Mr. Vijay Jadhav, Sub-Role of youngsters in nation building (17/03/2018)

Guest lecture by Mr. Sachin Kumbhoje, Sub- Start up and Mudra Yojana (19/03/2018)

Tal.: Panhala, Dist.: Kolhapur, Maharashtra, India, Pin: 416 113 Website: www.tkcpwarana.ac.in