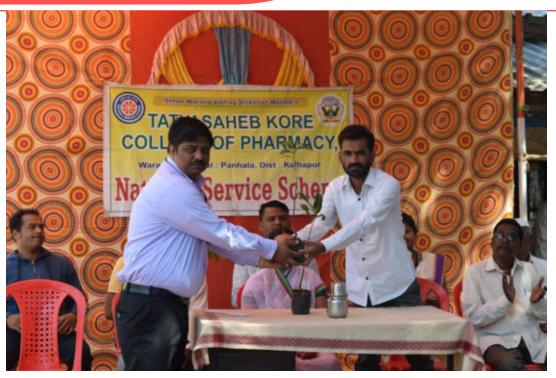

Blood Donation Camp (04/10/2018)

Celebration of Vachan Prerana Divas on Birth Anniversary of late Dr. A.P.J. Abdul Kalam (15/10/2018)