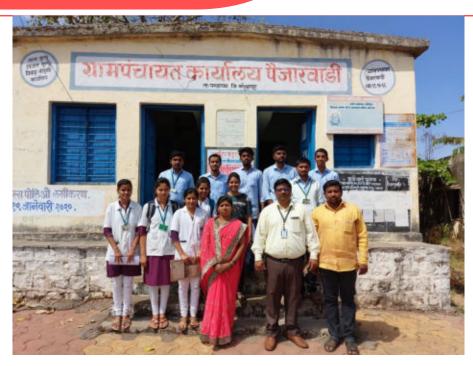

Blood Donation Camp (04/10/2017)

NSS Special Camp at Satve-Savarde, Tal-Panhala, Dist-Kolhapur (17 to 23/03/2018)

Tal.: Panhala, Dist.: Kolhapur, Maharashtra, India, Pin: 416 113

Website: www.tkcpwarana.ac.in

Criteria 3: Research, Innovations and Extension Key Indicator 3.4: Extension Activities

स्थापना : २७/०५/१९६०

गावचा सर्वांगीण विकास हाच ग्रामपंचायतीचा ध्यास

### ग्रामपंचायत सावर्डे-आमतेवाडी

ता. पन्हाळा, जि. कोल्हापूर

- गा.पं. कराची रक्कम मुदतीत भरून सहकार्य करा.
- कुटुंब लहान सुख महान.
- पाण्याचा अपध्यय टाळा, नळांना तोटी बसवा,
- अल्प बचत आपलेसाठी व राष्ट्रासाठी.