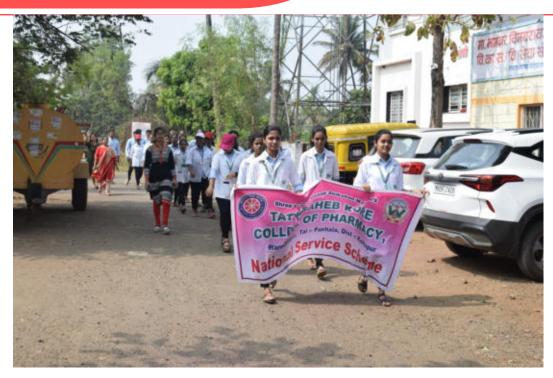

NSS Students Rally on AIDS awareness and health awareness at NSS Special Camp in Satve-Savarde, Tal-Panhala, Dist- Kolhapur (11/03/2019)

NSS Students Rally on AIDS awareness and health awareness at NSS Special Camp in Satve-Savarde, Tal-Panhala, Dist- Kolhapur (11/03/2019)