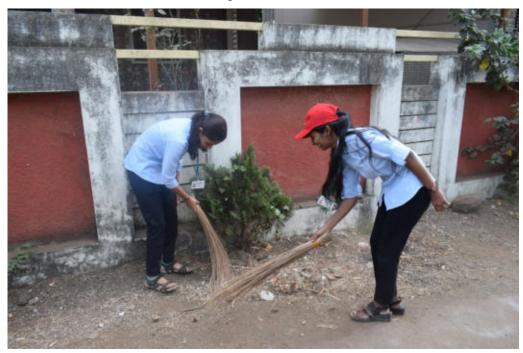

T-shirt design competition on World Pharmacist day (25/09/2017)

Swachcha Bharat Abhiyan College campus cleaning (02/10/2017)

Tal.: Panhala, Dist.: Kolhapur, Maharashtra, India, Pin: 416 113 Website: <u>www.tkcpwarana.ac.in</u>

Criteria 3: Research, Innovations and Extension Key Indicator 3.4: Extension Activities

Swachcha Bharat Abhiyan College campus cleaning (02/10/2017)

Blood Donation Camp news (04/10/2017)