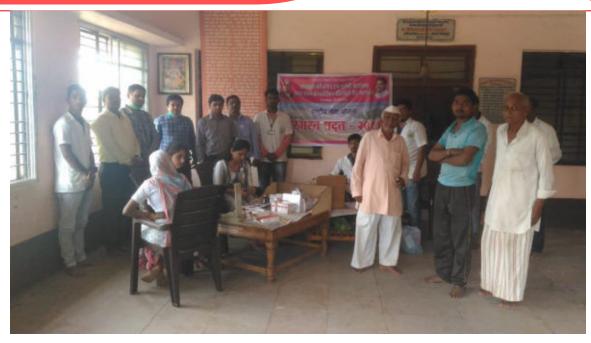

# Tatyasaheb Kore College of Pharmacy, Warananagar Tal.: Panhala, Dist.: Kolhapur, Maharashtra, India, Pin: 416 113

Website: www.tkcpwarana.ac.in

Criteria 3: Research, Innovations and Extension Key Indicator 3.4: Extension Activities

Blood Donation Camp (04/10/2018)

Celebration of Vachan Prerana Divas on Birth Anniversary of late Dr. A.P.J. Abdul Kalam (15/10/2018)