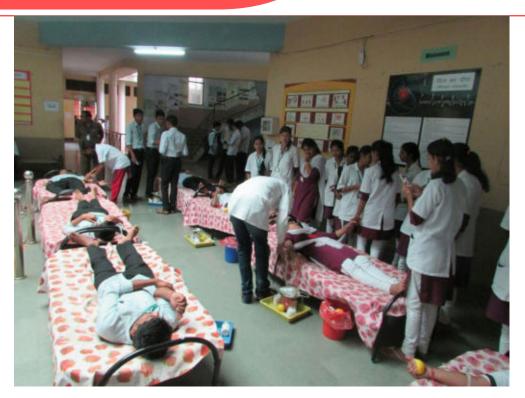

# Tatyasaheb Kore College of Pharmacy, Warananagar Tal.: Panhala, Dist.: Kolhapur, Maharashtra, India, Pin: 416 113

Website: www.tkcpwarana.ac.in

Criteria 3: Research, Innovations and Extension Key Indicator 3.4: Extension Activities

Blood Donation Camp (04/10/2017)

NSS Special Camp at Satve-Savarde, Tal-Panhala, Dist-Kolhapur (17 to 23/03/2018)

Tal.: Panhala, Dist.: Kolhapur, Maharashtra, India, Pin: 416 113

Website: www.tkcpwarana.ac.in