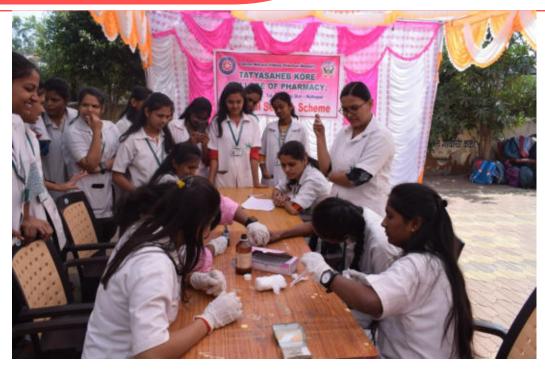

Blood group and Haemoglobin detection camp at NSS Special Camp in Satve-Savarde, Tal-Panhala, Dist- Kolhapur (15/03/2019)

Blood group and Haemoglobin detection camp at NSS Special Camp in Satve-Savarde, Tal-Panhala, Dist- Kolhapur (15/03/2019)