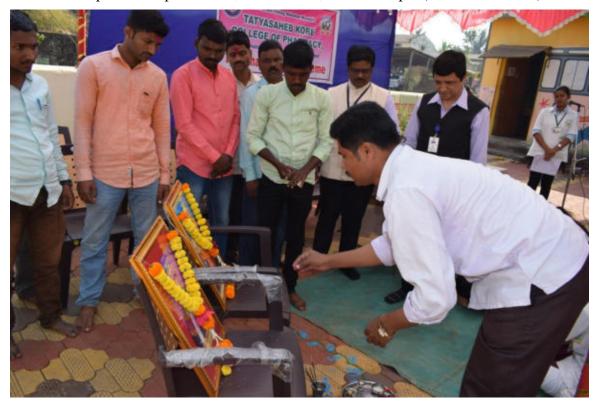

NSS Students Rally on AIDS awareness and health awareness at NSS Special Camp in Satve-Savarde, Tal-Panhala, Dist- Kolhapur (11/03/2019)

NSS Students Rally on AIDS awareness and health awareness at NSS Special Camp in Satve-Savarde, Tal-Panhala, Dist- Kolhapur (11/03/2019)