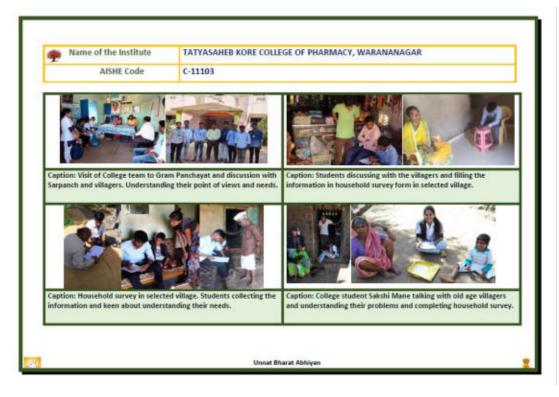

rmacy, Warananagar

Tal.: Panhala, Dist.: Kolhapur, Maharashtra, India, Pin: 416 113 Website: <a href="https://www.tkcpwarana.ac.in">www.tkcpwarana.ac.in</a>

Criteria 3: Research, Innovations and Extension Key Indicator 3.4: Extension Activities





Unnat Bharat Abhiyan Household survey of Kakhe, Male, Paijarwadi, Arale and Awali villages (30/01/2020 to 20/02/2020)



Unnat Bharat Abhiyan Household survey of Kakhe, Male, Paijarwadi, Arale and Awali villages (30/01/2020 to 20/02/2020)

Tal.: Panhala, Dist.: Kolhapur, Maharashtra, India, Pin: 416 113 Website: www.tkcpwarana.ac.in

Criteria 3: Research, Innovations and Extension Key Indicator 3.4: Extension Activities





Unnat Bharat Abhiyan Household survey of Kakhe, Male, Paijarwadi, Arale and Awali villages (30/01/2020 to 20/02/2020)



Unnat Bharat Abhiyan Household survey of Kakhe, Male, Paijarwadi, Arale and Awali villages (30/01/2020 to 20/02/2020)

Tal.: Panhala, Dist.: Kolhapur, Maharashtra, India, Pin: 416 113 Website: www.tkcpwarana.ac.in

Criteria 3: Research, Innovations and Extension Key Indicator 3.4: Extension Activities



#### EXTENSION AND OUTREACH ACTIVITIES - 2020-21





Tal.: Panhala, Dist.: Kolhapur, Maharashtra, India, Pin: 416 113 Website: www.tkcpwarana.ac.in

Criteria 3: Research, Innovations and Extension Key Indicator 3.4: Extension Activities



Webinar by Dr. Prakash Devde, Sub-Tobacco and Cancer: An evidence based discussion (15/05/2021)



### Tatyasaheb Kore College of Pharmacy, Warananagar

Tal.: Panhala, Dist.: Kolhapur, Maharashtra, India, Pin: 416 113 Website: www.tkcpwarana.ac.in

Cr