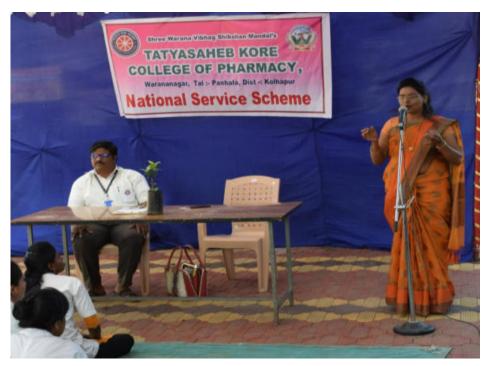

#### **EXTENSION AND OUTREACH ACTIVITIES - 2017-18**

Tree Plantation drive (13-06-2017)

Celebration of International Yoga day (21-06-2017)