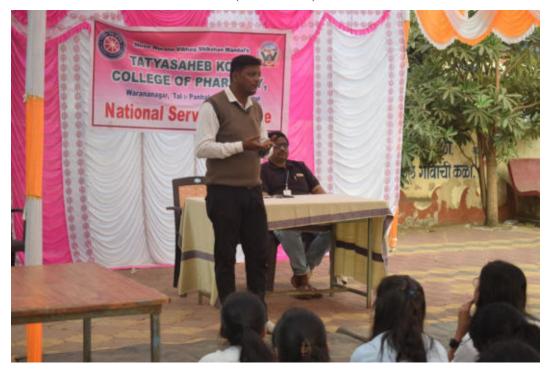

Guest lecture by Mr. Vijay Jadhav, Sub-Role of youngsters in nation building (17/03/2018)

Guest lecture by Mr. Sachin Kumbhoje, Sub- Start up and Mudra Yojana (19/03/2018)

Tal.: Panhala, Dist.: Kolhapur, Maharashtra, India, Pin: 416 113 Website: www.tkcpwarana.ac.in