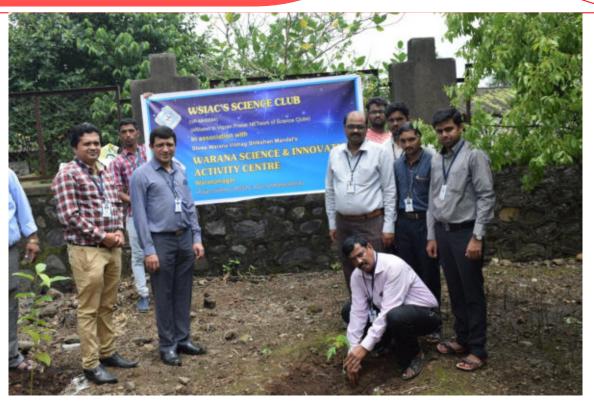

#### EXTENSION AND OUTREACH ACTIVITIES - 2018-19

Tree Plantation drive (16/06/2018)

International Yoga Day (21/06/2018)