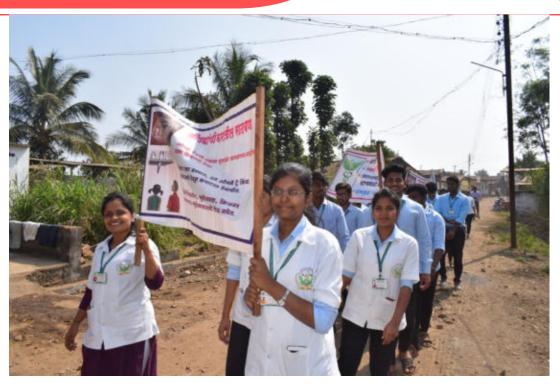

NSS Students Rally on AIDS awareness and health awareness at NSS Special Camp in Satve-Savarde, Tal-Panhala, Dist- Kolhapur (11/03/2019)

NSS Students Rally on AIDS awareness and health awareness at NSS Special Camp in Satve-Savarde, Tal-Panhala, Dist- Kolhapur (11/03/2019)