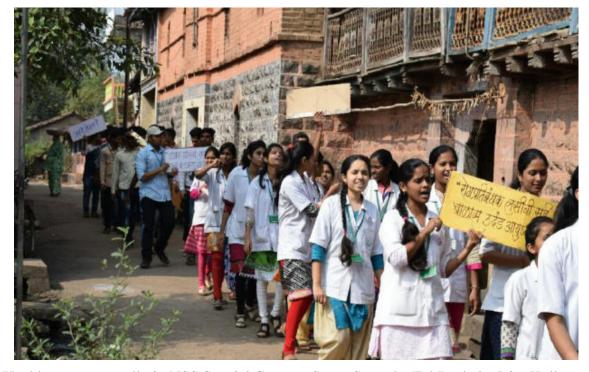

NSS Students Rally on AIDS awareness and health awareness at NSS Special Camp in Satve-Savarde, Tal-Panhala, Dist- Kolhapur (11/03/2019)

NSS Students Rally on AIDS awareness and health awareness at NSS Special Camp in Satve-Savarde, Tal-Panhala, Dist- Kolhapur (11/03/2019)