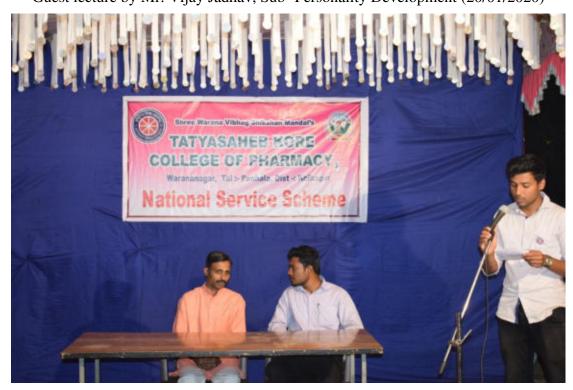

### Tatyasaheb Kore College of Pharmacy, warananagar

Tal.: Panhala, Dist.: Kolhapur, Maharashtra, India, Pin: 416 113 Website: <a href="https://www.tkcpwarana.ac.in">www.tkcpwarana.ac.in</a>

Criteria 3: Research, Innovations and Extension Key Indicator 3.4: Extension Activities

Guest lecture by Mr. Vijay Jadhav, Sub-Role of youngsters in nation building (17/03/2018)

Guest lecture by Mr. Sachin Kumbhoje, Sub- Start up and Mudra Yojana (19/03/2018)

Tal.: Panhala, Dist.: Kolhapur, Maharashtra, India, Pin: 416 113 Website: www.tkcpwarana.ac.in