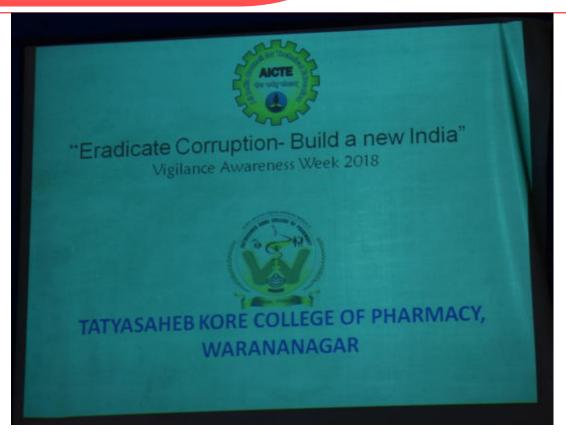

### Tatyasaheb Kore College of Pharmacy, Warananagar

Tal.: Panhala, Dist.: Kolhapur, Maharashtra, India, Pin: 416 113 Website: <a href="https://www.tkcpwarana.ac.in">www.tkcpwarana.ac.in</a>

Criteria 3: Research, Innovations and Extension Key Indicator 3.4: Extension Activities

Celebration of Vigilance awareness week and pledge (31/10/2018)

Celebration of Vigilance awareness week and pledge (31/10/2018)

Tal.: Panhala, Dist.: Kolhapur, Maharashtra, India, Pin: 416 113 Website: <u>www.tkcpwarana.ac.in</u>