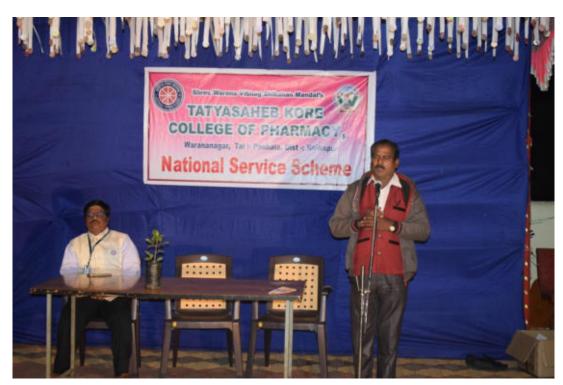

### Tatyasaheb Kore College of Pharmacy, warananagar

Tal.: Panhala, Dist.: Kolhapur, Maharashtra, India, Pin: 416 113 Website: <a href="https://www.tkcpwarana.ac.in">www.tkcpwarana.ac.in</a>

Criteria 3: Research, Innovations and Extension Key Indicator 3.4: Extension Activities

Guest lecture by Mr. Vijay Jadhav, Sub-Role of youngsters in nation building (17/03/2018)

Guest lecture by Mr. Sachin Kumbhoje, Sub- Start up and Mudra Yojana (19/03/2018)

Tal.: Panhala, Dist.: Kolhapur, Maharashtra, India, Pin: 416 113 Website: www.tkcpwarana.ac.in