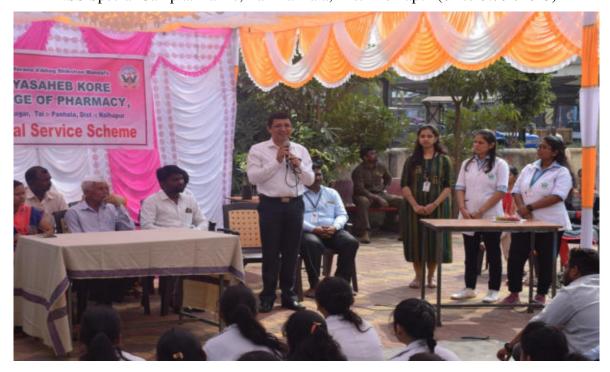

Criteria 3: Research, Innovations and Extension Key Indicator 3.4: Extension Activities

NSS Special Camp at Satve-Savarde, Tal-Panhala, Dist- Kolhapur (11 to17/03/2019)

NSS Special Camp at Satve-Savarde, Tal-Panhala, Dist- Kolhapur (11 to17/03/2019)