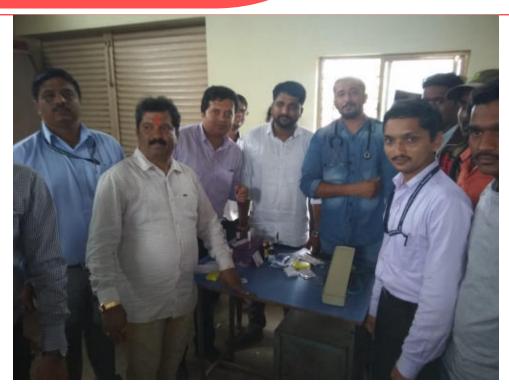

Dental Check-up Camp at NSS Special Camp in Satve-Savarde, Tal-Panhala, Dist-Kolhapur (14/03/2019)

Dental Check-up Camp at NSS Special Camp in Satve-Savarde, Tal-Panhala, Dist-Kolhapur (14/03/2019)