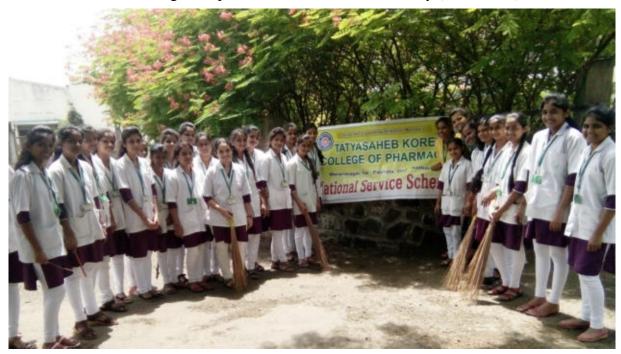

Blood Donation Camp (04/10/2017)

NSS Special Camp at Satve-Savarde, Tal-Panhala, Dist-Kolhapur (17 to 23/03/2018)

Tal.: Panhala, Dist.: Kolhapur, Maharashtra, India, Pin: 416 113

Website: www.tkcpwarana.ac.in