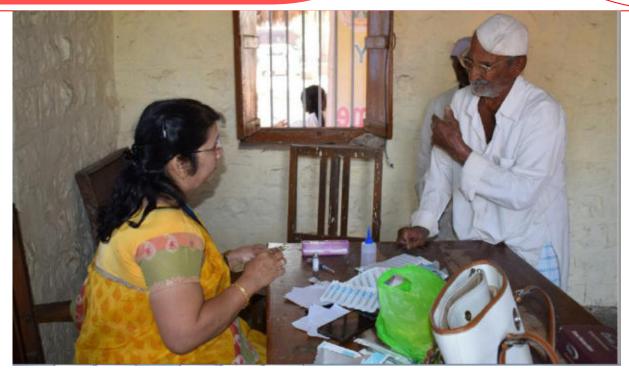

Blood group and Haemoglobin detection camp at Bachche-Savarde (19/03/2018)

Blood group and Haemoglobin detection camp at Bachche-Savarde (19/03/2018)

# Tatyasaheb Kore College of Pharmacy, Warananagar Tal.: Panhala, Dist.: Kolhapur, Maharashtra, India, Pin: 416 113

Website: www.tkcpwarana.ac.in

Criteria 3: Research, Innovations and Extension Key Indicator 3.4: Extension Activities

TT Vaccination camp at Bachche-Savarde (19/03/2018)

Swachcha Bharat Abhiyan Village Cleaning at Bachche-Savarde (20/03/2018)