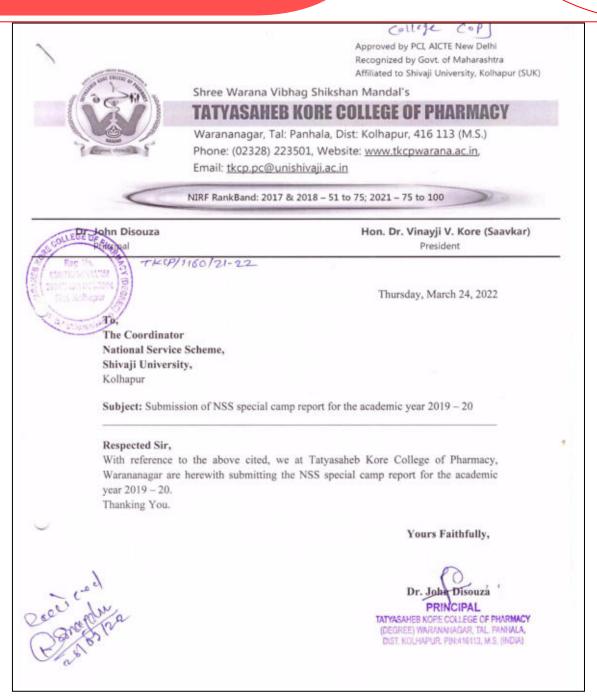

Blood Donation Camp (04/10/2017)

NSS Special Camp at Satve-Savarde, Tal-Panhala, Dist-Kolhapur (17 to 23/03/2018)

Tal.: Panhala, Dist.: Kolhapur, Maharashtra, India, Pin: 416 113

Website: www.tkcpwarana.ac.in