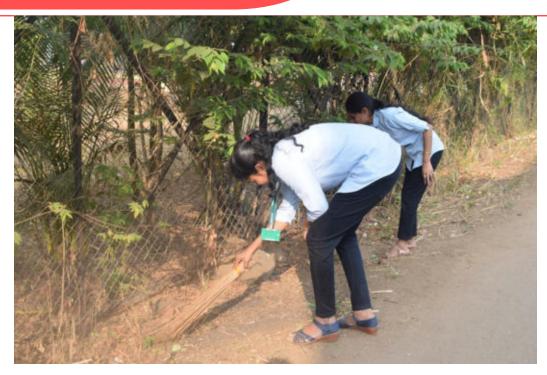

T-shirt design competition on World Pharmacist day (25/09/2017)

Swachcha Bharat Abhiyan College campus cleaning (02/10/2017)

Tal.: Panhala, Dist.: Kolhapur, Maharashtra, India, Pin: 416 113 Website: <u>www.tkcpwarana.ac.in</u>

Criteria 3: Research, Innovations and Extension Key Indicator 3.4: Extension Activities

Swachcha Bharat Abhiyan College campus cleaning (02/10/2017)

Blood Donation Camp news (04/10/2017)