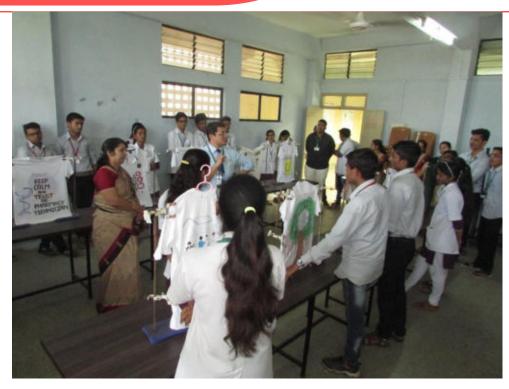

T-shirt design competition on World Pharmacist day (25/09/2017)

Swachcha Bharat Abhiyan College campus cleaning (02/10/2017)

Tal.: Panhala, Dist.: Kolhapur, Maharashtra, India, Pin: 416 113 Website: <u>www.tkcpwarana.ac.in</u>