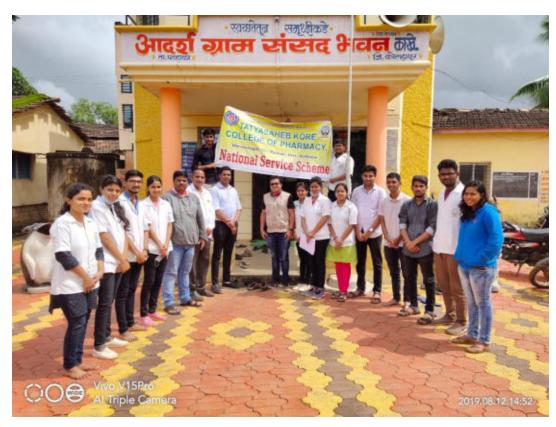

#### EXTENSION AND OUTREACH ACTIVITIES - 2018-19

Tree Plantation drive (16/06/2018)

International Yoga Day (21/06/2018)