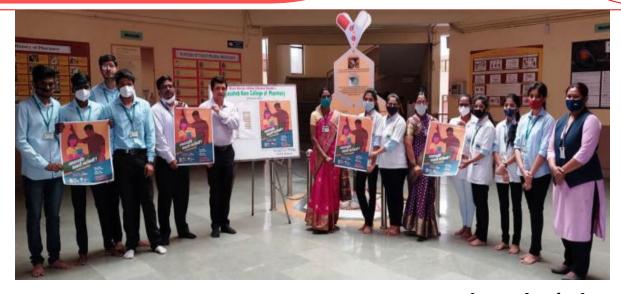

### Tatyasaheb Kore College of Pharmacy, Warananagar

Tal.: Panhala, Dist.: Kolhapur, Maharashtra, India, Pin: 416 113 Website: <a href="https://www.tkcpwarana.ac.in">www.tkcpwarana.ac.in</a>

Criteria 3: Research, Innovations and Extension Key Indicator 3.4: Extension Activities

World Pharmacist Day Essay Writing Competition, Slogan competition, T-shirt design competition and Elocution competition (25/09/2018)

World Pharmacist Day Essay Writing Competition, Slogan competition, T-shirt design competition and Elocution competition (25/09/2018)