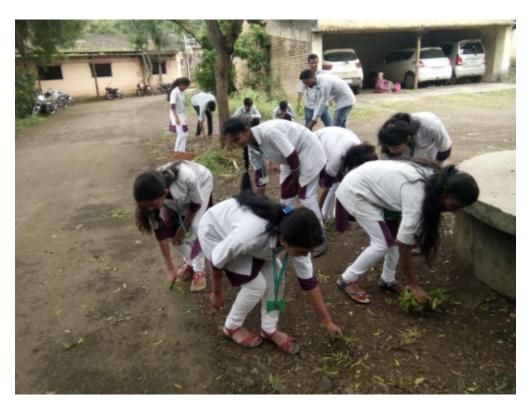

T-shirt design competition on World Pharmacist day (25/09/2017)

Swachcha Bharat Abhiyan College campus cleaning (02/10/2017)

Tal.: Panhala, Dist.: Kolhapur, Maharashtra, India, Pin: 416 113 Website: <u>www.tkcpwarana.ac.in</u>

Criteria 3: Research, Innovations and Extension Key Indicator 3.4: Extension Activities

Swachcha Bharat Abhiyan College campus cleaning (02/10/2017)

Blood Donation Camp news (04/10/2017)