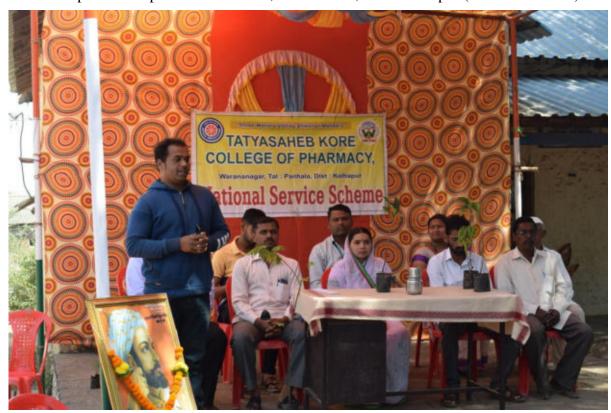

Criteria 3: Research, Innovations and Extension Key Indicator 3.4: Extension Activities

NSS Special Camp at Satve-Savarde, Tal-Panhala, Dist- Kolhapur (11 to17/03/2019)

NSS Special Camp at Satve-Savarde, Tal-Panhala, Dist- Kolhapur (11 to17/03/2019)