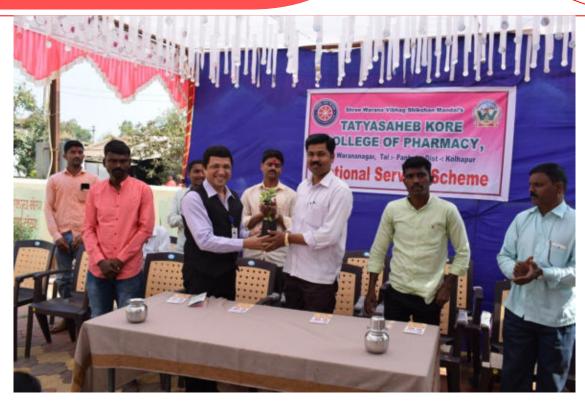

Criteria 3: Research, Innovations and Extension Key Indicator 3.4: Extension Activities

NSS Special Camp at Satve-Savarde, Tal-Panhala, Dist- Kolhapur (11 to17/03/2019)

NSS Special Camp at Satve-Savarde, Tal-Panhala, Dist- Kolhapur (11 to17/03/2019)