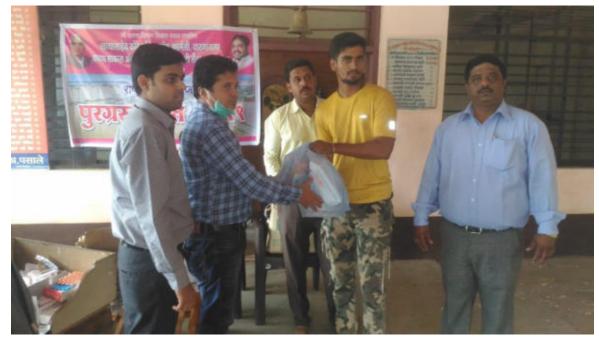

# Tatyasaheb Kore College of Pharmacy, Warananagar Tal.: Panhala, Dist.: Kolhapur, Maharashtra, India, Pin: 416 113

Website: www.tkcpwarana.ac.in

Criteria 3: Research, Innovations and Extension Key Indicator 3.4: Extension Activities

Blood Donation Camp (04/10/2018)

Celebration of Vachan Prerana Divas on Birth Anniversary of late Dr. A.P.J. Abdul Kalam (15/10/2018)