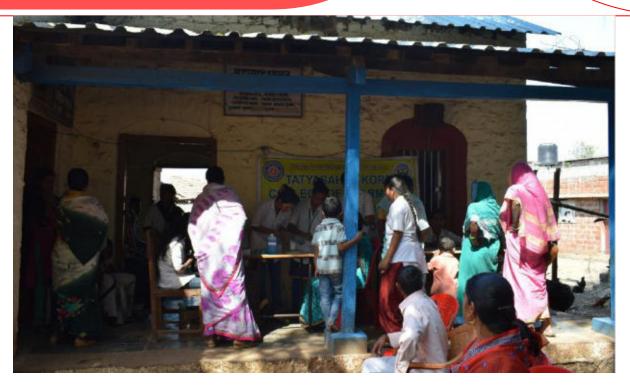

Blood group and Haemoglobin detection camp at Bachche-Savarde (19/03/2018)

Blood group and Haemoglobin detection camp at Bachche-Savarde (19/03/2018)

# Tatyasaheb Kore College of Pharmacy, Warananagar Tal.: Panhala, Dist.: Kolhapur, Maharashtra, India, Pin: 416 113

Website: www.tkcpwarana.ac.in

Criteria 3: Research, Innovations and Extension Key Indicator 3.4: Extension Activities