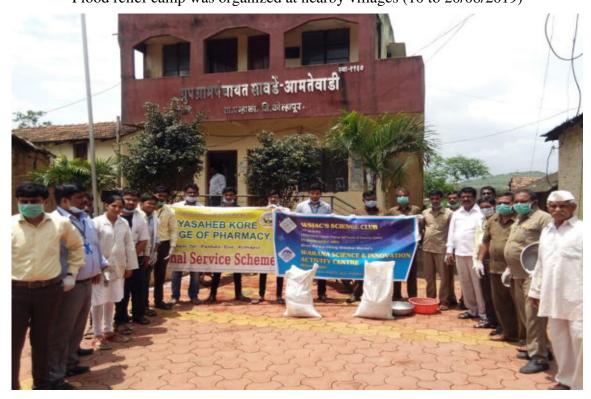

Criteria 3: Research, Innovations and Extension Key Indicator 3.4: Extension Activities

NSS Special Camp at Satve-Savarde, Tal-Panhala, Dist- Kolhapur (11 to17/03/2019)

NSS Special Camp at Satve-Savarde, Tal-Panhala, Dist- Kolhapur (11 to17/03/2019)