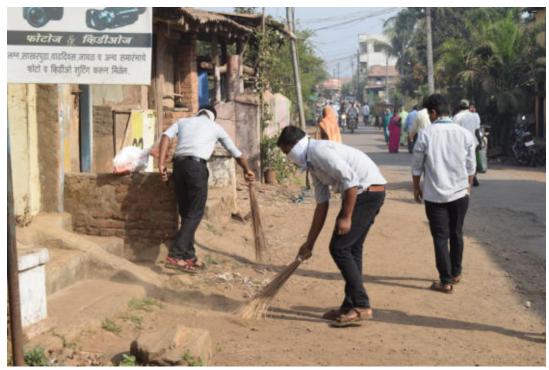

Village Cleaning under Swachcha Bharat Abhiyan at NSS Special Camp in Satve-Savarde, Tal-Panhala, Dist- Kolhapur (12/03/2019)

Village Cleaning under Swachcha Bharat Abhiyan at NSS Special Camp in Satve-Savarde, Tal-Panhala, Dist- Kolhapur (12/03/2019)