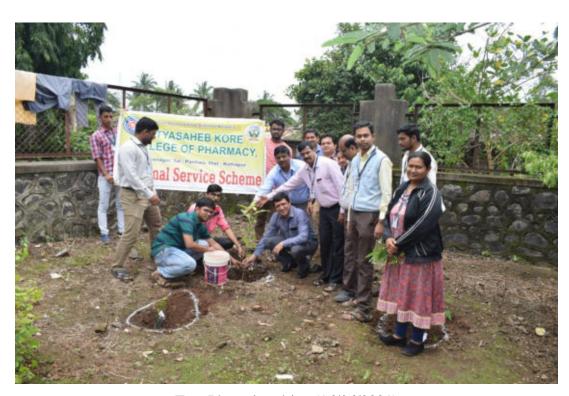

#### **EXTENSION AND OUTREACH ACTIVITIES - 2017-18**

Tree Plantation drive (13-06-2017)

Celebration of International Yoga day (21-06-2017)