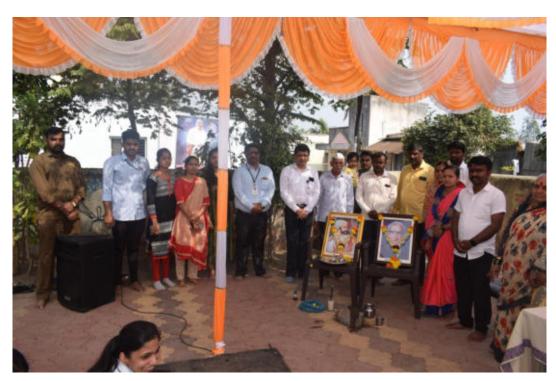

Blood Donation Camp (04/10/2017)

NSS Special Camp at Satve-Savarde, Tal-Panhala, Dist-Kolhapur (17 to 23/03/2018)

Tal.: Panhala, Dist.: Kolhapur, Maharashtra, India, Pin: 416 113

Website: www.tkcpwarana.ac.in

Tree plantation in NSS Special Camp at Satve-Savarde, Tal-Panhala, Dist-Kolhapur (18/03/2018)

Health awareness rally in NSS Special Camp at Satve-Savarde, Tal-Panhala, Dist-Kolhapur (18/03/2018)