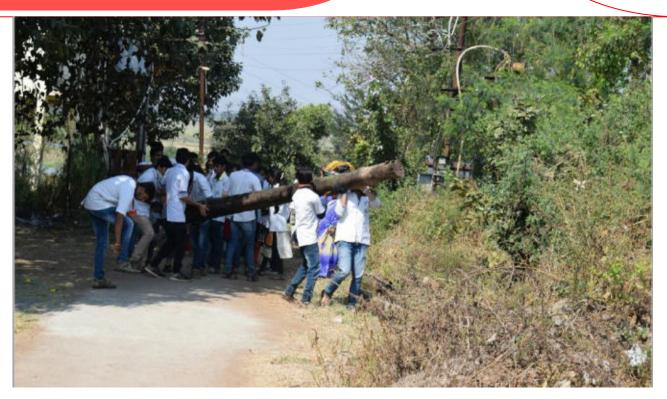

Tal.: Panhala, Dist.: Kolhapur, Maharashtra, India, Pin: 416 113 Website: <u>www.tkcpwarana.ac.in</u>

Criteria 3: Research, Innovations and Extension Key Indicator 3.4: Extension Activities

Tree Plantation at NSS Special Camp in Satve-Savarde, Tal-Panhala, Dist-Kolhapur (12/03/2019)

Tree Plantation at NSS Special Camp in Satve-Savarde, Tal-Panhala, Dist- Kolhapur (12/03/2019)