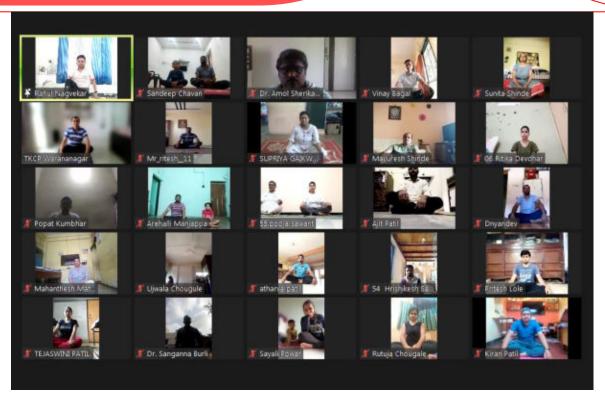

#### **EXTENSION AND OUTREACH ACTIVITIES - 2017-18**

Tree Plantation drive (13-06-2017)

Celebration of International Yoga day (21-06-2017)