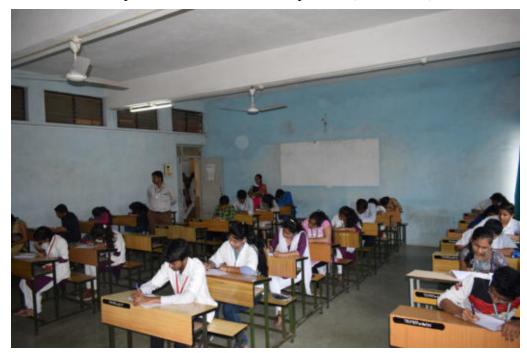

### Tatyasaheb Kore College of Pharmacy, Warananagar

Tal.: Panhala, Dist.: Kolhapur, Maharashtra, India, Pin: 416 113 Website: <a href="https://www.tkcpwarana.ac.in">www.tkcpwarana.ac.in</a>

Criteria 3: Research, Innovations and Extension Key Indicator 3.4: Extension Activities

World Pharmacist Day Essay Writing Competition, Slogan competition, T-shirt design competition and Elocution competition (25/09/2018)

World Pharmacist Day Essay Writing Competition, Slogan competition, T-shirt design competition and Elocution competition (25/09/2018)