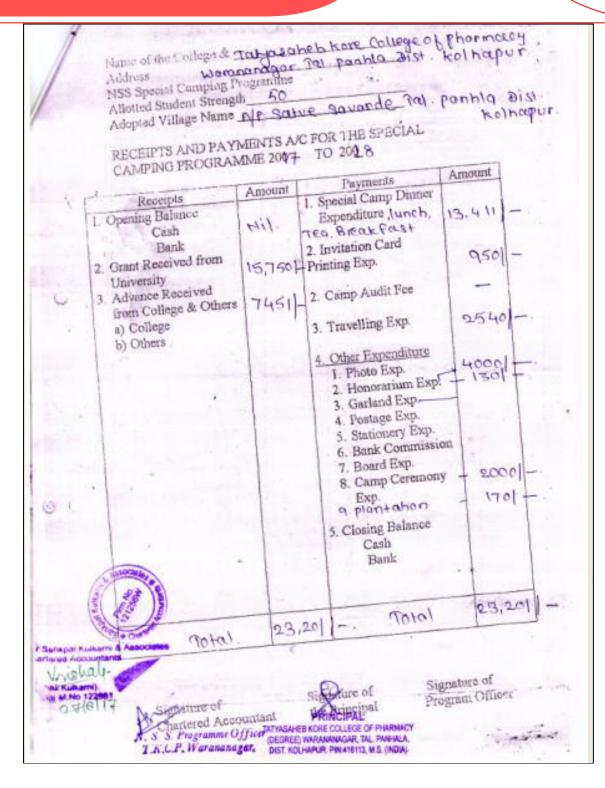

Blood Donation Camp (04/10/2017)

NSS Special Camp at Satve-Savarde, Tal-Panhala, Dist-Kolhapur (17 to 23/03/2018)

Tal.: Panhala, Dist.: Kolhapur, Maharashtra, India, Pin: 416 113

Website: www.tkcpwarana.ac.in

|                                        | Sanction Letter No & Date                                                                                                                                                                                                                      | Amount                                              | Certified that out of Rs                                                                                                                                                                  |
|----------------------------------------|------------------------------------------------------------------------------------------------------------------------------------------------------------------------------------------------------------------------------------------------|-----------------------------------------------------|-------------------------------------------------------------------------------------------------------------------------------------------------------------------------------------------|
| 1.                                     | Opening Balance                                                                                                                                                                                                                                | 2653                                                | (Received grant amt. Spl. Camp .from<br>University) of Grants -in-aid                                                                                                                     |
| 2.                                     | Special Camp Grant                                                                                                                                                                                                                             | 433                                                 | sanctioned during the year (2016-17)                                                                                                                                                      |
|                                        | Received from                                                                                                                                                                                                                                  | 0 200                                               | in favor of the (College Name) Under this Department Letter No.                                                                                                                           |
|                                        | University (Sanction                                                                                                                                                                                                                           | 14,7001                                             | given in margin and Rs. (Nil) on                                                                                                                                                          |
|                                        | Letter No & Date)                                                                                                                                                                                                                              |                                                     | account of unspent balance of the                                                                                                                                                         |
| 3.                                     | Advance Received                                                                                                                                                                                                                               |                                                     | (Total Exp.of college level) has been                                                                                                                                                     |
|                                        | From College                                                                                                                                                                                                                                   | 63221-                                              | utilized for the purpose of NSS                                                                                                                                                           |
| 4.                                     | Other Receipt                                                                                                                                                                                                                                  | _                                                   | SPECIAL CAMP expenditure<br>during the year (2016-17)                                                                                                                                     |
|                                        |                                                                                                                                                                                                                                                | 100                                                 | For which it was sanctioned and                                                                                                                                                           |
|                                        |                                                                                                                                                                                                                                                | -                                                   | that the balance Rs (Nil )remaining                                                                                                                                                       |
|                                        |                                                                                                                                                                                                                                                |                                                     | unutilized at the end of the year has                                                                                                                                                     |
|                                        |                                                                                                                                                                                                                                                |                                                     | been surrendered to Government                                                                                                                                                            |
|                                        |                                                                                                                                                                                                                                                |                                                     | (Vide No dated ) will be<br>adjusted towards the Grants in-aid                                                                                                                            |
|                                        |                                                                                                                                                                                                                                                |                                                     | payable during the next year                                                                                                                                                              |
| П                                      | Total                                                                                                                                                                                                                                          | 27. 1                                               |                                                                                                                                                                                           |
|                                        |                                                                                                                                                                                                                                                | 23,675/-                                            |                                                                                                                                                                                           |
| 1                                      | Certified that I have satis                                                                                                                                                                                                                    | fied myself th                                      | nat the conditions on which the                                                                                                                                                           |
| 0                                      | rants-in-aid was sanctioned l                                                                                                                                                                                                                  | have been duly                                      | fulfilled /are being fulfilled and                                                                                                                                                        |
|                                        |                                                                                                                                                                                                                                                |                                                     |                                                                                                                                                                                           |
| th                                     | at I have exercised the follow                                                                                                                                                                                                                 | ving checks to                                      | see that the money was actually                                                                                                                                                           |
| ut                                     | at I have exercised the follow<br>filized for the purpose of whic                                                                                                                                                                              | ving checks to<br>ch it was sanct                   | ioned.                                                                                                                                                                                    |
| ut<br>of ch                            | ut I have exercised the follov<br>illized for the purpose of whic<br>eck exercised : (ਆੱਛੀਟਰਾਂਕੇ !                                                                                                                                             | ving checks to<br>ch it was sanct                   | ioned.                                                                                                                                                                                    |
| of ch                                  | iat I have exercised the follow<br>illized for the purpose of whic<br>eck exercised : (ਆੱਛੀਟਰੋਜੇ !<br>ash Book                                                                                                                                 | ving checks to<br>ch it was sanct                   | ioned.                                                                                                                                                                                    |
| of ch<br>1. C<br>2. V                  | ut I have exercised the follow<br>tilized for the purpose of whic<br>eck exercised : (ऑडीटएंचे !<br>ash Book<br>oucher File                                                                                                                    | ving checks to<br>ch it was sanct                   | ioned.                                                                                                                                                                                    |
| of ch<br>1. C<br>2. V                  | ut I have exercised the follow<br>tilized for the purpose of which<br>eck exercised : (ऑडीटएंचे !<br>ash Book<br>oucher File<br>edger Book                                                                                                     | ving checks to<br>ch it was sanct                   | ioned.                                                                                                                                                                                    |
| of ch<br>1. C<br>2. V<br>3. L<br>4. Bi | uit I have exercised the follow<br>tilized for the purpose of which<br>eck exercised : (ऑडीटराने !<br>ash Book<br>oucher File<br>edger Book<br>Il Receipt                                                                                      | ving checks to<br>ch it was sanct<br>हेशेब तपासणी व | ioned.<br>वेलेबद्दलचे शेरे)                                                                                                                                                               |
| of ch<br>1. C<br>2. V                  | uit I have exercised the follow<br>tilized for the purpose of which<br>eck exercised : (ऑडीटराने !<br>ash Book<br>oucher File<br>edger Book<br>Il Receipt                                                                                      | ving checks to<br>ch it was sanct<br>हेशेब तपासणी व | ioned.                                                                                                                                                                                    |
| of ch<br>1. C<br>2. V<br>3. L<br>4. Bi | at I have exercised the followillized for the purpose of which eck exercised: (ऑडीटएंचे ! ash Book outher File edger Book II Receipt                                                                                                           | ving checks to ch it was sanct हिरोब तपासणी व       | ioned.<br>विकेचयुदलचे शेरे)<br>3 Ps., 13 2 30 F Outy.                                                                                                                                     |
| of ch<br>1. C<br>2. V<br>3. L<br>4. Bi | at I have exercised the followillized for the purpose of which eck exercised: (आँडीटराने ! ash Book outher File edger Book ll Receipt Allowable हमाइट                                                                                          | ving checks to ch it was sanct हरोब तपासणी व        | ioned.<br>केलेबद्दलचे शेरे)<br>अ ह्य , 13 2 30                                                                                                                                            |
| of ch<br>1. C<br>2. V<br>3. L<br>4. Bi | at I have exercised the followillized for the purpose of which eck exercised: (आँडीटरांचे ! ash Book outher File edger Book !!! Receipt  Altowards & Exercise   Exercise    Altowards & Stamp   Sign Si Prografic ficer    Warananagar, (DEGRE | ving checks to ch it was sanct हेशेव तपासणी व       | ioned. क्रिक्ट्डलचे शेरे)  A PA . 13 2 30 F Ouy . [12]  Imp Signature & Stamp                                                                                                             |
| of ch<br>1. C<br>2. V<br>3. L<br>4. Bi | at I have exercised the followillized for the purpose of which eck exercised: (आँडीटरांचे ! ash Book outher File edger Book !!! Receipt  Altowards & Exercise   Exercise    Altowards & Stamp   Sign Si Prografic ficer    Warananagar, (DEGRE | ving checks to ch it was sanct हेशेव तपासणी व       | ioned. केलेबद्दलचे शेरे)  B PA , 13 2 30 F Ouy - विशेषा केलेबद्दलचे शेरे)  Imp Signature & Stamp  FOR PHINNIA Chartered Accountant TAL PANNIA 3, MS (NDA) For Sankpai Kulkarn & Associate |
| of ch<br>1. C<br>2. V<br>3. L<br>4. Bi | at I have exercised the followillized for the purpose of which eck exercised: (आँडीटरांचे ! ash Book outher File edger Book !!! Receipt  Altowards & Exercise   Exercise    Altowards & Stamp   Sign Si Prografic ficer    Warananagar, (DEGRE | ving checks to ch it was sanct हेशेव तपासणी व       | ioned.<br>केलेबद्दलचे शेरे)<br>अ P.S. 13 2 30 F Ou.Y .<br>Jump Signature & Stamp<br>of PHARMAGhartered Accountant                                                                         |
| of ch<br>1. C<br>2. V<br>3. L<br>4. Bi | at I have exercised the followillized for the purpose of which eck exercised: (आँडीटरांचे ! ash Book outher File edger Book !!! Receipt  Altowards & Exercise   Exercise    Altowards & Stamp   Sign Si Prografic ficer    Warananagar, (DEGRE | ving checks to ch it was sanct हेशेव तपासणी व       | ioned. केलेबद्दलचे शेरे)  B PA , 13 2 30 F Ouy - विशेषा केलेबद्दलचे शेरे)  Imp Signature & Stamp  FOR PHINNIA Chartered Accountant TAL PANNIA 3, MS (NDA) For Sankpai Kulkarn & Associate |