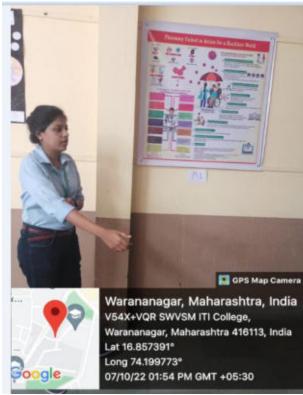

### Tatyasaheb Kore College of Pharmacy, Warananagar

Tal.: Panhala, Dist.: Kolhapur, Maharashtra, India, Pin: 416 113 Website: <a href="https://www.tkcpwarana.ac.in">www.tkcpwarana.ac.in</a>

Criteria 3: Research, Innovations and Extension Key Indicator 3.4: Extension Activities

World Pharmacist Day Essay Writing Competition, Slogan competition, T-shirt design competition and Elocution competition (25/09/2018)

World Pharmacist Day Essay Writing Competition, Slogan competition, T-shirt design competition and Elocution competition (25/09/2018)