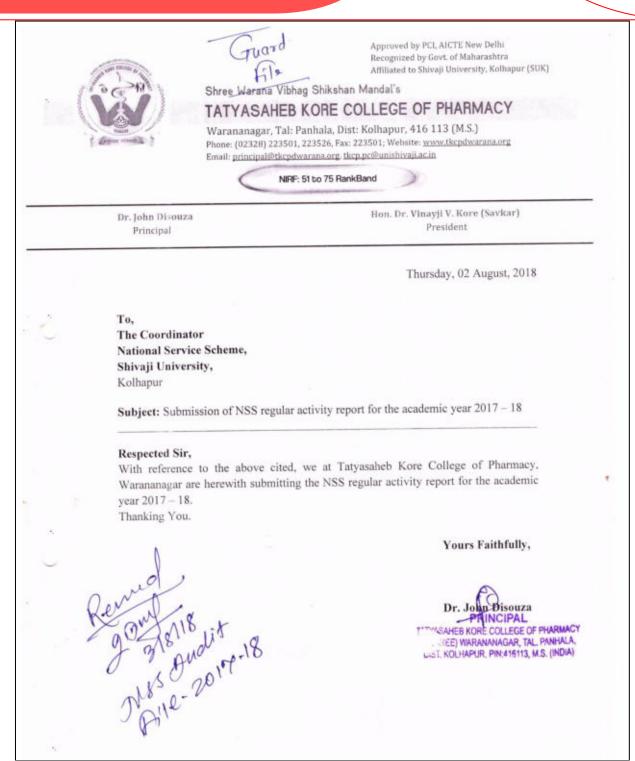

# Tatyasaheb Kore College of Pharmacy, Warananagar Tal.: Panhala, Dist.: Kolhapur, Maharashtra, India, Pin: 416 113

Website: www.tkcpwarana.ac.in

Criteria 3: Research, Innovations and Extension Key Indicator 3.4: Extension Activities