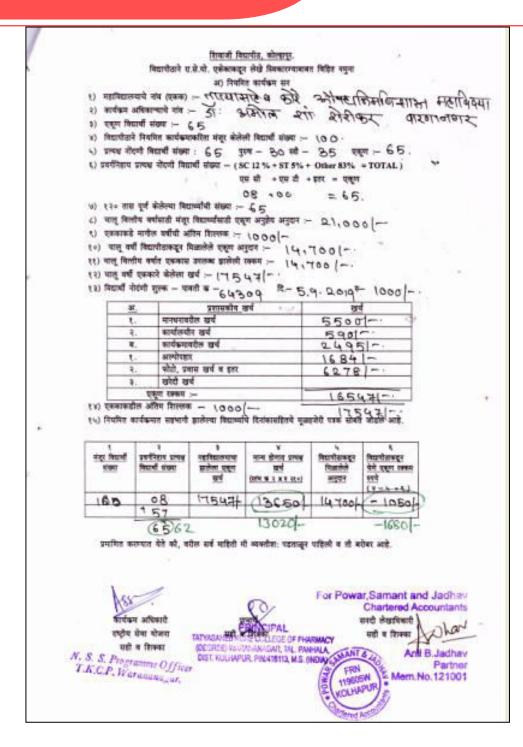

| (22447)                     | 15750]-                                 | (6697)                                              |
|          | (40)                                               |                                         | 21600 -                     |                                         | 5850  -                                             |
|          | re & Stamp<br>rograme<br>mme Officer<br>rananagar, | TATYASAHED RORE<br>(DEGREE) WARAN       |                             | Chartered                               | e & Stamp I Account  ant and Jadhav red Accountants |

Tal.: Panhala, Dist.: Kolhapur, Maharashtra, India, Pin: 416 113

Website: www.tkcpwarana.ac.in





Tal.: Panhala, Dist.: Kolhapur, Maharashtra, India, Pin: 416 113 Website: www.tkcpwarana.ac.in





# Tatyasaheb Kore College of Pharmacy, Warananagar Tal.: Panhala, Dist.: Kolhapur, Maharashtra, India, Pin: 416 113

Website: www.tkcpwarana.ac.in



| 3   | 2.7                                                                                                  | रक्कम   | सर्प                                                                                                                                                                                                     | क्षीयर क्यांक | रक्कम                   |
|-----|------------------------------------------------------------------------------------------------------|---------|------------------------------------------------------------------------------------------------------------------------------------------------------------------