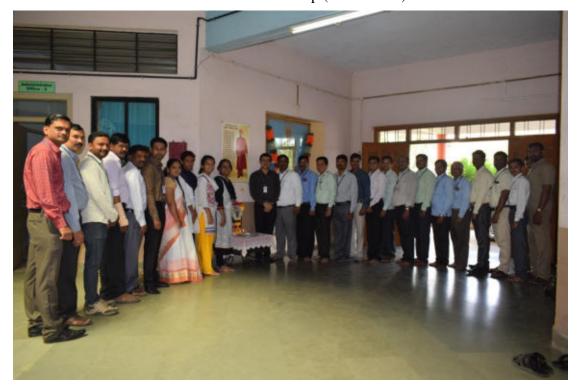

### Tatyasaheb Kore College of Pharmacy, Warananagar

Tal.: Panhala, Dist.: Kolhapur, Maharashtra, India, Pin: 416 113 Website: <a href="https://www.tkcpwarana.ac.in">www.tkcpwarana.ac.in</a>

Criteria 3: Research, Innovations and Extension Key Indicator 3.4: Extension Activities

Celebration of Vigilance awareness week and pledge (31/10/2018)

Celebration of Vigilance awareness week and pledge (31/10/2018)

Tal.: Panhala, Dist.: Kolhapur, Maharashtra, India, Pin: 416 113 Website: <u>www.tkcpwarana.ac.in</u>