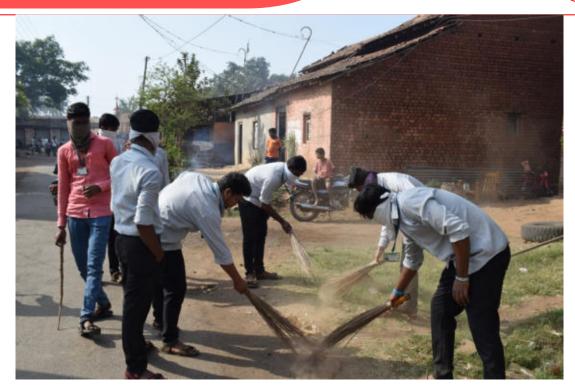

Village Cleaning under Swachcha Bharat Abhiyan at NSS Special Camp in Satve-Savarde, Tal-Panhala, Dist- Kolhapur (12/03/2019)

Village Cleaning under Swachcha Bharat Abhiyan at NSS Special Camp in Satve-Savarde, Tal-Panhala, Dist- Kolhapur (12/03/2019)