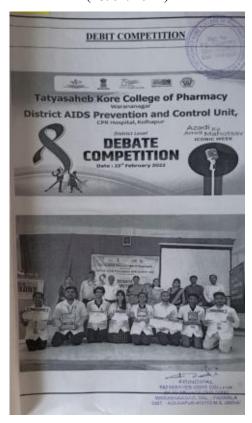

AIDS awareness rally in NSS Special Camp at Satve-Savarde, Tal-Panhala, Dist-Kolhapur (19/03/2018)

in NSS Special Camp at Satve-Savarde, Tal-Panhala, Dist-Kolhapur (19/03/2018)