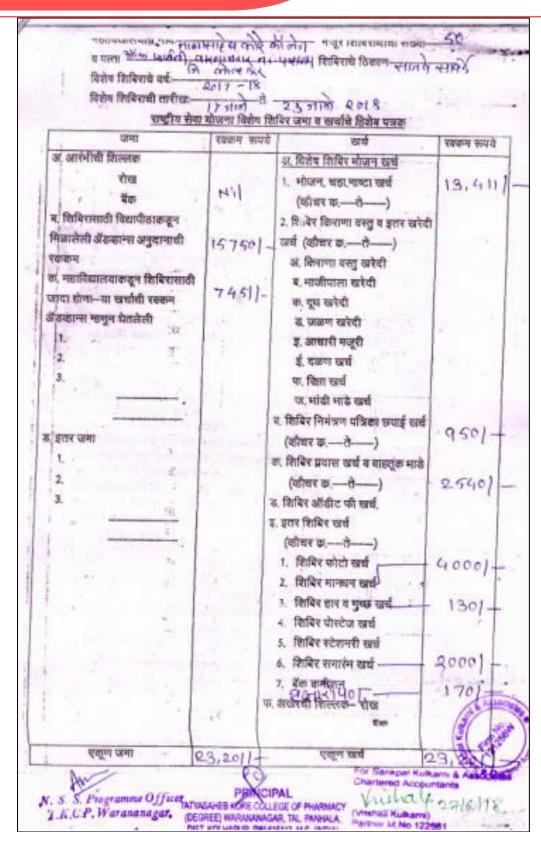

Blood Donation Camp (04/10/2017)

NSS Special Camp at Satve-Savarde, Tal-Panhala, Dist-Kolhapur (17 to 23/03/2018)

Tal.: Panhala, Dist.: Kolhapur, Maharashtra, India, Pin: 416 113

Website: www.tkcpwarana.ac.in

Criteria 3: Research, Innovations and Extension Key Indicator 3.4: Extension Activities

NSS Special Camp at Satve-Savarde, Tal-Panhala, Dist- Kolhapur (11 to17/03/2019)

NSS Special Camp at Satve-Savarde, Tal-Panhala, Dist- Kolhapur (11 to17/03/2019)

Tal.: Panhala, Dist.: Kolhapur, Maharashtra, India, Pin: 416 113 Website: www.tkcpwarana.ac.in

Criteria 3: Research, Innovations and Extension Key Indicator 3.4: Extension Activities

गावचा सर्वार्गाण विकास हाच ग्रामपचायतीचा ध्यास सावत वावह-क्षासतेबाही ता. पन्हाळा, जि. कोल्हापूर घर नंधे शाचालय बांधा, कटंबाचे आरोज्य राखा, ... ग्रा.पं. कराची रक्कम मुदतीत भरून सहकार्य करा. वाचरा गटागमध्ये टाक् नका, गर्टाचे व्यच्छ सन्द्राः बुटुंब लहान - सुख महान. म्यानिक जन्म मृत्यूची नींव २१ विवसान सा,प. कडे करा. पाण्याचा अपव्यय टाळा. नळाना नाटी बसदा. पाण्यात मेडिकलोअर टाकृन पिण्याम पाणी कापरावे. भ्रत्य बचन आपलेसाठी व गरामाठी. दिनांक : 司, 死, मा. अन्यपंच भागपंचामा बनावरे आमा गारी का परशाला जात नाइन राखाल देशन येना की लात्यापारक को हे बोल्डिम सांया जामधी वाश्यानगर या. महाविद्यालयाने दिनाक १९१३। २०१७ ते १४१३) २०१८ र नेजी का काजावतीत बाव्हीय केता क्षेत्रकी क्तानि विशेष कामान किरीर कामीति केते. स्वरंते किलीर वहाटकी जार लाउटे करता ग्रामणेयामम स्थानर काल करन महाविशाल्याको हा प्राचाकाको हार्मान्त