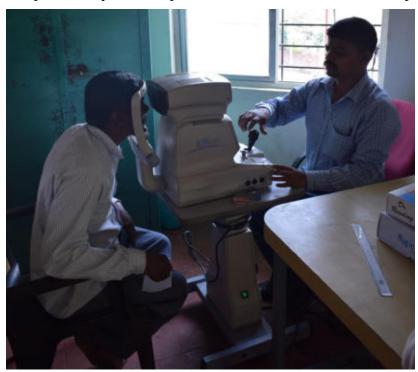

Eye Check-up Camp at NSS Special Camp in Satve-Savarde, Tal-Panhala, Dist-Kolhapur (13/03/2019)

Eye Check-up Camp at NSS Special Camp in Satve-Savarde, Tal-Panhala, Dist-Kolhapur (13/03/2019)