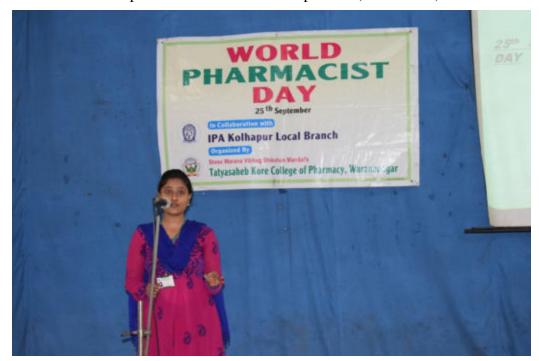

### Tatyasaheb Kore College of Pharmacy, Warananagar

Tal.: Panhala, Dist.: Kolhapur, Maharashtra, India, Pin: 416 113 Website: <a href="https://www.tkcpwarana.ac.in">www.tkcpwarana.ac.in</a>

Criteria 3: Research, Innovations and Extension Key Indicator 3.4: Extension Activities

World Pharmacist Day Essay Writing Competition, Slogan competition, T-shirt design competition and Elocution competition (25/09/2018)

World Pharmacist Day Essay Writing Competition, Slogan competition, T-shirt design competition and Elocution competition (25/09/2018)