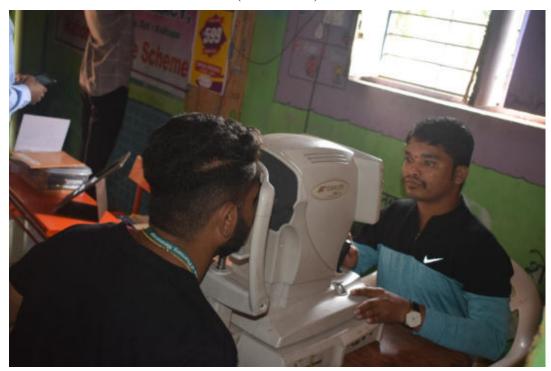

# Tatyasaheb Kore College of Pharmacy, Warananagar Tal.: Panhala, Dist.: Kolhapur, Maharashtra, India, Pin: 416 113

Website: www.tkcpwarana.ac.in

Criteria 3: Research, Innovations and Extension Key Indicator 3.4: Extension Activities

Eye Check-up Camp at NSS Special Camp in Satve-Savarde, Tal-Panhala, Dist-Kolhapur (13/03/2019)

Eye Check-up Camp at NSS Special Camp in Satve-Savarde, Tal-Panhala, Dist-Kolhapur (13/03/2019)