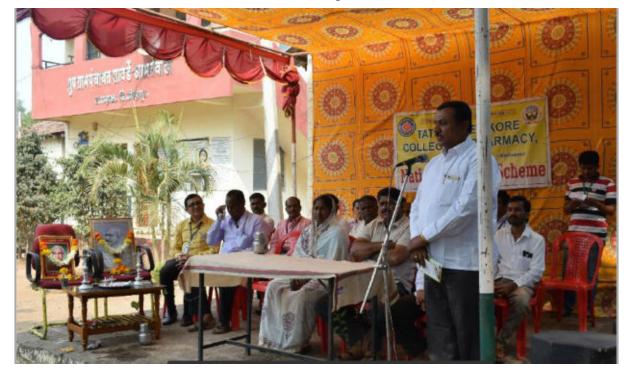

Guest lecture by Mr. Vijay Jadhav, Sub-Role of youngsters in nation building (17/03/2018)

Guest lecture by Mr. Sachin Kumbhoje, Sub- Start up and Mudra Yojana (19/03/2018)

Tal.: Panhala, Dist.: Kolhapur, Maharashtra, India, Pin: 416 113 Website: www.tkcpwarana.ac.in