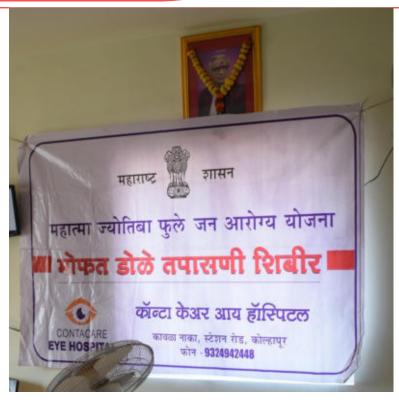

Eye Check-up Camp at NSS Special Camp in Satve-Savarde, Tal-Panhala, Dist-Kolhapur (13/03/2019)

Eye Check-up Camp at NSS Special Camp in Satve-Savarde, Tal-Panhala, Dist-Kolhapur (13/03/2019)