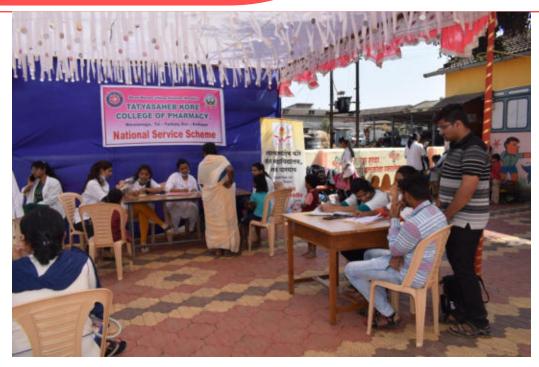

Criteria 3: Research, Innovations and Extension Key Indicator 3.4: Extension Activities

NSS Special Camp at Satve-Savarde, Tal-Panhala, Dist- Kolhapur (11 to17/03/2019)

NSS Special Camp at Satve-Savarde, Tal-Panhala, Dist- Kolhapur (11 to17/03/2019)