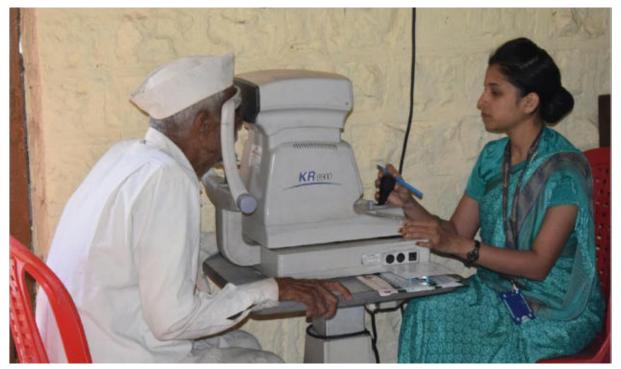

Eye Check-up Camp at NSS Special Camp in Satve-Savarde, Tal-Panhala, Dist-Kolhapur (13/03/2019)

Eye Check-up Camp at NSS Special Camp in Satve-Savarde, Tal-Panhala, Dist-Kolhapur (13/03/2019)