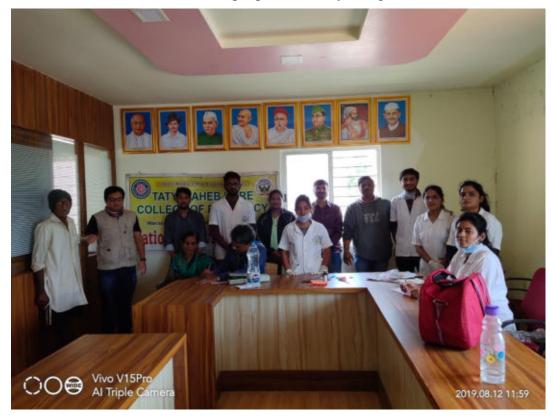

Criteria 3: Research, Innovations and Extension Key Indicator 3.4: Extension Activities

NSS Special Camp at Satve-Savarde, Tal-Panhala, Dist- Kolhapur (11 to17/03/2019)

NSS Special Camp at Satve-Savarde, Tal-Panhala, Dist- Kolhapur (11 to17/03/2019)