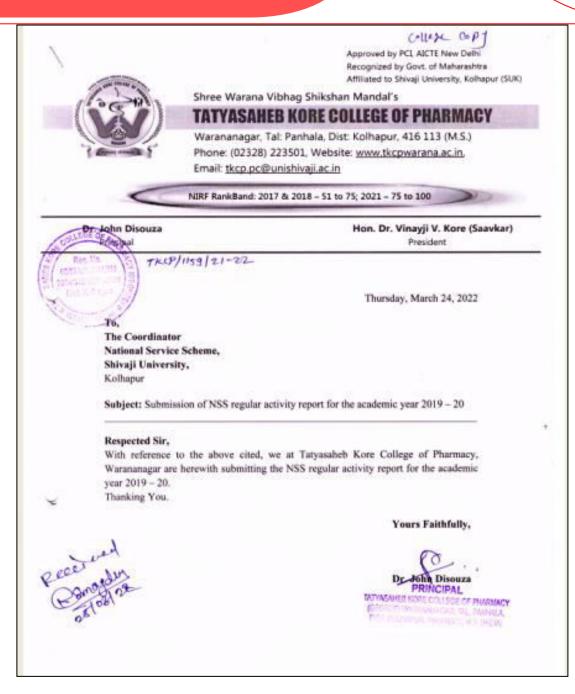

50       | \$1 00                                             | 22447/-                                 | (22447)                     | 15750]-                                 | (6697)                                              |
|          | (40)                                               |                                         | 21600 -                     |                                         | 5850  -                                             |
|          | re & Stamp<br>rograme<br>mme Officer<br>rananagar, | TATYASAHED RORE<br>(DEGREE) WARAN       |                             | Chartered                               | e & Stamp I Account  ant and Jadhav red Accountants |

Tal.: Panhala, Dist.: Kolhapur, Maharashtra, India, Pin: 416 113

Website: www.tkcpwarana.ac.in





Tal.: Panhala, Dist.: Kolhapur, Maharashtra, India, Pin: 416 113 Website: www.tkcpwarana.ac.in





# Tatyasaheb Kore College of Pharmacy, Warananagar Tal.: Panhala, Dist.: Kolhapur, Maharashtra, India, Pin: 416 113

Website: www.tkcpwarana.ac.in



| 3   | 2.7                                                                                                  | रक्कम   | सर्प                                                                                                                                                                                                     | क्षीयर क्यांक | रक्कम                   |
|-----|------------------------------------------------------------------------------------------------------|---------|--------------------------------------------------------------