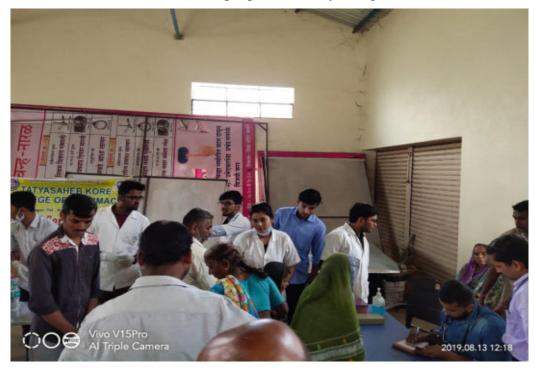

Eye Check-up Camp at NSS Special Camp in Satve-Savarde, Tal-Panhala, Dist-Kolhapur (13/03/2019)

Eye Check-up Camp at NSS Special Camp in Satve-Savarde, Tal-Panhala, Dist-Kolhapur (13/03/2019)