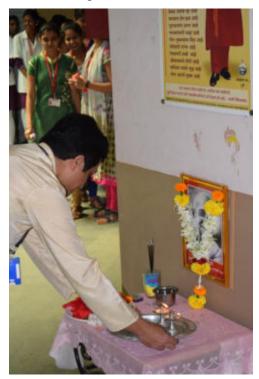

# Tatyasaheb Kore College of Pharmacy, Warananagar Tal.: Panhala, Dist.: Kolhapur, Maharashtra, India, Pin: 416 113

Website: www.tkcpwarana.ac.in

Criteria 3: Research, Innovations and Extension Key Indicator 3.4: Extension Activities

Swachcha Bharat Abhiyan and Celebration of College Foundation day College campus cleaning under (01/09/2018)

Swachcha Bharat Abhiyan College cleaning under and Celebration 150th Birth Anniversary of Mahatma Gandhi (02/10/2023)