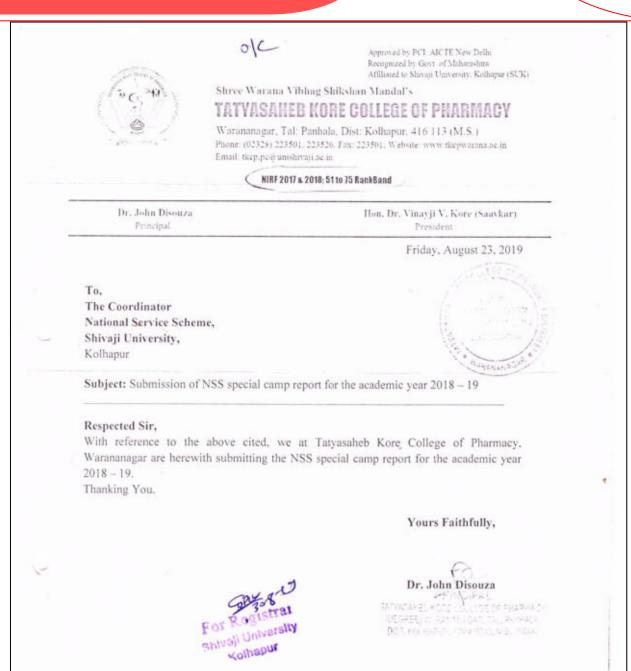

# Tatyasaheb Kore College of Pharmacy, Warananagar Tal.: Panhala, Dist.: Kolhapur, Maharashtra, India, Pin: 416 113

Website: www.tkcpwarana.ac.in

Criteria 3: Research, Innovations and Extension Key Indicator 3.4: Extension Activities