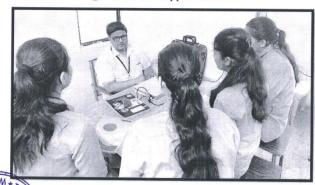

#### 1.1 Slow and advanced learners identified subject wise in the academic year 2021-22

**B. Pharmacy:** The slow learners and advanced learners are determined by student's performance in 1st Semester of the subject using VmEdulife Software and then extra efforts are taken by respective subject teachers. The representative data is as follows;