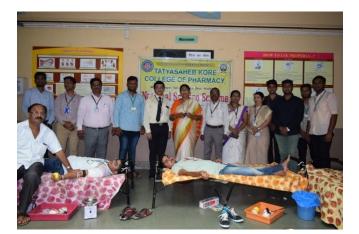

l.com    |  |
| 4.         | Mrs. Sandhya R.<br>Patil | NGO member              | 8275268164 | patilsadhya8275@gmail.com    |  |
| 5.         | Miss Rutuja<br>Rhatwal   | Girls<br>Representative | 8975792246 | rutujarhatwal.tkcp@gmail.com |  |

# Tatyasaheb Kore College of Pharmacy, Warananagar Tal.: Panhala, Dist.: Kolhapur, Maharashtra, India, Pin: 416 113

Website: www.tkcpwarana.ac.in

**Criteria 1: Curricular Aspects** Key Indicator 1.3: Curriculum Enrichment



#### Human values and health awareness



Awareness Rally in villages for rational use of medicines

# Tatyasaheb Kore College of Pharmacy, Warananagar Tal.: Panhala, Dist.: Kolhapur, Maharashtra, India, Pin: 416 113

Website: www.tkcpwarana.ac.in

**Criteria 1: Curricular Aspects** Key Indicator 1.3: Curriculum Enrichment







Blood Donation camp and Blood Group Detection Camp



Haemoglobin Detection Camp

# Tatyasaheb Kore College of Pharmacy, Warananagar Tal.: Panhala, Dist.: Kolhapur, Maharashtra, India, Pin: 416 113

Website: www.tkcpwarana.ac.in

**Criteria 1: Curricular Aspects** Key Indicator 1.3: Curriculum Enrichment





Distribution of medicine and Counselling



Eye checkup camp



Breast feeding awareness program

# Tatyasaheb Kore College of Pharmacy, Warananagar Tal.: Panhala, Dist.: Kolhapur, Maharashtra, India, Pin: 416 113

Website: www.tkcpwarana.ac.in

**Criteria 1: Curricular Aspects** Key Indicator 1.3: Curriculum Enrichment





Flood Relief Camp



Village Cleaning under Swachcha Bharat Abhiyan



Swachcha Bharat Abhiyan

Tatyasaheb Kore College of Pharmacy, Warananagar

Tal.: Panhal