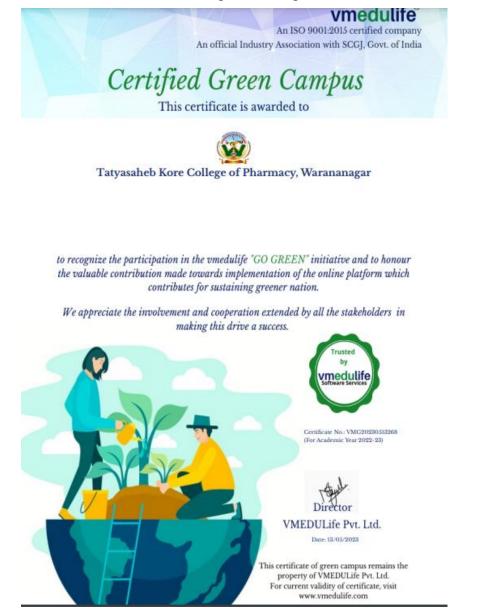

ent** 



#### **TREE PLANTATIONS**

**Plant ownership** 



Tree plantation in memory of visit of Sanofi India Ltd. HR team for Pool Campus Drive held on 11<sup>th</sup> January, 2019



Herbal Medicinal Garden plantation on 12th December, 2018

## Tatyasaheb Kore College of Pharmacy, Warananagar Tal.: Panhala, Dist.: Kolhapur, Maharashtra, India, Pin: 416 113

Website: www.tkcpwarana.ac.in

**Criteria 1: Curricular Aspects** Key Indicator 1.3: Curriculum Enrichment





Green campus Tree owner name plate



**Botanical Tour** 

### Tatyasaheb Kore College of Pharmacy, Warananagar

Tal.: Panhala, Dist.: Kolhapur, Maharashtra, India, Pin: 416 113 Website: <u>www.tkcpwarana.ac.in</u>

Criteria 1: Curricular Aspects Key Indicator 1.3: Curriculum Enrichment



#### Green campus audit report





# Tatyasaheb Kore College of Pharmacy, Warananagar Tal.: Panhala, Dist.: Kolhapur, Maharashtra, India, Pin: 416 113

Website: www.tkcpwarana.ac.in

**Criteria 1: Curricular Aspects** Key Indicator 1.3: Curriculum Enrichment



|