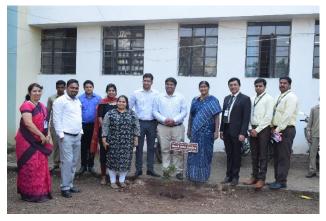

#### **TREE PLANTATIONS**

**Plant ownership** 

Tree plantation in memory of visit of Sanofi India Ltd. HR team for Pool Campus Drive held on 11<sup>th</sup> January, 2019

Herbal Medicinal Garden plantation on 12th December, 2018