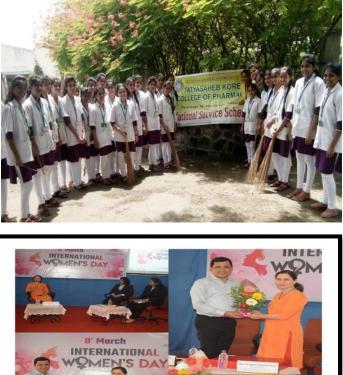

ld Pharmacist day



World Pharmacist Day Essay Writing Competition, Slogan competition, T-shirt design competition and Elocution competition





Link for Gender Audit of AY 2017-23:

Gender audit copy

Tatyasaheb Kore College of Pharmacy, Warananagar Tal.: Panhala, Dist.: Kolhapur, Maharashtra, India, Pin: 416 113

Website: www.tkcpwarana.ac.in

**Criteria 1: Curricular Aspects Key Indicator 1.3: Curriculum Enrichment** 



GIRLS IN CO-CURRICULAR, EXTRA - CURRICULAR, CULTURAL, SPORTS, NSS ACTIVITIES



Cultural fest



Active participation in sports

# Tatyasaheb Kore College of Pharmacy, Warananagar Tal.: Panhala, Dist.: Kolhapur, Maharashtra, India, Pin: 416 113

Website: www.tkcpwarana.ac.in

**Criteria 1: Curricular Aspects** Key Indicator 1.3: Curriculum Enrichment



NSS Activity







Women's Day Celebration

### Tatyasaheb Kore College of Pharmacy, Warananagar

Tal.: Panhala, Dist.: Kolhapur, Maharashtra, India, Pin: 416 113 Website: <u>www.tkcpwarana.ac.in</u>

Criteria 1: Curricular Aspects Key Indicator 1.3: Curriculum Enrichment



#### Gender sensitization cell constitution

#### Constitution of Internal Complaint Committee (ICC) /Gender Sensitization Cell

The Protection of Women against Sexual Harassment at Workplace Act, 2013 (POSH Act, 2013) was an important milestone in India, which aimed to address workplace sexual harassment of women.

| Sr.<br>No. | Name                     | Designation             | Mobile No. | E-mail ID                    |  |
|------------|--------------------------|-------------------------|------------|------------------------