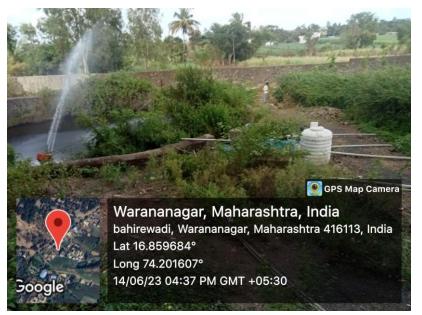

Solar and Bio Renewable Energy System

Well where waste water from campus is collected, Campus waste water recirculation for plantation of trees and gardening purpose