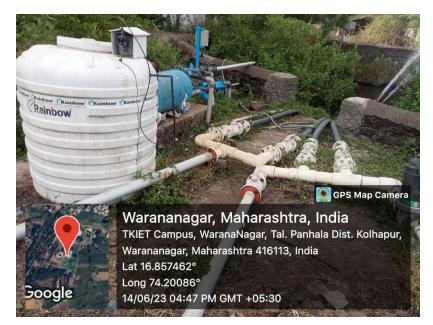

|                        |                                                                         |  |

Vmedulife software payment receipt

### Tatyasaheb Kore College of Pharmacy, Warananagar

Tal.: Panhala, Dist.: Kolhapur, Maharashtra, India, Pin: 416 113 Website: <u>www.tkcpwarana.ac.in</u>

Criteria 1: Curricular Aspects Key Indicator 1.3: Curriculum Enrichment





Solar and Bio Renewable Energy System



Well where waste water from campus is collected, Campus waste water recirculation for plantation of trees and gardening purpose

### Tatyasaheb Kore College of Pharmacy, Warananagar

Tal.: Panhala, Dist.: Kolhapur, Maharashtra, India, Pin: 416 113 Website: <u>www.tkcpwarana.ac.in</u>

Criteria 1: Curricular Aspects Key Indicator 1.3: Curriculum Enrichment





Pumping system for recirculation of collected waste water



Developed Garden