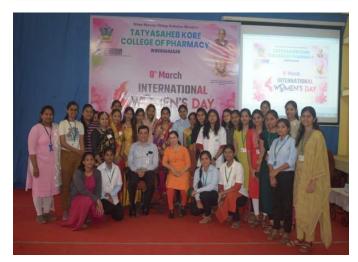

harmacist day



World Pharmacist Day Essay Writing Competition, Slogan competition, T-shirt design competition and Elocution competition





Link for Gender Audit of AY 2017-23:

Gender audit copy

Tatyasaheb Kore College of Pharmacy, Warananagar Tal.: Panhala, Dist.: Kolhapur, Maharashtra, India, Pin: 416 113

Website: www.tkcpwarana.ac.in

**Criteria 1: Curricular Aspects Key Indicator 1.3: Curriculum Enrichment** 



GIRLS IN CO-CURRICULAR, EXTRA - CURRICULAR, CULTURAL, SPORTS, NSS ACTIVITIES



Cultural fest



Active participation in sports

# Tatyasaheb Kore College of Pharmacy, Warananagar Tal.: Panhala, Dist.: Kolhapur, Maharashtra, India, Pin: 416 113

Website: www.tkcpwarana.ac.in

**Criteria 1: Curricular Aspects** Key Indicator 1.3: Curriculum Enrichment



NSS Activity







Women's Day Celebration

### Tatyasaheb Kore College of Pharmacy, Warananagar

Tal.: Panhala, Dist.: Kolhapur, Maharashtra, India, Pin: 416 113 Website: <u>www.tkcpwarana.ac.in</u>

Criteria 1: Curricular Aspects Key Indicator 1.3: Curriculum Enrichment



#### Gender sensitization cell constitution

#### Constitution of Internal Complaint Committee (ICC) /Gender Sensitization Cell

The Protection of Women against Sexual Harassment at Workplace Act, 2013 (POSH Act, 2013) was an important milestone in India, which aimed to address workplace sexual harassment of women.

| Sr.<br>No. | Name                     | Designation             | Mobile No. | E-mail ID                    |  |
|------------|--------------------------|-------------------------|------------|----------------------------