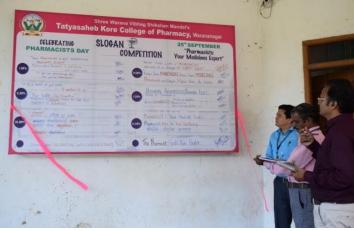

T-shirt design competition on World Pharmacist day

World Pharmacist Day Essay Writing Competition, Slogan competition, T-shirt design competition and Elocution competition

Link for Gender Audit of AY 2017-23: