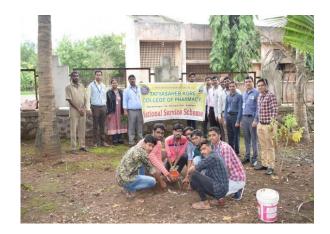

#### **TREE PLANTATIONS**

**Plant ownership** 

Tree plantation in memory of visit of Sanofi India Ltd. HR team for Pool Campus Drive held on 11<sup>th</sup> January, 2019

Herbal Medicinal Garden plantation on 12th December, 2018