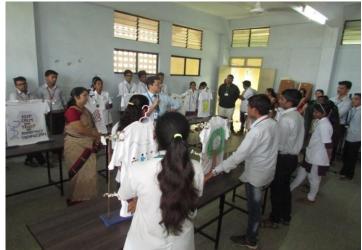

#### PROFESSIONAL ETHICS: PHARMACY CODE OF ETHICS, OATH, PROFESSIONALISM

Pharmacist Oath

White coat Adorning to newly Admitted students