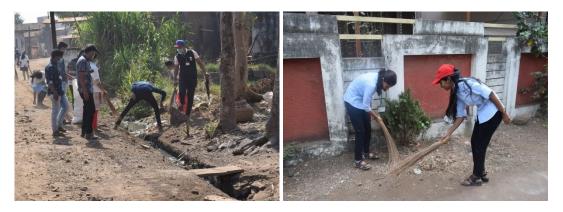

Flood Relief Camp

Village Cleaning under Swachcha Bharat Abhiyan

Swachcha Bharat Abhiyan

Tatyasaheb Kore College of Pharmacy, Warananagar

Tal.: Panhala, Dist.: Kolhapur, Maharashtra, India, Pin: 416 113 Website: <u>www.tkcpwarana.ac.in</u>